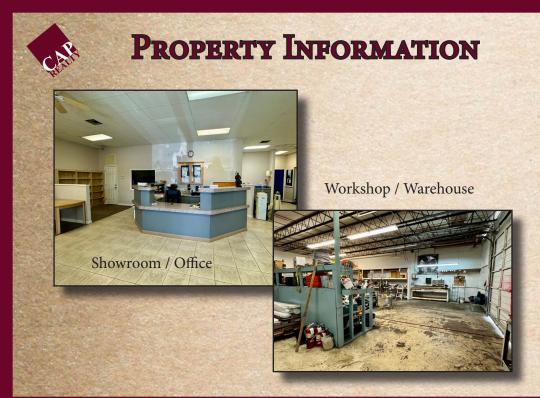

## FOR LEASE

- 3,321 sf free-standing flex building available for immediate occupancy
- ◆ Located off US Hwy 19 in the city of New Port Richey
- ◆ Approx. 1,600 sf is retail/office space and the remaining 1,721 sf is warehouse
- ◆ 55' x 85' fenced lot for work vehicles, equipment, additional storage and more!
- ◆ Warehouse/workshop comes equipped w/ overhead door, 3-compartment sink with grease trap, industrial wall-mount exhaust fan, built-in work benches and tons of storage shelves move your business right in!
- Accessible from both the north and south via a left-hand median turn bay with convenient ingress / egress
- ◆ Positioned just north of the recently revitalized Downtown New Port Richey with the Cotee River to the east and the Gulf of Mexico to the west
- ◆ Traffic counts in excess of 60,000 vehicles per day with US Hwy 19 frontage and a pylon sign with great visibility