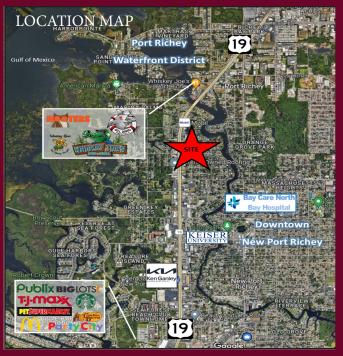

## FOR LEASE

- 3,321 sf free-standing flex building available for immediate occupancy
- ◆ Located off US Hwy 19 in the city of New Port Richey
- ◆ Approx. 1,600 sf is retail/office space and the remaining 1,721 sf is warehouse
- ◆ 55' x 85' fenced lot for work vehicles, equipment, additional storage and more!
- ◆ Warehouse/workshop comes equipped w/ overhead door, 3-compartment sink with grease trap, industrial wall-mount exhaust fan, built-in work benches and tons of storage shelves move your business right in!
- Accessible from both the north and south via a left-hand median turn bay with convenient ingress / egress
- ◆ Positioned just north of the recently revitalized Downtown New Port Richey with the Cotee River to the east and the Gulf of Mexico to the west
- ◆ Traffic counts in excess of 60,000 vehicles per day with US Hwy 19 frontage and a pylon sign with great visibility