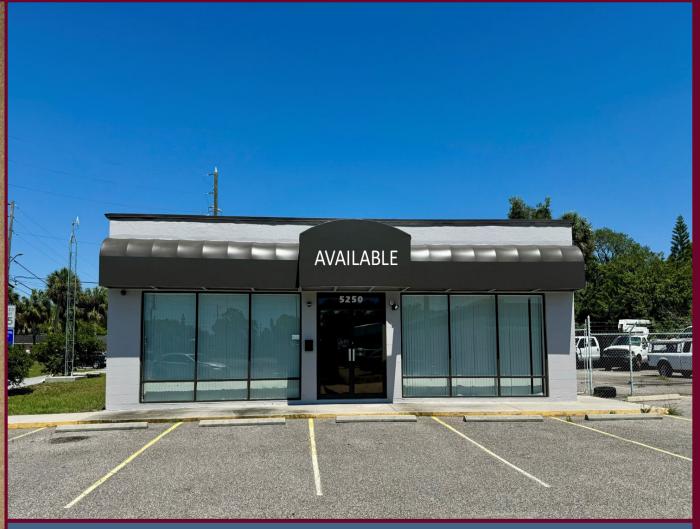

## FOR LEASE

- 3,321 sf free-standing flex building available for immediate occupancy
- ◆ Located off US Hwy 19 in the city of New Port Richey
- ◆ Approx. 1,600 sf is retail/office space and the remaining 1,721 sf is warehouse
- ◆ 55' x 85' fenced lot for work vehicles, equipment, additional storage and more!
- ◆ Warehouse/workshop comes equipped w/ overhead door, 3-compartment sink with grease trap, industrial wall-mount exhaust fan, built-in work benches and tons of storage shelves move your business right in!
- Accessible from both the north and south via a left-hand median turn bay with convenient ingress / egress
- ◆ Positioned just north of the recently revitalized Downtown New Port Richey with the Cotee River to the east and the Gulf of Mexico to the west
- ◆ Traffic counts in excess of 60,000 vehicles per day with US Hwy 19 frontage and a pylon sign with great visibility

## Free-Standing Flex / Retail Building

5250 Avery Road

City of New Port Richey, FL 34652

**Lease Price: \$15 psf Modified Gross** 

**Lisa Ingram**Commercial Associate
Cell: (727) 946-7973

Office: (727) 376-4900