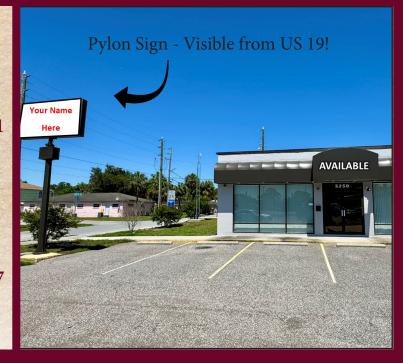

## FOR LEASE

- 3,321 sf free-standing flex building available for immediate occupancy
- ◆ Located off US Hwy 19 in the city of New Port Richey
- ◆ Approx. 1,600 sf is retail/office space and the remaining 1,721 sf is warehouse
- ◆ 55' x 85' fenced lot for work vehicles, equipment, additional storage and more!
- ◆ Warehouse/workshop comes equipped w/ overhead door, 3-compartment sink with grease trap, industrial wall-mount exhaust fan, built-in work benches and tons of storage shelves move your business right in!
- Accessible from both the north and south via a left-hand median turn bay with convenient ingress / egress
- ◆ Positioned just north of the recently revitalized Downtown New Port Richey with the Cotee River to the east and the Gulf of Mexico to the west
- ◆ Traffic counts in excess of 60,000 vehicles per day with US Hwy 19 frontage and a pylon sign with great visibility