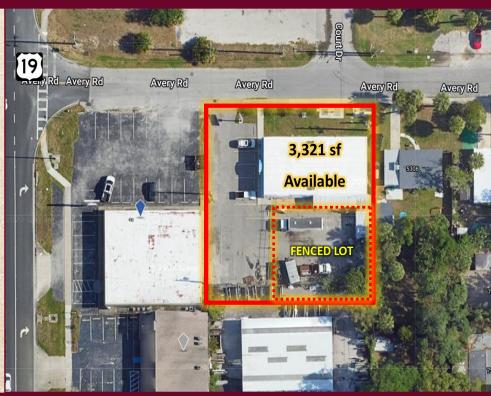

## FOR LEASE

- 3,321 sf free-standing flex building available for immediate occupancy
- ◆ Located off US Hwy 19 in the city of New Port Richey
- ◆ Approx. 1,600 sf is retail/office space and the remaining 1,721 sf is warehouse
- ◆ 55' x 85' fenced lot for work vehicles, equipment, additional storage and more!
- ◆ Warehouse/workshop comes equipped w/ overhead door, 3-compartment sink with grease trap, industrial wall-mount exhaust fan, built-in work benches and tons of storage shelves move your business right in!
- Accessible from both the north and south via a left-hand median turn bay with convenient ingress / egress
- ◆ Positioned just north of the recently revitalized Downtown New Port Richey with the Cotee River to the east and the Gulf of Mexico to the west
- ◆ Traffic counts in excess of 60,000 vehicles per day with US Hwy 19 frontage and a pylon sign with great visibility