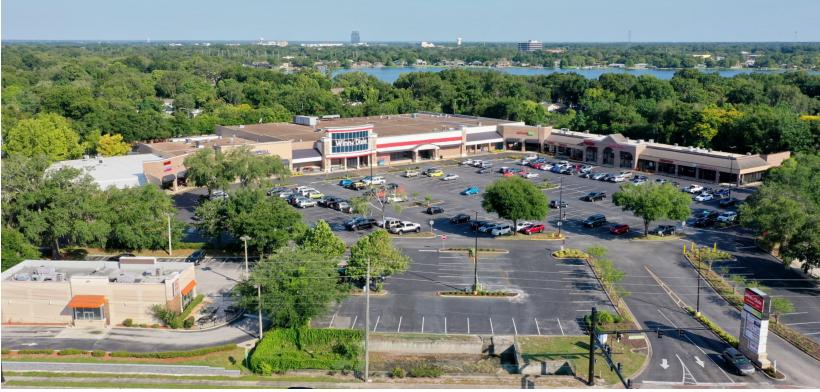

Direct site lines to Hwy 17-92 with over 400' of frontage

Winn-Dixie remodeled in 2012 with focused departments to better service the local demographic

**JOIN THESE RETAILERS!** 

Information furnished regarding the subject property is believed to be accurate, but no guarantee or representation is made. References to square footage are approximate. This offering is subject to errors, omissions, prior sale or lease or withdrawal without notice. ©2024 First Capital Property Group, Inc., Licensed Real Estate Brokers & Managers.