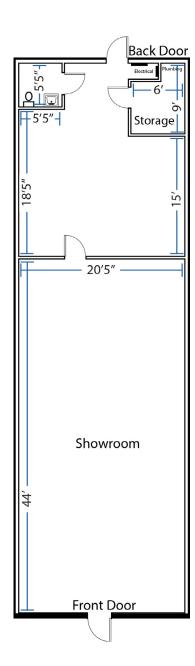

## **SUITES 182**

#### **SUITE 182**

± 1,050 SF

Dimensions:  $\pm 20'5'' \times \pm 68'$ Bathrooms:  $1 (\pm 5'5'' \times \pm 5' 5'')$ 