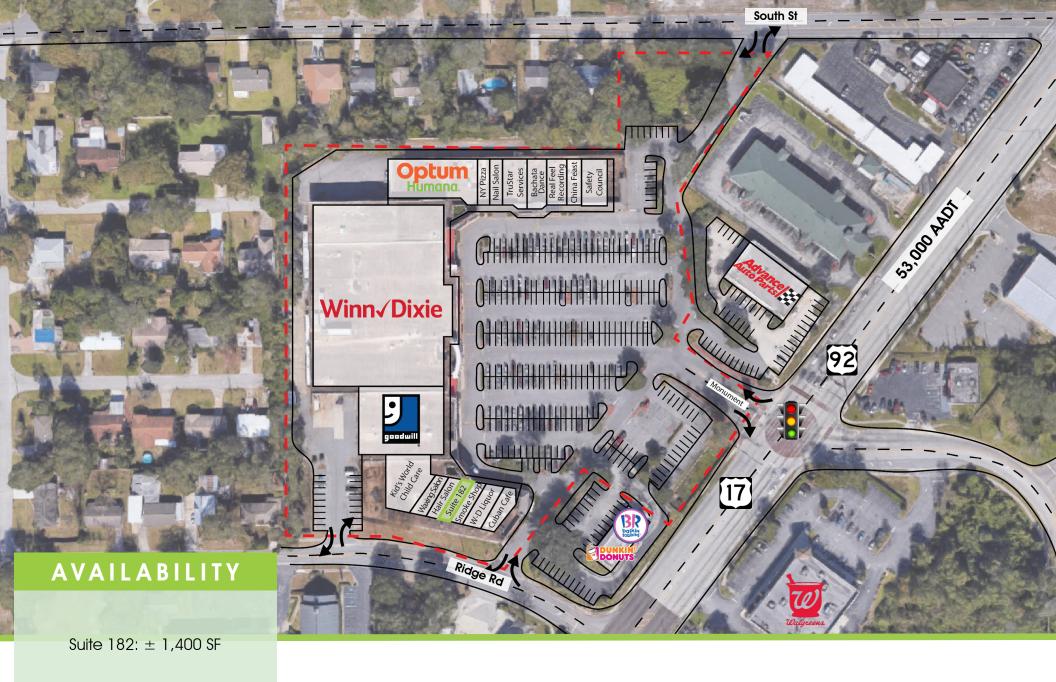

Less than 0.7 miles south from Hwy 17-92 and SR 436 intersection (69,000 AADT on SR 436)

4 Points of access with cross access to Dunkin Donuts, Baskin Robbins and Advanced Auto Parts

Building façade and large elevated marquee signage facing Hwy 17-92 available

Direct site lines to Hwy 17-92 with over 400' of frontage

Winn-Dixie remodeled in 2012 with focused departments to better service the local demographic

**JOIN THESE RETAILERS!** 

Information furnished regarding the subject property is believed to be accurate, but no guarantee or representation is made. References to square footage are approximate. This offering is subject to errors, omissions, prior sale or lease or withdrawal without notice. ©2024 First Capital Property Group, Inc., Licensed Real Estate Brokers & Managers.

## **SUITES 182**

#### **SUITE 182**

± 1,050 SF

Dimensions:  $\pm 20'5'' \times \pm 68'$ Bathrooms:  $1 (\pm 5'5'' \times \pm 5' 5'')$ 