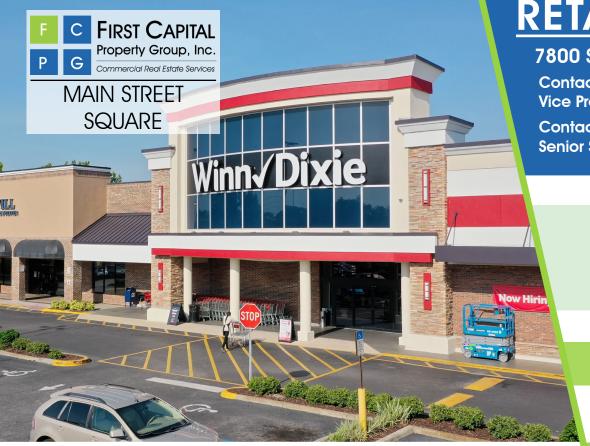

# RETAIL SPACE FOR LEASE

7800 S US HWY 17-92, Fern Park, FL 32730

**Contact: Trey Gravenstein** E: Trey@FCPG.com Vice President of Brokerage Services P: 407.872.0177 ext 119

Contact: Michael Castrilli E: Michael@FCPG.com

**Senior Sales & Leasing Associate** P: 407.872.0177 ext 130

For Lease: Negotiable, NNN

Suite 182: ± 1,400 SF Available Immediately

Located at signalized intersection off high traffic Hwy 17-92 with 53,000 AADT

Less than 0.7 miles south from Hwy 17-92 and SR 436 intersection (69,000 AADT on SR 436)

4 Points of access with cross access to Dunkin Donuts, Baskin Robbins and Advanced Auto Parts

Building façade and large elevated marquee signage facing Hwy 17-92 available

Direct site lines to Hwy 17-92 with over 400' of frontage

Winn-Dixie remodeled in 2012 with focused departments to better service the local demographic

**JOIN THESE RETAILERS!** 

Information furnished regarding the subject property is believed to be accurate, but no guarantee or representation is made. References to square footage are approximate. This offering is subject to errors, omissions, prior sale or lease or withdrawal without notice. ©2024 First Capital Property Group, Inc., Licensed Real Estate Brokers & Managers.