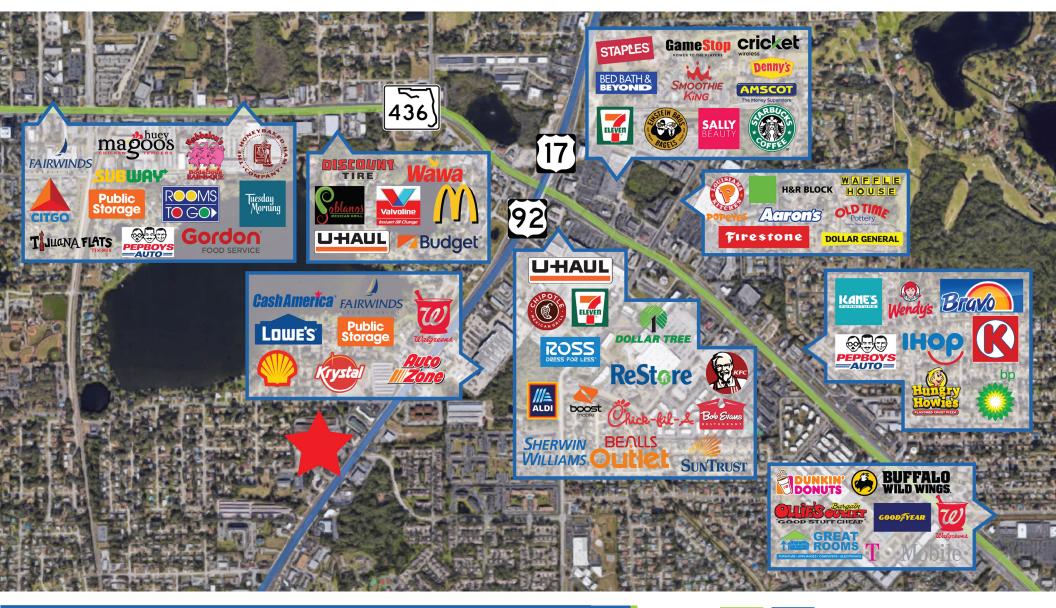

Direct site lines to Hwy 17-92 with over 400' of frontage

Winn-Dixie remodeled in 2012 with focused departments to better service the local demographic

**JOIN THESE RETAILERS!** 

Information furnished regarding the subject property is believed to be accurate, but no guarantee or representation is made. References to square footage are approximate. This offering is subject to errors, omissions, prior sale or lease or withdrawal without notice. ©2024 First Capital Property Group, Inc., Licensed Real Estate Brokers & Managers.

# THE NEIGHBORHOOD

615 E. Colonial Drive, Orlando, FL 32803 Phone: 407.872.0209 www.FCPG.com

Information furnished regarding the subject property is believed to be accurate, but no guarantee or representation is made. References to square footage are approximate. This offering is subject to errors, omissions, prior sale or lease or withdrawal without notice. ©2024 First Capital Property Group, Inc., Licensed Real Estate Brokers & Managers.