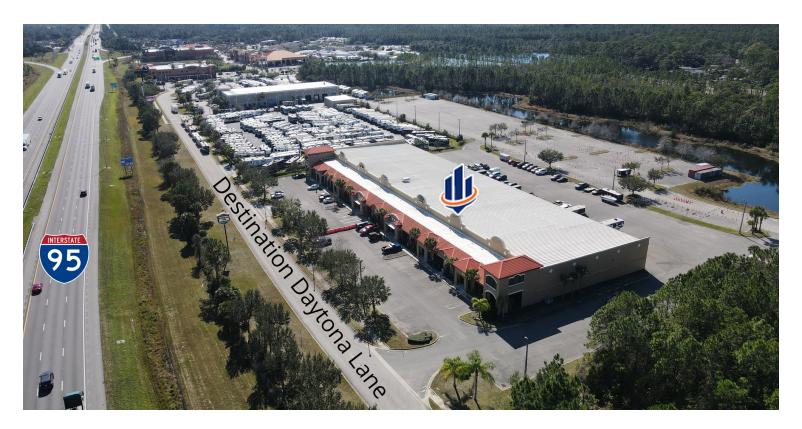

#### **LOCATION ADDRESS**

380 Destination Daytona Lane Ormond Beach, FL 32174

25' Ceiling Height and (2) 12'X14' Roll Up Doors with rear with Ample Parking.

Tilt-wall construction.

I-95 Frontage and Building Signage (74,500 AADT). Possible uses include Retail, Manufacturing, Assemblage, Warehousing, and Parts Distribution.

625,000 visitors annually to Destination Daytona events. Located in the heart of a high-growth area, nearby Ormond Crossings has announced plans to build 3,000 new homes and 2.5 million SF of commercial space.