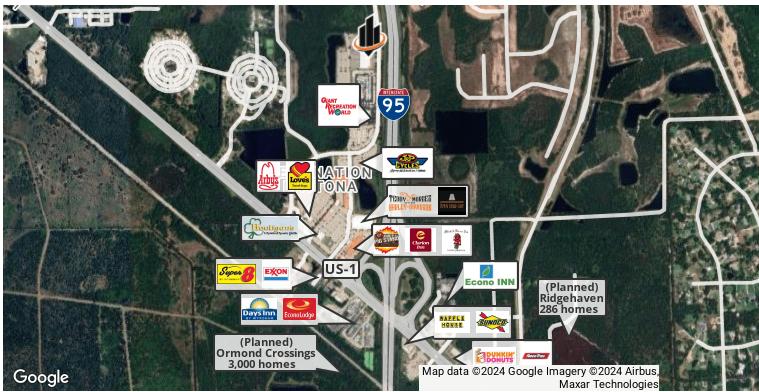

## **LOCATION MAPS**

CARL W. LENTZ IV, MBA, CCIM

Managing Director

O: 386.566.3726 | C: 386.566.3726

carl.lentz@svn.com

JOHN W. TROST, CCIM

Principal | Senior Advisor

O: 386.301.4581 | C: 386.295.5723

625,000 visitors annually to Destination Daytona events. Located in the heart of a high-growth area, nearby Ormond Crossings has announced plans to build 3,000 new homes and 2.5 million SF of commercial space.