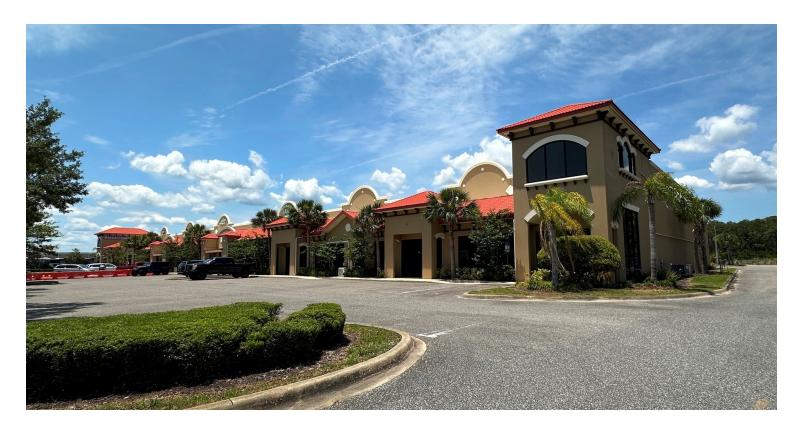

# 10,080 SF FLEX SPACE FOR LEASE | DESTINATION DAYTONA

#### PROPERTY DESCRIPTION

10,080 SF Flex Space For Lease in Destination Daytona. Mini splits in the front showroom.

2,419 SF Showroom with 2 Restrooms.

7,661 SF Finished Warehouse with 2 Offices and 1 Restroom.

#### **LOCATION ADDRESS**

380 Destination Daytona Lane Ormond Beach, FL 32174