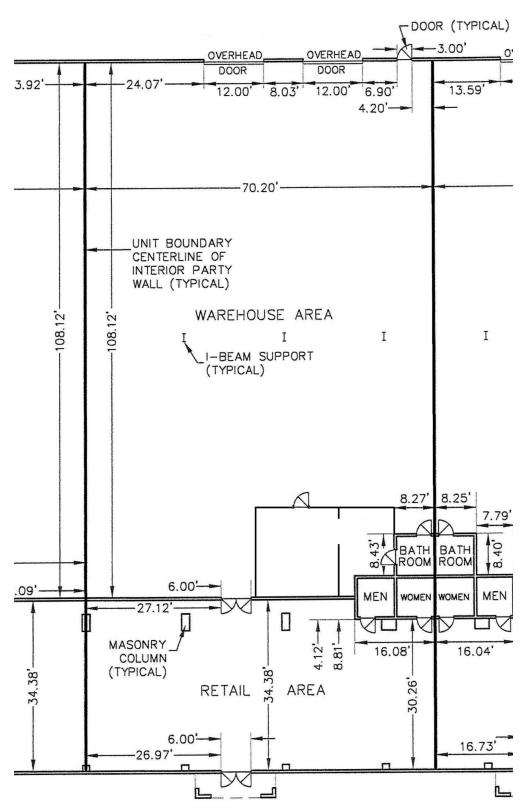

#### PROPERTY DESCRIPTION

10,080 SF Flex Space For Lease in Destination Daytona. Mini splits in the front showroom.

2,419 SF Showroom with 2 Restrooms.

7,661 SF Finished Warehouse with 2 Offices and 1 Restroom.

25' Ceiling Height and (2) 12'X14' Roll Up Doors with rear with Ample Parking.

Tilt-wall construction.

I-95 Frontage and Building Signage (74,500 AADT). Possible uses include Retail, Manufacturing, Assemblage, Warehousing, and Parts Distribution.