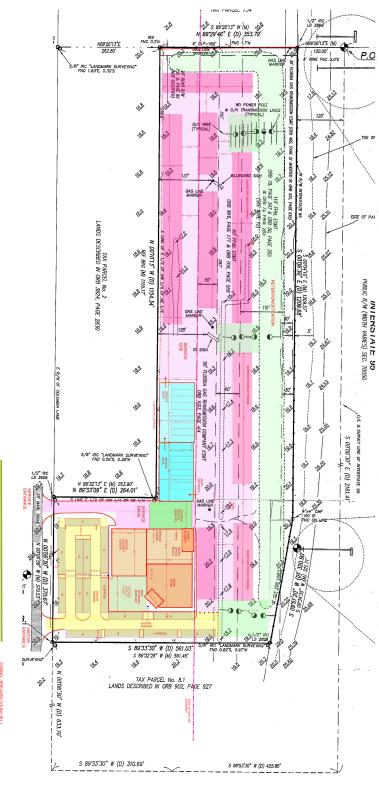

Please look at the survey which shows the Florida Power and Light easements where they need to maintain their aerial lines. Driveways and parking are both allowed in the easement but no structures can be there nor are they allowed atop the Natural Gas lines either.