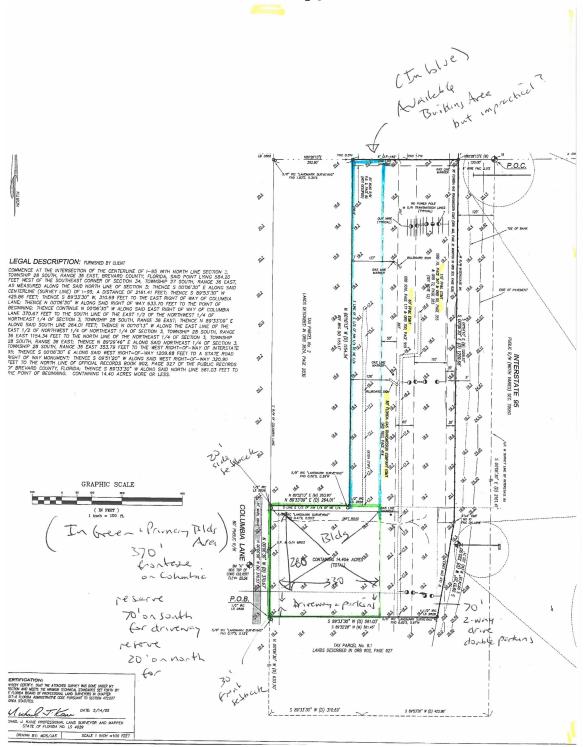

# Columbia Lane with frontage on Interstate 95 and US 192 NWQ \$2,200,000

The property is a total of 14.4 acres

Located on the NW quadrant of Interstate 95 and U.S. 192 with access via Columbia Lane. The parcel has 1,550' fronting I-95 and 370' along Columbia Lane. The St. John's Heritage Parkway runs parallel to Columbia Lane and is open to the south of US 192 all the way south beyond Malabar Road. The parkway is under construction presently in Palm Bay southward and has already been extended north of US 192 to meet up with the Ellis Road I-95 interchange. US 192 is a major east-west artery for the South Brevard County Area and also extends west to the resorts in the Orlando Area. Traffic count on I-95 is 69,500 cars. US 192 west of I-95 is 6,200 and east of I-95 is 24,880.

Adjacent to the property is a site purchased for a franchised John Deere Sales and Service facility. The new owner has site plan approval, which requires the paving of Columbia Lane along their road frontage, therefore the subject property will benefit from a paved, and curbed road in front of the site.