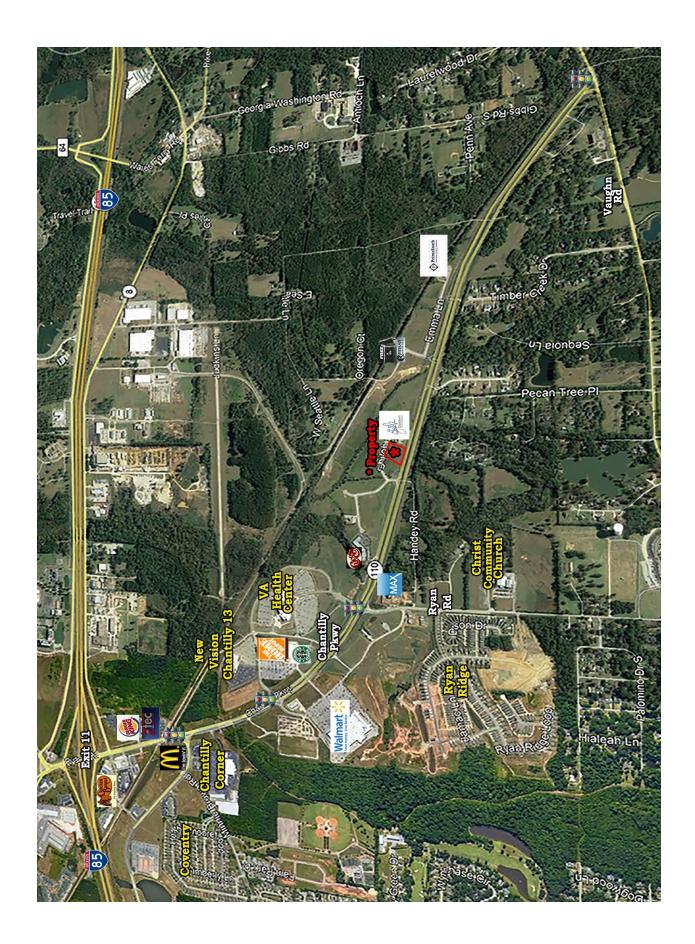

## COMMERCIAL REAL ESTATE

• Sales Price: \$492,500.00 (\$8.25/S.F.)

Interstate: I-85 @ Exit 11
 Land Size: ± 59,730 S.F.

• Zoning: B-2

• Best Use: Office/Retail

• Visibility: Excellent

• Type of Listing: Exclusive

## PRICED TO SELL!

Excellent commercial lot with 271.5 feet of road frontage on Chantilly Parkway in Pike Road, AL. Served with all utilities and road improvements. Contact John Stanley, CCIM, for more information at (334) 271-2475.