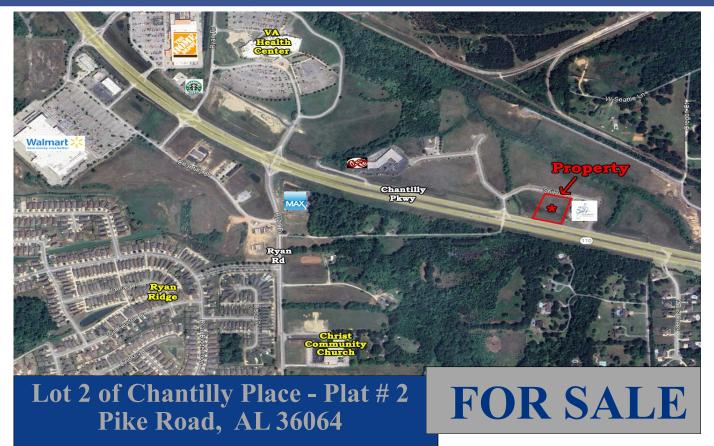

## COMMERCIAL REAL ESTATE

• Sales Price: \$492,500.00 (\$8.25/S.F.)

Interstate: I-85 @ Exit 11
 Land Size: ± 59,730 S.F.

• Zoning: B-2

• Best Use: Office/Retail

• Visibility: Excellent

• Type of Listing: Exclusive

## PRICED TO SELL!

Excellent commercial lot with 271.5 feet of road frontage on Chantilly Parkway in Pike Road, AL. Served with all utilities and road improvements. Contact John Stanley, CCIM, for more information at (334) 271-2475.