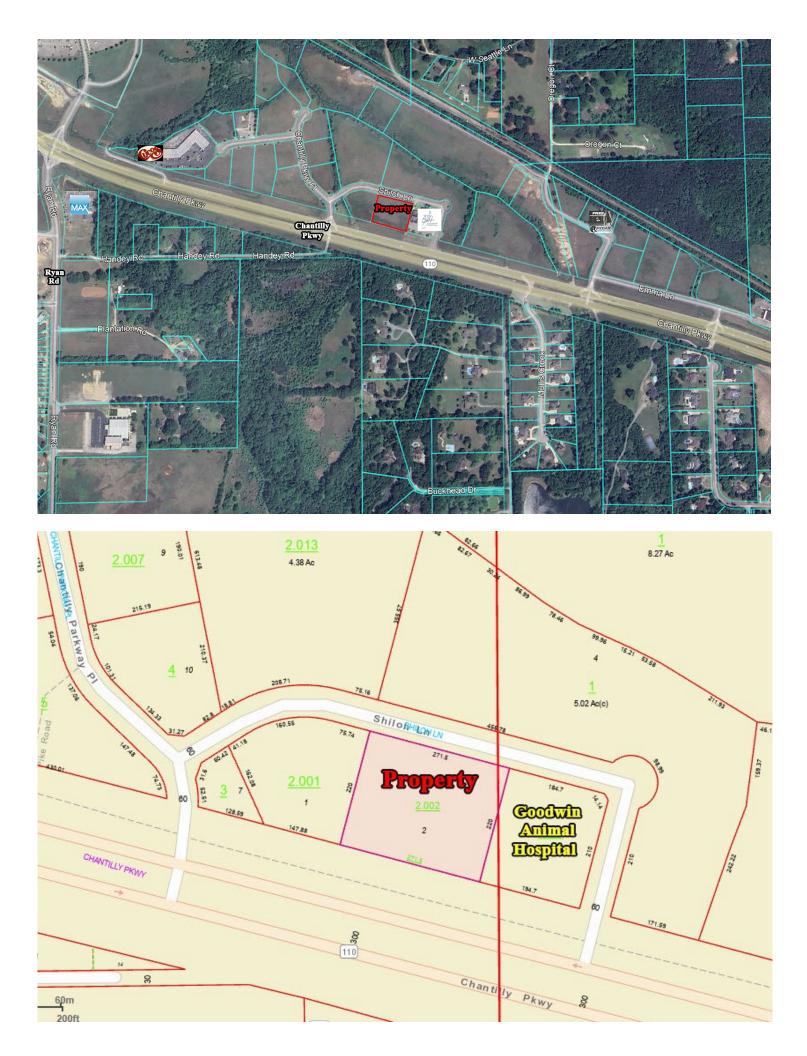

## COMMERCIAL REAL ESTATE

• Sales Price: \$492,500.00 (\$8.25/S.F.)

Interstate: I-85 @ Exit 11
 Land Size: ± 59,730 S.F.

• Zoning: B-2

• Best Use: Office/Retail

• Visibility: Excellent

• Type of Listing: Exclusive

## PRICED TO SELL!

Excellent commercial lot with 271.5 feet of road frontage on Chantilly Parkway in Pike Road, AL. Served with all utilities and road improvements. Contact John Stanley, CCIM, for more information at (334) 271-2475.