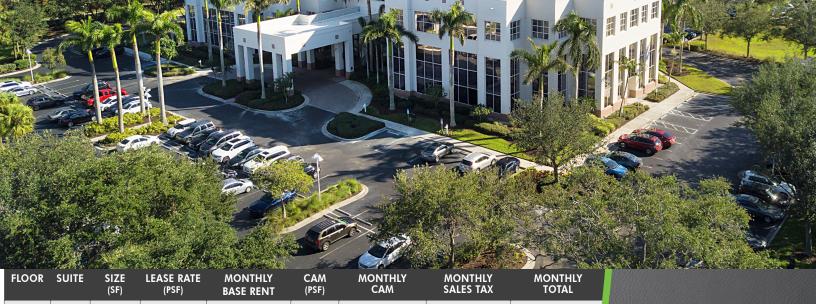

# FOR LEASE

3301 BONITA BEACH ROAD SW, BONITA SPRINGS, FL 34134

\$1,031.28

\$58.78

\*Furniture As Pictured for Purchase

312

3

LEASE RATE: \$19.00 PSF NNN

1,205

CAM: \$10.27 PSF (Includes Utilities)

\$19.00

\$1,907.92

\$10.27

LOCATION: On Bonita Beach Road, just west of US 41

### YEAR BUILT: 2001 BEACHWAY PROFESSIONAL CENTER

Experience unmatched elegance and convenience at Beachway Professional Center. This premier Class A office building offers high end build-outs featuring lavish lobbies on all three floors, as well as marble countertops and flooring in restrooms. Ideally positioned along the prestigious Bonita Beach Road corridor, just west of the intersection of US 41 and Bonita Beach Road, it offers seamless access to I-75, strategically serving both North Naples and South Fort Myers markets. With dedicated on-site Property Management and ample parking, Beachway Professional Center cultivates a professional atmosphere with a diverse tenant roster, making it the ultimate choice for discerning medical and professional office users.