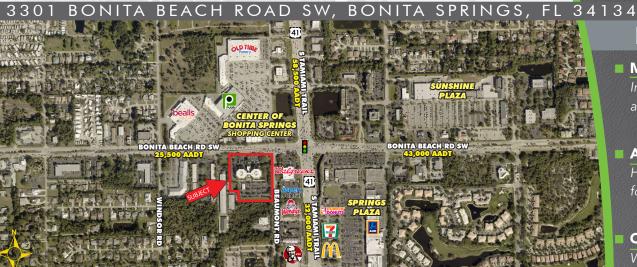

1,205

CAM: \$10.27 PSF (Includes Utilities)

\$19.00

\$1,907.92

\$10.27

LOCATION: On Bonita Beach Road, just west of US 41

### YEAR BUILT: 2001 BEACHWAY PROFESSIONAL CENTER

Experience unmatched elegance and convenience at Beachway Professional Center. This premier Class A office building offers high end build-outs featuring lavish lobbies on all three floors, as well as marble countertops and flooring in restrooms. Ideally positioned along the prestigious Bonita Beach Road corridor, just west of the intersection of US 41 and Bonita Beach Road, it offers seamless access to I-75, strategically serving both North Naples and South Fort Myers markets. With dedicated on-site Property Management and ample parking, Beachway Professional Center cultivates a professional atmosphere with a diverse tenant roster, making it the ultimate choice for discerning medical and professional office users.

**Strategic Location** Centrally positioned between Fort Myers and North Naples