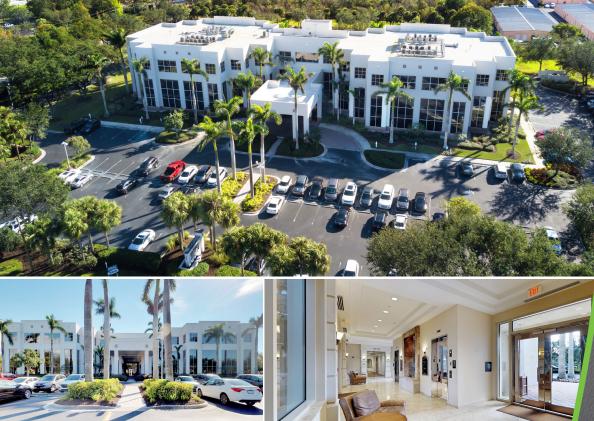

### YEAR BUILT: 2001 BEACHWAY PROFESSIONAL CENTER

Experience unmatched elegance and convenience at Beachway Professional Center. This premier Class A office building offers high end build-outs featuring lavish lobbies on all three floors, as well as marble countertops and flooring in restrooms. Ideally positioned along the prestigious Bonita Beach Road corridor, just west of the intersection of US 41 and Bonita Beach Road, it offers seamless access to I-75, strategically serving both North Naples and South Fort Myers markets. With dedicated on-site Property Management and ample parking, Beachway Professional Center cultivates a professional atmosphere with a diverse tenant roster, making it the ultimate choice for discerning medical and professional office users.

### HIGHLIGHTS

Move-in Ready Immediate occupancy available

Ample Parking Hassle-free parking options for all tenants and guests

**Quality Common Area** Well-maintained and inviting communal spaces

**Professional Atmosphere** A business-focused environment with a diverse and reputable tenant mix

**Strategic Location** Centrally positioned between Fort Myers and North Naples