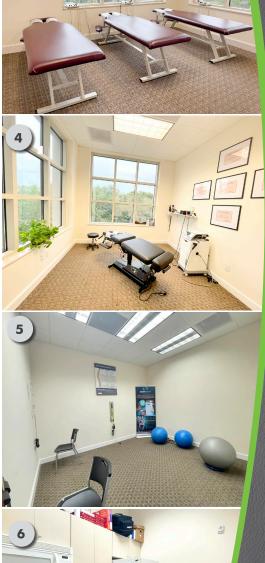

# FOR LEASE

3301 BONITA BEACH ROAD SW, BONITA SPRINGS,

**UNIT 312**  $1,205 \pm SF$ \*Furniture As Pictured for Purchase OFFICE 13' X 10'4 2 1 RECEPTION 12'2" X 14'-6" OFFICE OFFICE 11'6" X 14' 13' X 11' ٦ 5 3 6 <sup>I</sup>BREAK ROOM OFFICE 13' X 13' Δ