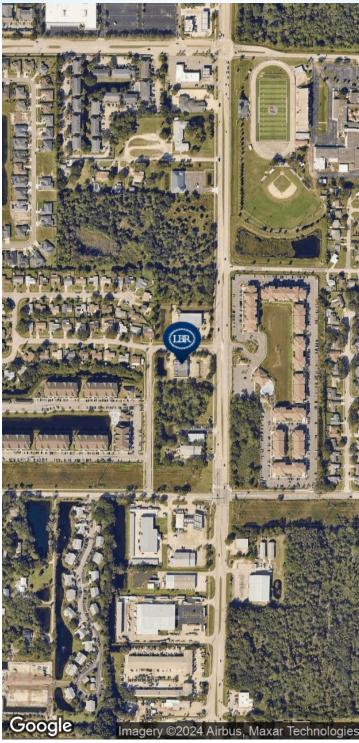

#### **LOCATION OVERVIEW**

**PROPERTY OVERVIEW** 

Great Melbourne Location on Babcock Street just North of Palm Bay Road

Ample Parking

Property is Surrounded by Residential Neighborhoods and Commercial Development