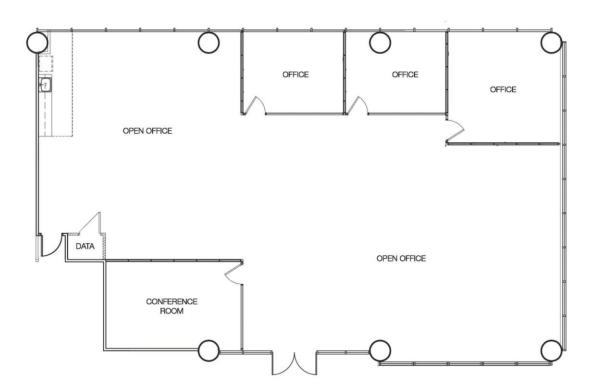

## Brand New Spec Suite Now Available!

### Suite W102 4,176 SF

- 360°-
- Newly built, ground floor spec suite with direct exterior access
- Panoramic courtyard views with floor-to-ceiling windows
- Abundant natural light
- 3 glass panel offices
- 1 glass panel conference room
- Kitchen area
- Spacious open workspace
- · Furniture is available