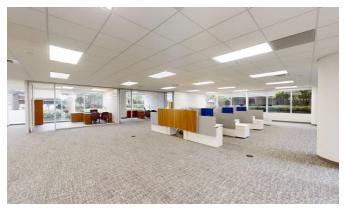

## Brand New Spec Suite Now Available!

### Suite W102 4,176 SF

- 360°-
- Newly built, ground floor spec suite with direct exterior access
- Panoramic courtyard views with floor-to-ceiling windows
- Abundant natural light
- 3 glass panel offices
- 1 glass panel conference room
- Kitchen area
- Spacious open workspace
- · Furniture is available