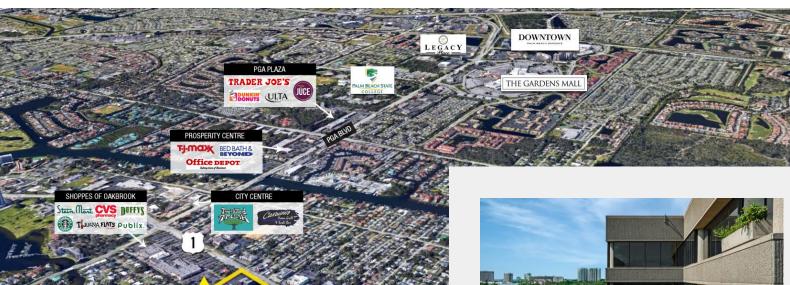

## Close to Enticing Palm Beach Gardens Conveniences

Oakbrook Center is one of Palm Beach Garden's most recognized and prestigious corporate addresses. This 243,000 SF Class-A office complex is beautifully located near the ocean with easy access to I-95 and area conveniences.

The complex is close to PGA Boulevard's abundance of high-end and casual restaurants and shops, including The Gardens Mall, Downtown Gardens and Legacy Place.