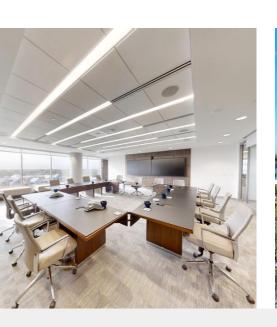

## Brand New Spec Suite Now Available!

### Suite W102 4,176 SF

- 360°-
- Newly built, ground floor spec suite with direct exterior access
- Panoramic courtyard views with floor-to-ceiling windows
- Abundant natural light
- 3 glass panel offices
- 1 glass panel conference room
- Kitchen area
- Spacious open workspace
- · Furniture is available