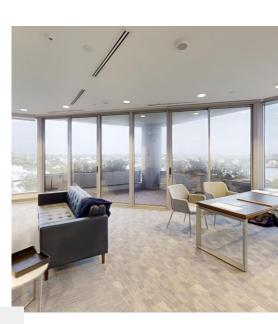

## ±11,825 SF Modern & Stunning Penthouse Office Suite

### Suite N600 11,826 SF

- Entire 6th-floor space with floor-toceiling windows, offering abundant natural light and incredible panoramic ocean views
- Class-A finishes and glass panel accents throughout
- Exquisite executive office with a private terrace
- Stunning kitchen and lounge area with private terrace
- Two large conference rooms
- Fantastic mix of spacious open work areas & private offices