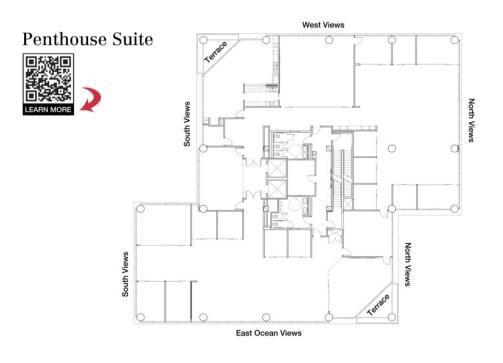

## ±11,825 SF Modern & Stunning Penthouse Office Suite

### Discover a Harmonious Blend of Sophistication & Efficiency

### Suite N600 11,826 SF

- Entire 6th-floor space with floor-toceiling windows, offering abundant natural light and incredible panoramic ocean views
- Class-A finishes and glass panel accents throughout
- Exquisite executive office with a private terrace
- Stunning kitchen and lounge area with private terrace
- Two large conference rooms
- Fantastic mix of spacious open work areas & private offices