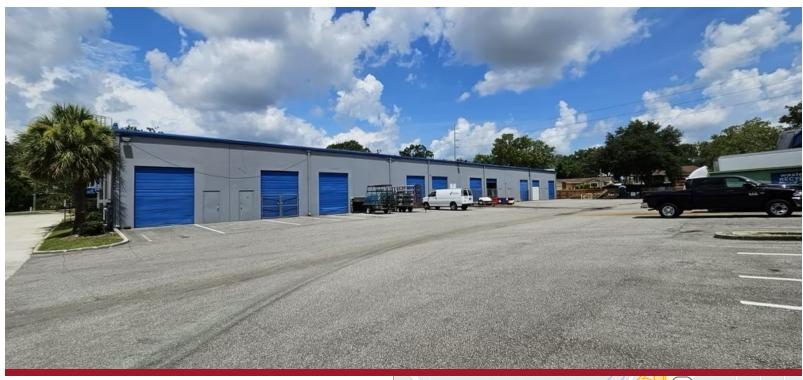

## LISTING DATA

Available SF: 1,600 SF

Clear Height: 17'

**Comments:** This property offers small-bay users grade-level loading, with modern clear height and

professional ownership.