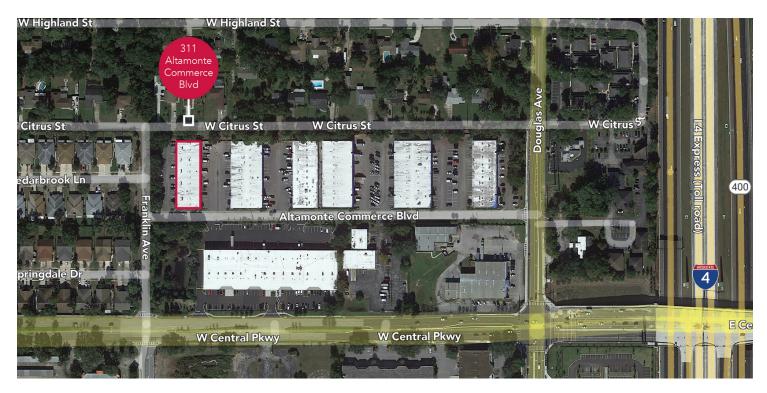

FOR LEASE



## LISTING DATA

Available SF: 1,600 SF

Clear Height: 17'

**Comments:** This property offers small-bay users grade-level loading, with modern clear height and

professional ownership.

## **ECONOMIC DATA**

**Lease Rate:** \$2,766.67/MTH

plus sales tax





www.LeeCFL.com



RYAN GRIFFITH

321.281.8512

rgriffith@lee-associates.com

**BROCK HOLSTON** 

321.281.8505

bholston@lee-associates.com

CHRISTOPHER "CJ" GRIFFITH

321.281.8508

cgriffith@lee-associates.com



FOR LEASE



## **LEASE INFORMATION**

Lease Type: NNN Lease Term: Negotiable 1,600 SF Lease Rate: \$2,766.67 per month **Total Space:** 

## **AVAILABLE SPACES**

| SUITE | TENANT    | SIZE (SF) | LEASE TYPE | LEASE RATE        | DESCRIPTION                             |
|-------|-----------|-----------|------------|-------------------|-----------------------------------------|
| 1620  | Available | 1,600 SF  | NNN        | \$2,767 per month | 900 SF office with one grade level door |



www.LeeCFL.com







FOR LEASE



FLOOR PLAN CREATED BY CUBICASA APP. MEASUREMENTS DEEMED HIGHLY RELIABLE BUT NOT GUARANTEED.

**SUITE 1620** 







RYAN GRIFFITH

321.281.8512

rgriffith@lee-associates.com

**BROCK HOLSTON** 

321.281.8505 bholston@lee-associates.com CHRISTOPHER "CJ" GRIFFITH 321.281.8508

cgriff