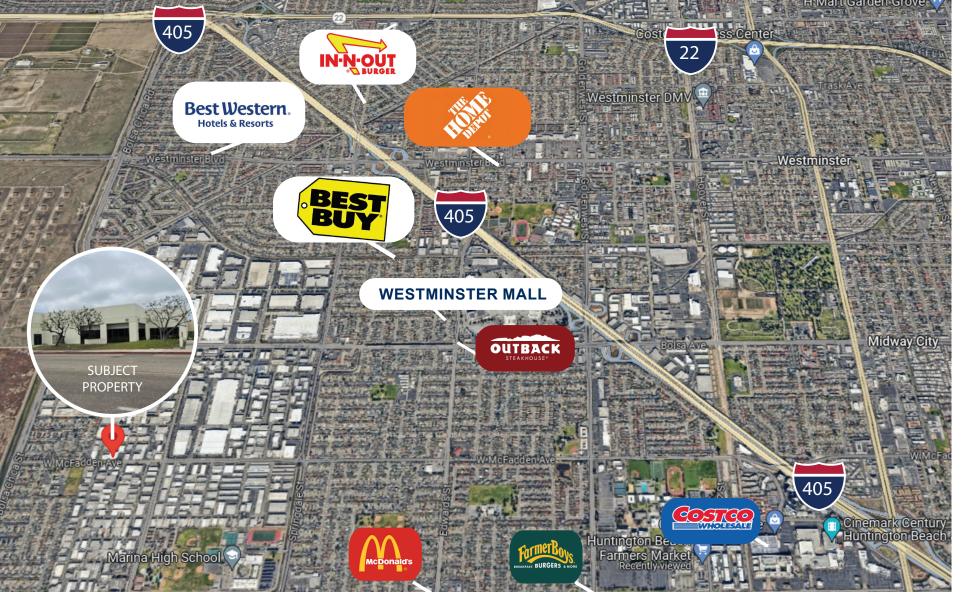

# ±23,873 SF INDUSTRIAL UNIT FOR LEASE 5331 McFadden Ave Huntington Beach

### FOR MORE INFORMATION, CONTACT US:



**TED SAWYER** President tsawyer@tsigre.com Office (714) 375-6667 Cell (714) 267-2407 License #01193817



COMPLETELY RENOVATED INDUSTRIAL BUILDING FROM DOMINANT LANDLORD IN SUBMARKET





ATTRACTIVE AIR-CONDITIONED OFFICE AND CONFERENCE ROOM LAYOUT THAT MAXIMIZES WAREHOUSE FOOTPRINT

#### FOR MORE INFORMATION, CONTACT US:



**TED SAWYER** President tsawyer@tsigre.com Office (714) 375-6667 Cell (714) 267-2407 License #01193817



### **SITE PLAN**



### FOR MORE INFORMATION, CONTACT US:



**TED SAWYER** President tsawyer@tsigre.com Office (714) 375-6667 Cell (714) 267-2407 License #01193817



## **SITE MAP**

## **Property Features**

- ±23,873 SF
- \$1.45 NNN + approx. \$0.10
- Experienced Management Team
- Demo and Rebuild Production &
  - Office Areas to Suit
- 22' Warehouse Clearance
- Three (3) Ground Level Doors
- ±60 Parking spaces
- 2,500 Amps of Power
- 2 Miles to 405 Freeway



### FOR MORE INFORMATION, CONTACT US:



**TED SAWYER** President tsawyer@tsigre.com Office (714) 375-6667 Cell (714) 267-2407 License #01193817



## ABOUT THE PROPERTY





MEZZANINE LEVEL DEMOLISHED TO CREATE LARGE, HIGHLY FUNCTIONAL WAREHOUSE WITH 22' CLEAR HEIGHT

#### FOR MORE INFORMATION, CONTACT US:



**TED SAWYER** President tsawyer@tsig