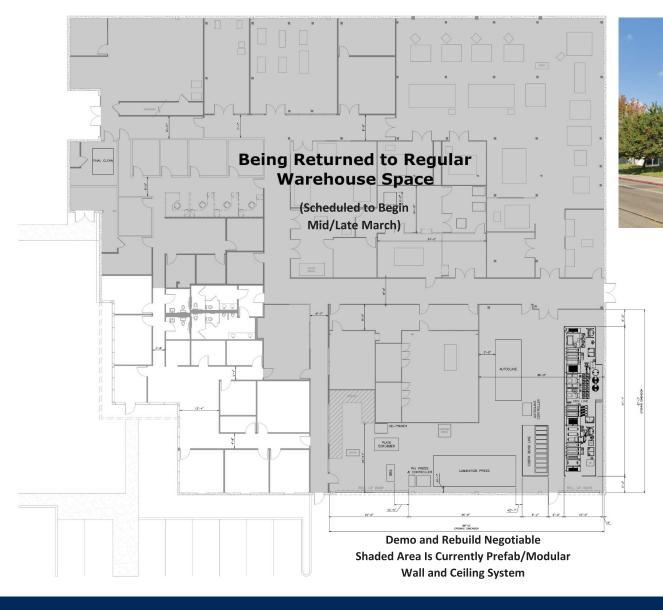

### **SITE PLAN**

## **Property Features**

- ±23,873 SF
- \$1.45 NNN + approx. \$0.10
- Experienced Management Team
- Demo and Rebuild Production &
  - Office Areas to Suit
- 22' Warehouse Clearance
- Three (3) Ground Level Doors
- ±60 Parking spaces
- 2,500 Amps of Power
- 2 Miles to 405 Freeway