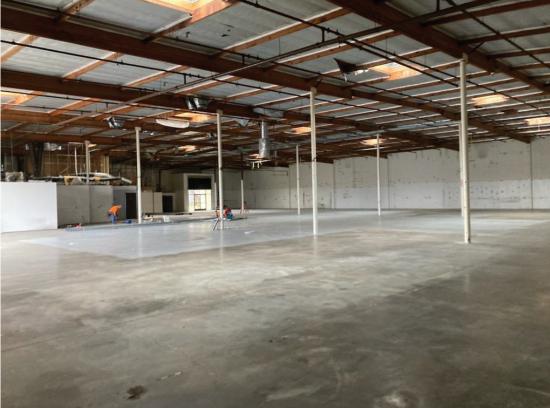

## ABOUT THE PROPERTY

MEZZANINE LEVEL DEMOLISHED TO CREATE LARGE, HIGHLY FUNCTIONAL WAREHOUSE WITH 22' CLEAR HEIGHT