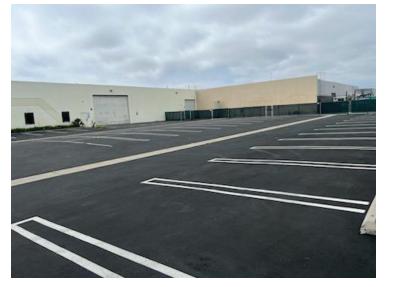

## **Property Features**

- ±23,873 SF
- \$1.45 NNN + approx. \$0.10
- Experienced Management Team
- Demo and Rebuild Production &
  - Office Areas to Suit
- 22' Warehouse Clearance
- Three (3) Ground Level Doors
- ±60 Parking spaces
- 2,500 Amps of Power
- 2 Miles to 405 Freeway