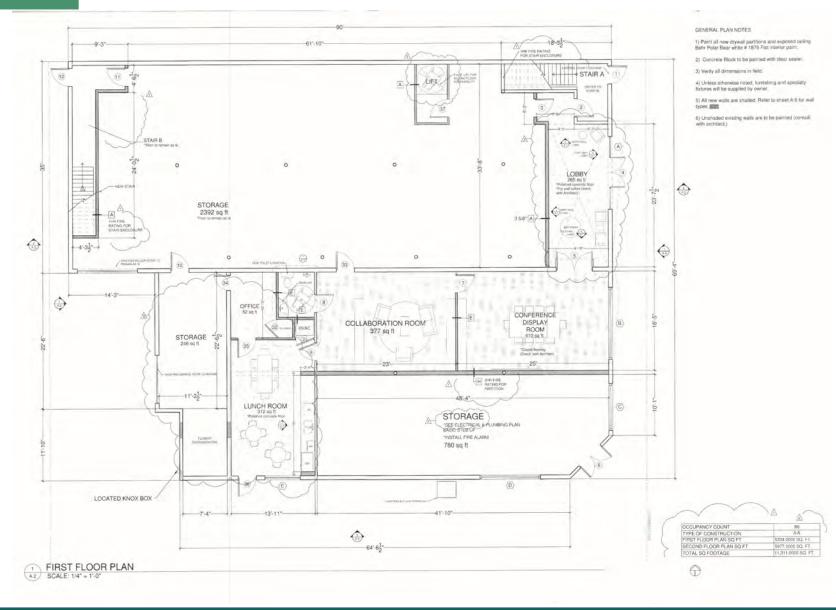

## 11,636± SF 2 STORY OFFICE BUILDING FOR SALE or LEASE

3451 N Dixie Hwy, Oakland Park, FL 33334

Building: 11,636 SF

- 1<sup>st</sup> 5,334 SF - 2<sup>nd</sup> 5,977 SF

**Ceiling Height**: 10' clear

Restrooms: 5 Floors: 2 Last Reno: 2015

**Zoning:** Downtown Corridor West -DCW

Roll-ups: 2 ground level
Notes: - Impact windows

Sprinklered
2 Kitchens

**Build Out:** 

- 1st - Under air with large

finished workrooms, storage and

kitchen

- 2<sup>nd</sup> - All office with perimeter

offices and bullpen.

**Traffic Counts**: 23,500 VPD

Contact: Clinton Casey

Clint@RotellaGroup.com

o. <u>954-568-9015</u>

PHOTOS 1st FLOOR