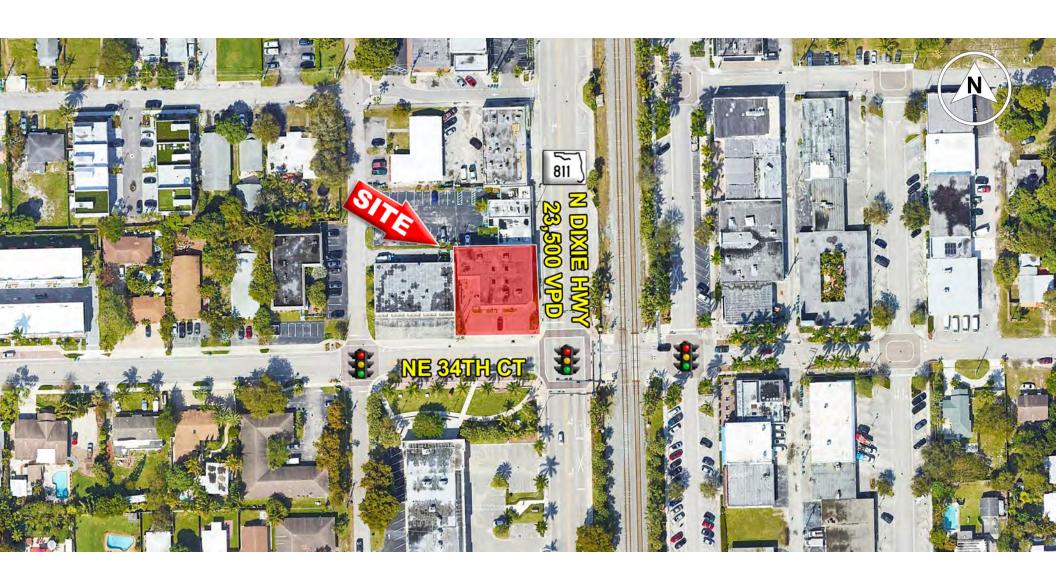

## 11,636± SF 2 STORY OFFICE BUILDING FOR SALE or LEASE

3451 N Dixie Hwy, Oakland Park, FL 33334

Contact: Clinton Casey

<u>Clint@RotellaGroup.com</u>

o. 954-568-9015

MARKET AERIAL