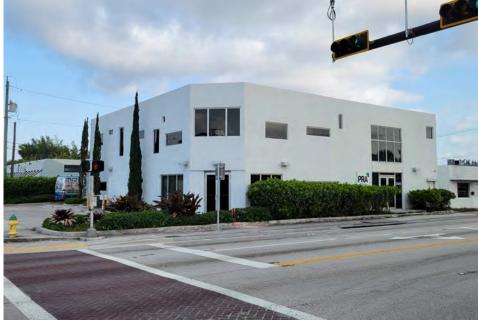

## 11,636± SF 2 STORY OFFICE BUILDING FOR SALE or LEASE

3451 N Dixie Hwy, Oakland Park, FL 33334

**Contact:** 

Clinton Casey
Clint@RotellaGroup.com
o. 954-568-9015

#### BUILDING HIGHLIGHTS

## 11,636± SF 2 STORY OFFICE BUILDING FOR SALE or LEASE

3451 N Dixie Hwy, Oakland Park, FL 33334

Building: 11,636 SF

- 1<sup>st</sup> 5,334 SF - 2<sup>nd</sup> 5,977 SF

**Ceiling Height**: 10' clear

Restrooms: 5 Floors: 2 Last Reno: 2015