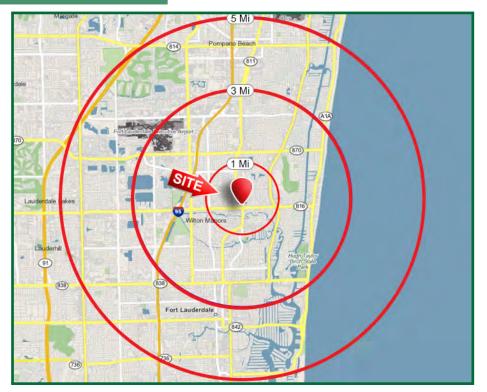

## 11,636± SF 2 STORY OFFICE BUILDING FOR SALE or LEASE

3451 N Dixie Hwy, Oakland Park, FL 33334

Contact: Clinton Casey

<u>Clint@RotellaGroup.com</u>

o. 954-568-9015

MARKET AERIAL

## 11,636± SF 2 STORY OFFICE BUILDING FOR SALE or LEASE

3451 N Dixie Hwy, Oakland Park, FL 33334

文

| EST POPULATION       18,332       131,081       323,992         AVG HH INCOME       \$86,399       \$102,458       \$93,297         MEDIAN AGE       43.4       45.7       43.2         TOTAL BUSINESSES       2,692       15,647       35,384         TOTAL DAYTIME POP       20,227       173,154       433,888 | 2023 DEMOGRAPHICS | 1 MILE   | 3 MILE    | 5 MILE   |
|-------------------------------------------------------------------------------------------------------------------------------------------------------------------------------------------------------------------------------------------------------------------------------------------------------------------|-------------------|----------|-----------|----------|
| MEDIAN AGE       43.4       45.7       43.2         TOTAL BUSINESSES       2,692       15,647       35,384                                                                                                                                                                                                        | EST POPULATION    | 18,332   | 131,081   | 323,992  |
| TOTAL BUSINESSES 2,692 15,647 35,384                                                                                                                                                                                                                                                                              | AVG HH INCOME     | \$86,399 | \$102,458 | \$93,297 |
|                                                                                                                                                                                                                                                                                                                   | MEDIAN AGE        | 43.4     | 45.7      | 43.2     |
| TOTAL DAYTIME POP 20,227 173,154 433,888                                                                                                                                                                                                                                                                          | TOTAL BUSINESSES  | 2,692    | 15,647    | 35,384   |
|                                                                                                                                                                                                                                                                                                                   | TOTAL DAYTIME POP | 20,227   | 173,154   | 433,888  |