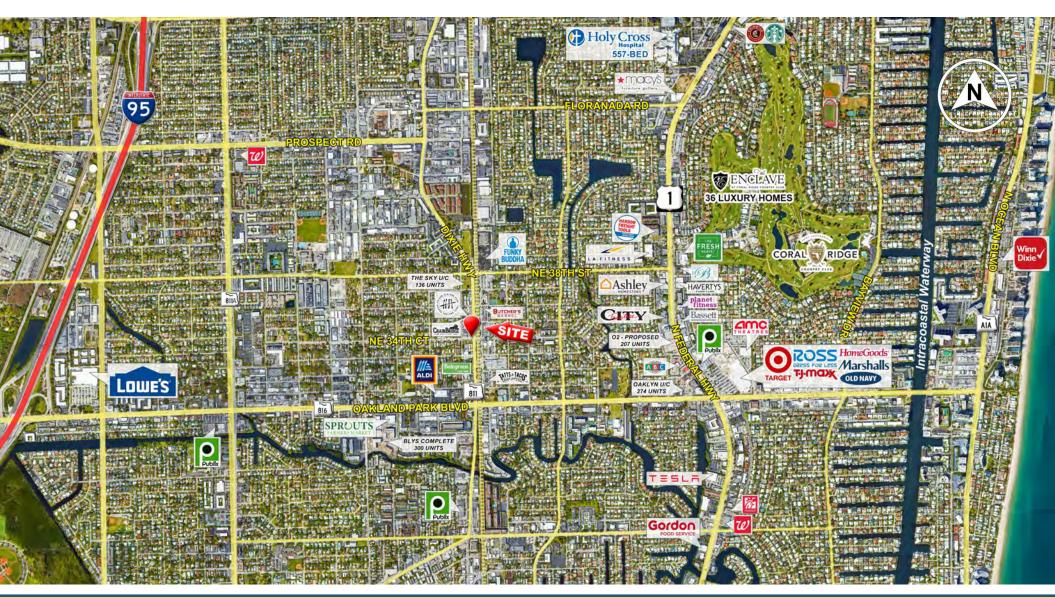

FREE-STANDING BUILDING

# 11,636± SF 2 STORY OFFICE BUILDING FOR SALE or LEASE

3451 N Dixie Hwy, Oakland Park, FL 33334

**Contact:** 

Clinton Casey
Clint@RotellaGroup.com
o. 954-568-9015

PROPERTY AERIAL