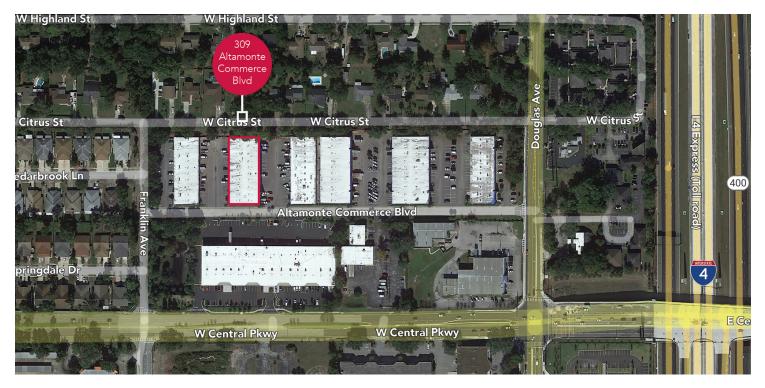

#### 309 ALTAMONTE COMMERCE BLVD | ALTAMONTE SPRINGS, FL 32714

## FOR LEASE

FLOOR PLAN CREATED BY CUBICASA APP. MEASUREMENTS DEEMED HIGHLY RELIABLE BUT NOT GUARANTEED.