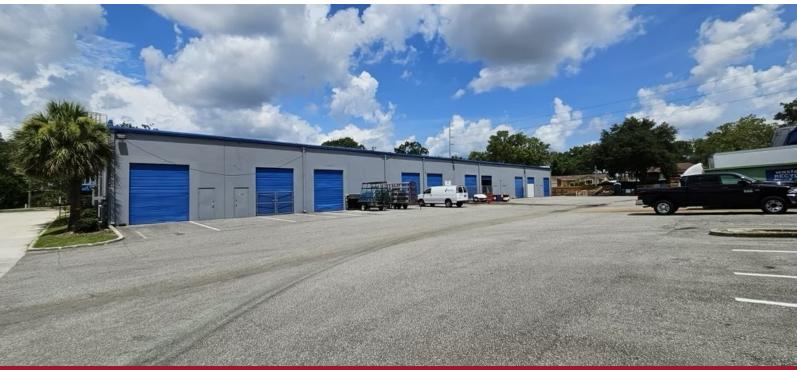

309 ALTAMONTE COMMERCE BLVD | ALTAMONTE SPRINGS, FL 32714

## FOR LEASE

### **LISTING DATA**

Available SF: 1,000 - 4,500 SF Clear Height: 17'

**Comments:** This property offers small-bay users grade-level loading, with modern clear height and professional ownership.