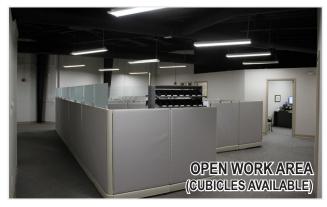

#### **OFFICE**

- \* 6,300± SF of office space on two stories
- \* Two restrooms downstairs, one restroom upstairs (three total)
- \* Mix of open work area and offices (cubicles available)
- Move-in ready
- \* \$17.00/SF Modified Gross (tenant pays utilities and sales tax)