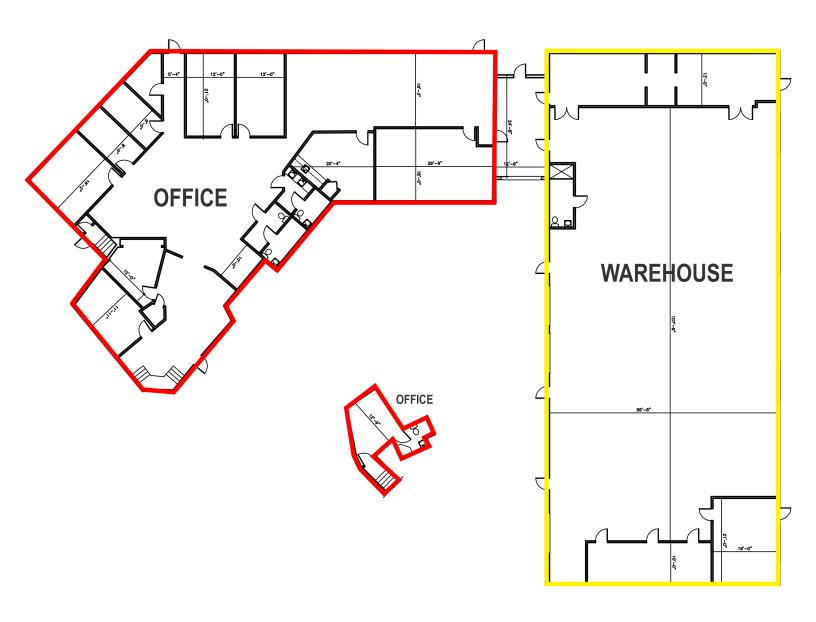

#### **FLOOR PLAN**

6790 Edgewater Commerce Pkwy, Orlando, FL 32810

1209 Edgewater Drive, Suite 100 | Orlando, FL 32804 | 407.206.7300 | www.bywater.com

6790 Edgewater Commerce Pkwy, Orlando, FL 32810

#### **OFFICE**

- \* 6,300± SF of office space on two stories
- \* Two restrooms downstairs, one restroom upstairs (three total)
- \* Mix of open work area and offices (cubicles available)
- Move-in ready
- \* \$17.00/SF Modified Gross (tenant pays utilities and sales tax)

#### OFFICE AND WAREHOUSE

- \* 8,569± SF of warehouse and 6,300± SF of office (14,869± SF total)
- \* Three grade level doors
- \* Five restrooms total
- \* Move-in ready
- \* \$13.00/SF, NNN
- Excellent parking, up to 30 spaces
- Building signage
- ♦ Great location with easy access to Hwy 441