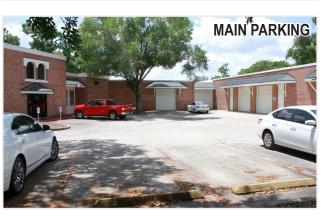

#### OFFICE AND WAREHOUSE

- \* 8,569± SF of warehouse and 6,300± SF of office (14,869± SF total)
- \* Three grade level doors
- \* Five restrooms total
- \* Move-in ready
- \* \$13.00/SF, NNN
- Excellent parking, up to 30 spaces
- Building signage
- ♦ Great location with easy access to Hwy 441