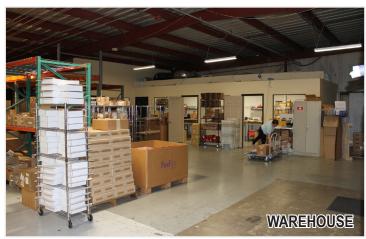

#### OFFICE AND WAREHOUSE

- \* 8,569± SF of warehouse and 6,300± SF of office (14,869± SF total)
- \* Three grade level doors
- \* Five restrooms total
- \* Move-in ready
- \* \$13.00/SF, NNN
- Excellent parking, up to 30 spaces
- Building signage
- ♦ Great location with easy access to Hwy 441