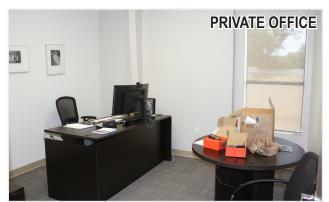

#### **OFFICE**

- \* 6,300± SF of office space on two stories
- \* Two restrooms downstairs, one restroom upstairs (three total)
- \* Mix of open work area and offices (cubicles available)
- Move-in ready
- \* \$17.00/SF Modified Gross (tenant pays utilities and sales tax)