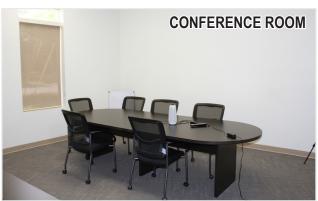

#### **OFFICE**

- \* 6,300± SF of office space on two stories
- \* Two restrooms downstairs, one restroom upstairs (three total)
- \* Mix of open work area and offices (cubicles available)
- Move-in ready
- \* \$17.00/SF Modified Gross (tenant pays utilities and sales tax)