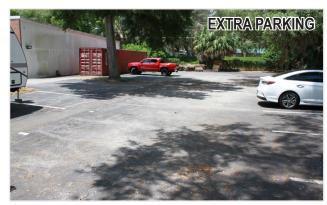

#### OFFICE AND WAREHOUSE

- \* 8,569± SF of warehouse and 6,300± SF of office (14,869± SF total)
- \* Three grade level doors
- \* Five restrooms total
- \* Move-in ready
- \* \$13.00/SF, NNN
- Excellent parking, up to 30 spaces
- Building signage
- ♦ Great location with easy access to Hwy 441