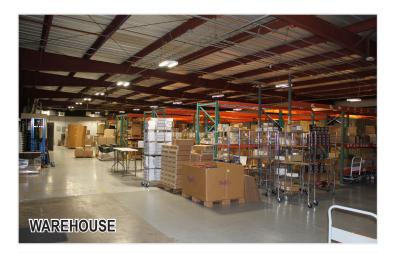

#### OFFICE AND WAREHOUSE

- \* 8,569± SF of warehouse and 6,300± SF of office (14,869± SF total)
- \* Three grade level doors
- \* Five restrooms total
- \* Move-in ready
- \* \$13.00/SF, NNN
- Excellent parking, up to 30 spaces
- Building signage
- ♦ Great location with easy access to Hwy 441