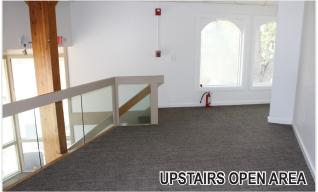

#### **OFFICE**

- \* 6,300± SF of office space on two stories
- \* Two restrooms downstairs, one restroom upstairs (three total)
- \* Mix of open work area and offices (cubicles available)
- Move-in ready
- \* \$17.00/SF Modified Gross (tenant pays utilities and sales tax)