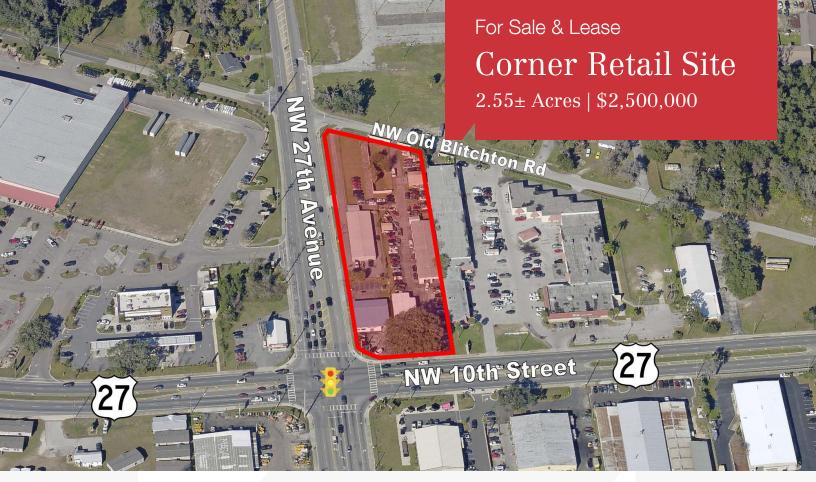

2685-2695 NW 10th St. & 1081 NW 27th Ave Ocala, Florida 34475

## **Property Highlights**

- Outstanding location just east of I-75 on US Hwy 27 at intersection of NW 27th Avenue
- Site has great daytime population due to several industrial parks in immediate vicinity
- Property is ideal for retail, fast food, gas station or sit-down restaurant
- Great visibility with ingress/egress from both 10th Street (US Hwy 27) and 27th Avenue
- · Established and growing retail trade area
- Good traffic counts: 22,000 on 10th Street & 19,600 on 27th Ave

Sale Price: \$2,500,000 Lease Rate: \$100,000/Acre NNN

For more information

**Brad Gifford** 

O: 386 506 0037 bgifford@realvest.com

The information contained herein has been given to us by the owner of the property or other sources we deem reliable. We have no reason to doubt its accuracy, but we do not guarantee it. All information should be verified prior to purchase or lease. Unless otherwise noted, the property is being offered as-is, where is, with all faults.