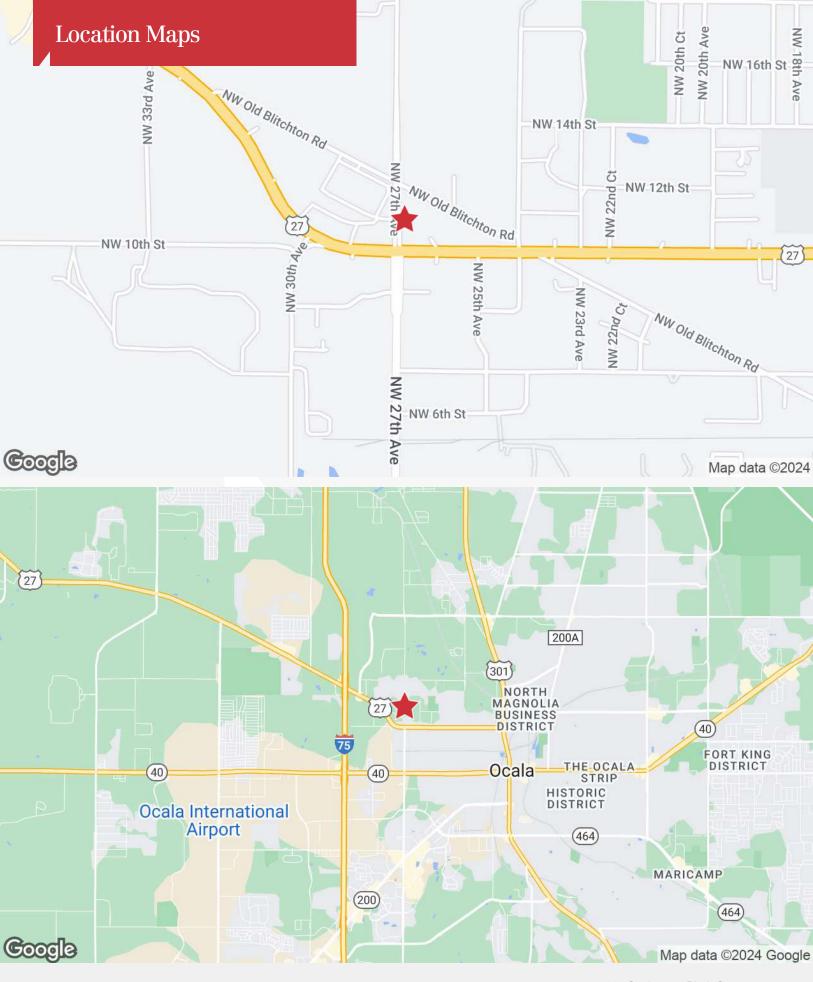

2685-2695 NW 10th St. & 1081 NW 27th Ave Ocala, Florida 34475

## **Property Highlights**

- Outstanding location just east of I-75 on US Hwy 27 at intersection of NW 27th Avenue
- Site has great daytime population due to several industrial parks in immediate vicinity
- Property is ideal for retail, fast food, gas station or sit-down restaurant
- Great visibility with ingress/egress from both 10th Street (US Hwy 27) and 27th Avenue
- · Established and growing retail trade area
- Good traffic counts: 22,000 on 10th Street & 19,600 on 27th Ave