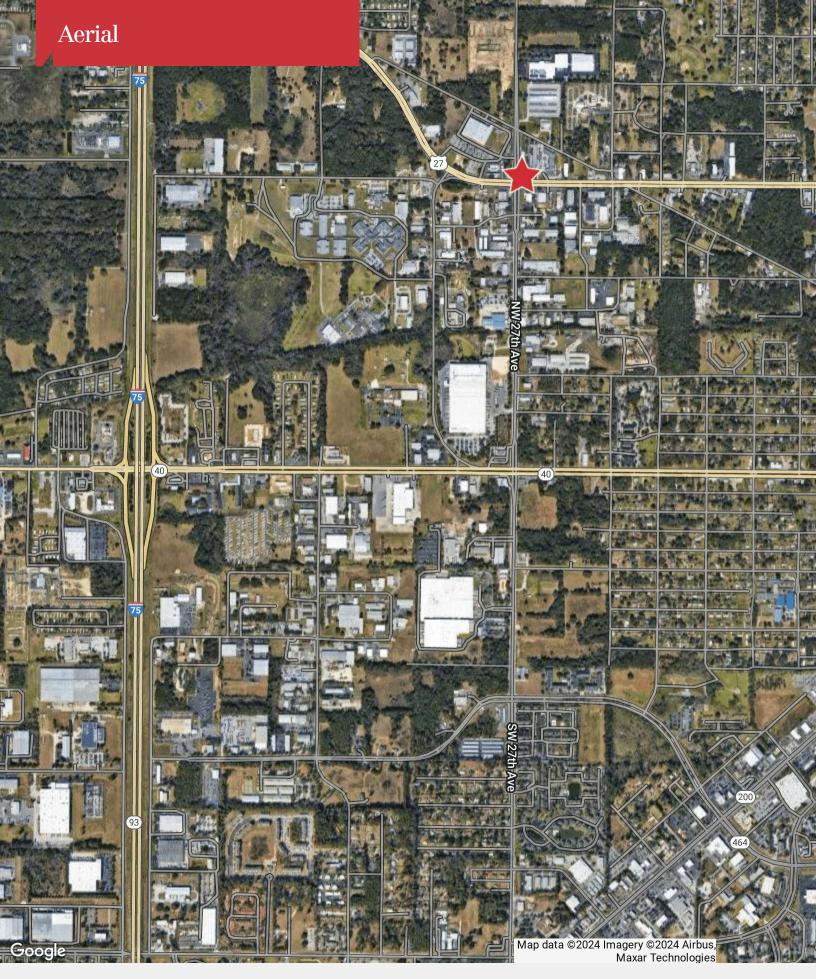

2685-2695 NW 10th St. & 1081 NW 27th Ave Ocala, Florida 34475

## **Property Highlights**

- Outstanding location just east of I-75 on US Hwy 27 at intersection of NW 27th Avenue
- Site has great daytime population due to several industrial parks in immediate vicinity
- Property is ideal for retail, fast food, gas station or sit-down restaurant
- Great visibility with ingress/egress from both 10th Street (US Hwy 27) and 27th Avenue
- · Established and growing retail trade area
- Good traffic counts: 22,000 on 10th Street & 19,600 on 27th Ave