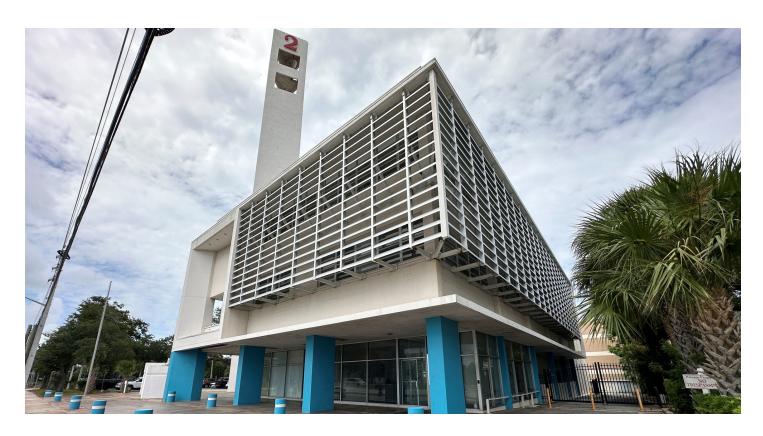

## DOWNTOWN OFFICE SPACE FOR LEASE

#### PROPERTY DESCRIPTION

Office Space For Lease in Downtown Daytona Beach.

Suite 114: 943 SF first floor office space.

Suite 205: 962.5 SF second floor office space.

Additional smaller office suites available.

This clean and well-maintained building features key card entry for after-hours access and plenty of parking.

Just a short walk to Beach Street, downtown shops, and restaurants.

Located close to the Volusia County Courthouse Annex and Daytona Beach City Hall.

Situated north of International Speedway Boulevard and only two blocks from the Riverfront.

Ready for immediate occupancy.

### LOCATION DESCRIPTION

Located on the east side of Ridgewood Avenue just north of International Speedway Boulevard.