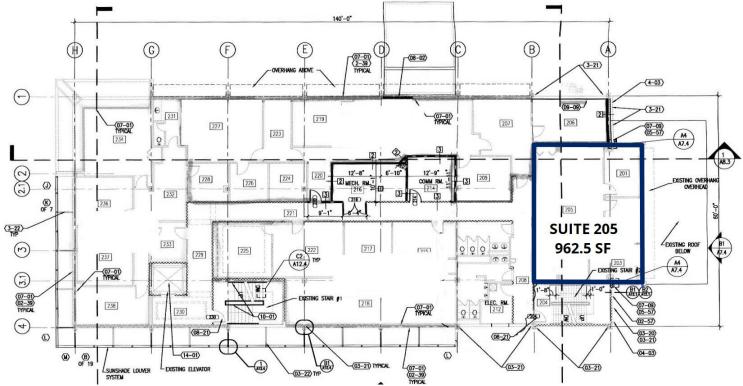

## **FLOOR PLANS**

JOHN W. TROST, CCIM

Principal | Senior Advisor

O: 386.301.4581 | C: 386.295.5723

john.trost@svn.com

#### PROPERTY DESCRIPTION

Office Space For Lease in Downtown Daytona Beach.

Suite 114: 943 SF first floor office space.

Suite 205: 962.5 SF second floor office space.

Additional smaller office suites available.