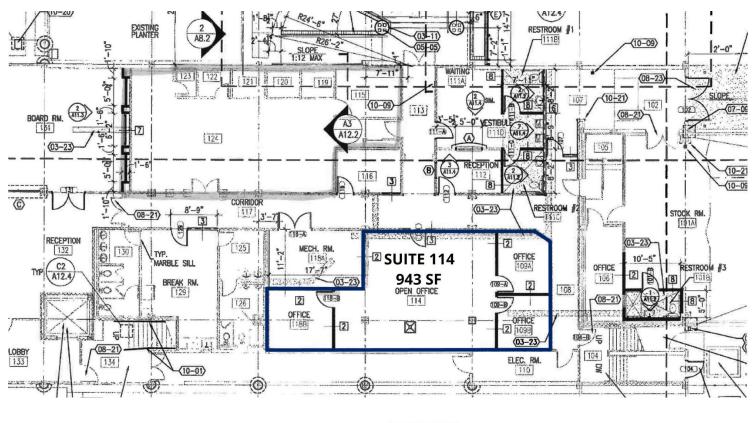

## **FLOOR PLANS**

JOHN W. TROST, CCIM

Principal | Senior Advisor

O: 386.301.4581 | C: 386.295.5723

john.trost@svn.com

#### PROPERTY DESCRIPTION

Office Space For Lease in Downtown Daytona Beach.

Suite 114: 943 SF first floor office space.

Suite 205: 962.5 SF second floor office space.

Additional smaller office suites available.