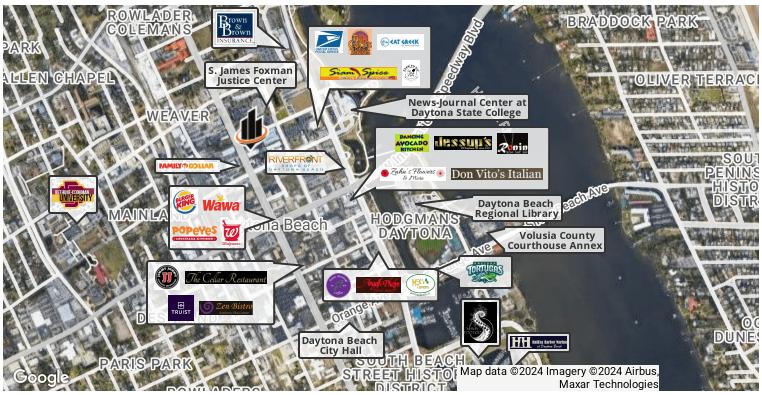

## **LOCATION MAPS**

JOHN W. TROST, CCIM

Principal | Senior Advisor

O: 386.301.4581 | C: 386.295.5723

john.trost@svn.com

This clean and well-maintained building features key card entry for after-hours access and plenty of parking.

Just a short walk to Beach Street, downtown shops, and restaurants.

Located close to the Volusia County Courthouse Annex and Daytona Beach City Hall.

Situated north of International Speedway Boulevard and only two blocks from the Riverfront.

Ready for immediate occupancy.