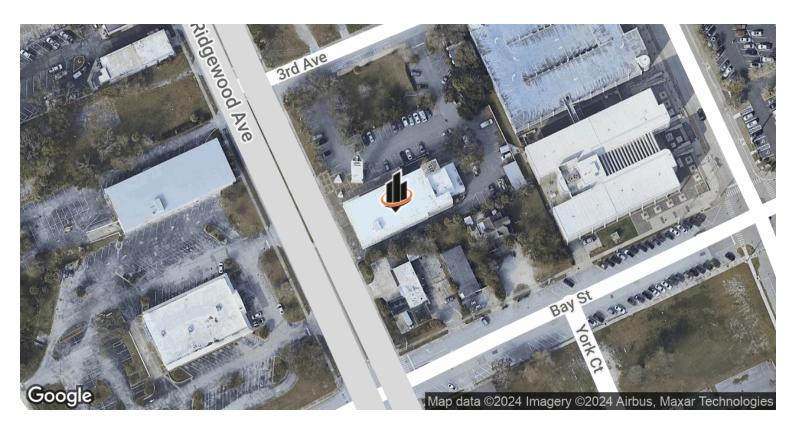

## **LOCATION MAPS**

JOHN W. TROST, CCIM

Principal | Senior Advisor

O: 386.301.4581 | C: 386.295.5723

john.trost@svn.com

### LOCATION DESCRIPTION

Located on the east side of Ridgewood Avenue just north of International Speedway Boulevard.

# **LOCATION ADDRESS**

211 N. Ridgewood Avenue Daytona Beach, FL 32114

JOHN W. TROST, CCIM

Principal | Senior Advisor

O: 386.301.4581 | C: 386.295.5723

john.trost@svn.com