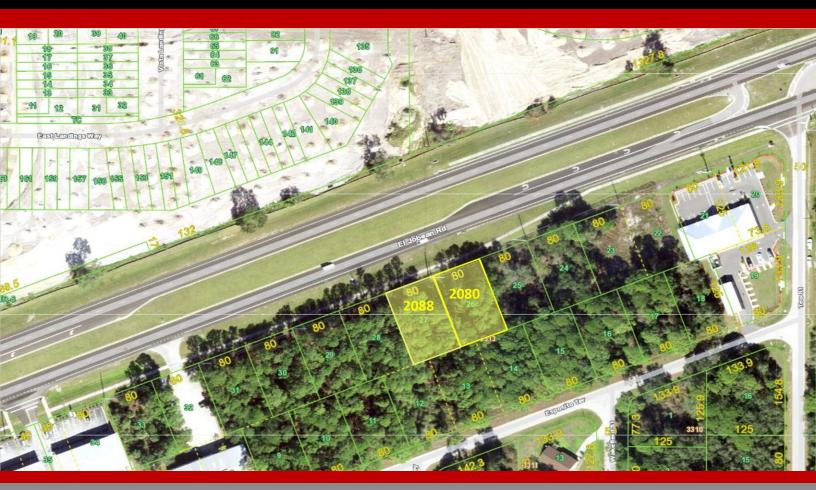

# 2080 – 2088 EL JOBEAN ROAD

# AVAILABLE FOR LEASE 0.46 AC (20,000 SF) Lease Price – \$6.25/SF (Ground Lease)

Two parcels (2080 and 2088 El Jobean) offering 20,000 square feet total land area with direct frontage on El Jobean Road across from the West Port Subdivision and just minutes from the central business district of Port Charlotte. This parcel is ideally situated between Port Charlotte and Englewood and convenient to North Port. Proximity to beaches, boat launches, Charlotte Sports Park and Charlotte County Fairgrounds provides for a myriad of related business uses. Current zoning is CG (Commercial General). Let your imagination and entrepreneurial skills run wild with the possibilities. Listed for lease at \$6.25/SF (Ground Lease) with 10% increase every five (5) years. Water and sewer available, per owner.

### SITE SUMMARY

Two parcels (2080 and 2088 El Jobean) offering 20,000 square feet total land area with direct frontage on El Jobean Road across from the West Port Subdivision and just minutes from the central business district of Port Charlotte.