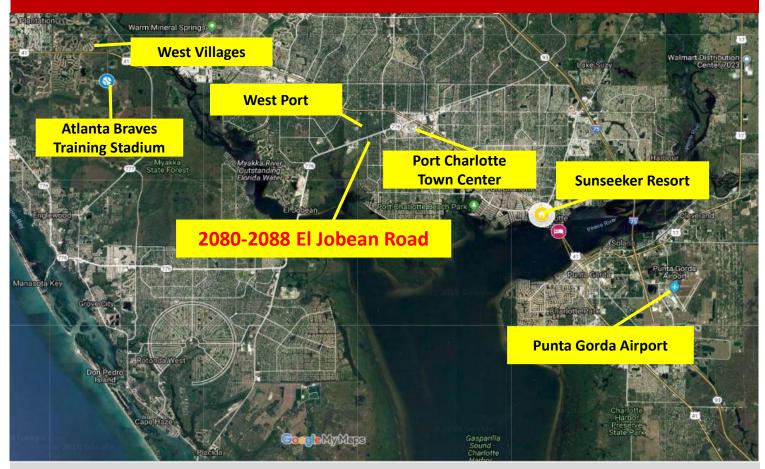

### **AERIAL MAP**

Found along Florida's welcoming Gulf Coast, Port Charlotte is located about halfway between Sarasota and Fort Myers, perfectly positioned to offer every manner of water-borne activities. Port Charlotte, with more than 165 miles of waterways, provides access to Charlotte Harbor and the Gulf of Mexico and many more miles of natural shoreline bordering Charlotte Harbor and the Peace and Myakka Rivers. But that's not all. Seven of the 21 golf courses located in Charlotte County are found in Port Charlotte. Charlotte Sports Park is home to spring training for the Tampa Bay Rays. Tippecanoe Environmental Park in Port Charlotte offers hiking trails and wildlife viewing through 380 acres of scrub and pine flatwoods.

The new planned community of West Port has broken ground and is just minutes from the Port Charlotte Town Center. The master planned community is creating excitement by developing 2,000 new homes and thousands of commercial square footage.

A portion of the Port Charlotte Town Center is being redeveloped and will include 500 apartments in two new developments. The Avery at Port Charlotte will be a five-story residential building on the El Jobean side of the mall and will include 250 apartments with a clubhouse, resort-style pool, fitness center, business space and bike racks. Another four story, 250-unit residential building will be developed closer to the Murdock Circle side of the mall.