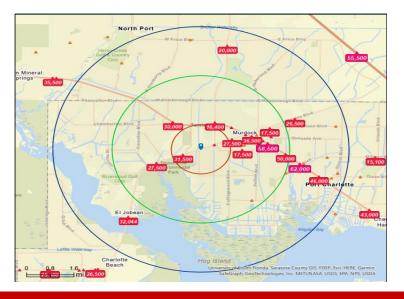

| Demographic Statistics |          |          |          |  |  |  |  |
|------------------------|----------|----------|----------|--|--|--|--|
| Proximity:             | 1 mile   | 3 miles  | 5 miles  |  |  |  |  |
| Total Population:      | 1,072    | 22,950   | 82,967   |  |  |  |  |
| Median Age:            | 50.1     | 51.2     | 52.1     |  |  |  |  |
| Households:            | 369      | 9,704    | 35,260   |  |  |  |  |
| Median Home Income:    | \$62,882 | \$60,221 | \$61,241 |  |  |  |  |
| Per Capita Income:     | \$37,478 | \$35,530 | \$35,649 |  |  |  |  |

| Traffic Volume       |                  |                |      |                |  |  |
|----------------------|------------------|----------------|------|----------------|--|--|
| Collection<br>Street | Cross Street     | Traffic<br>Vol | Year | Mile<br>Radius |  |  |
| El Jobean            | Centennial Blvd  | 31,500         | 2022 | 1 mi           |  |  |
| Tamiami              | Chamberlain Blvd | 30,000         | 2022 | 1 mi           |  |  |
| El Jobean            | Biscayne         | 27,500         | 2022 | 2 mi           |  |  |

### **AERIAL MAP**

Found along Florida's welcoming Gulf Coast, Port Charlotte is located about halfway between Sarasota and Fort Myers, perfectly positioned to offer every manner of water-borne activities. Port Charlotte, with more than 165 miles of waterways, provides access to Charlotte Harbor and the Gulf of Mexico and many more miles of natural shoreline bordering Charlotte Harbor and the Peace and Myakka Rivers. But that's not all. Seven of the 21 golf courses located in Charlotte County are found in Port Charlotte. Charlotte Sports Park is home to spring training for the Tampa Bay Rays. Tippecanoe Environmental Park in Port Charlotte offers hiking trails and wildlife viewing through 380 acres of scrub and pine flatwoods.