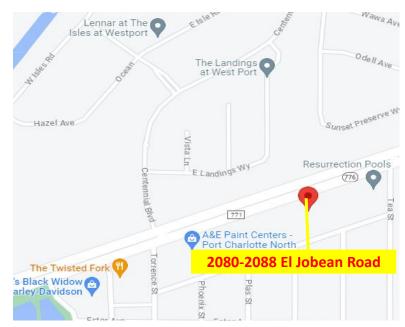

# 2080 – 2088 EL JOBEAN ROAD

# AVAILABLE FOR LEASE 0.46 AC (20,000 SF) Lease Price – \$6.25/SF (Ground Lease)

Two parcels (2080 and 2088 El Jobean) offering 20,000 square feet total land area with direct frontage on El Jobean Road across from the West Port Subdivision and just minutes from the central business district of Port Charlotte. This parcel is ideally situated between Port Charlotte and Englewood and convenient to North Port. Proximity to beaches, boat launches, Charlotte Sports Park and Charlotte County Fairgrounds provides for a myriad of related business uses. Current zoning is CG (Commercial General). Let your imagination and entrepreneurial skills run wild with the possibilities. Listed for lease at \$6.25/SF (Ground Lease) with 10% increase every five (5) years. Water and sewer available, per owner.

### SITE SUMMARY

Two parcels (2080 and 2088 El Jobean) offering 20,000 square feet total land area with direct frontage on El Jobean Road across from the West Port Subdivision and just minutes from the central business district of Port Charlotte.