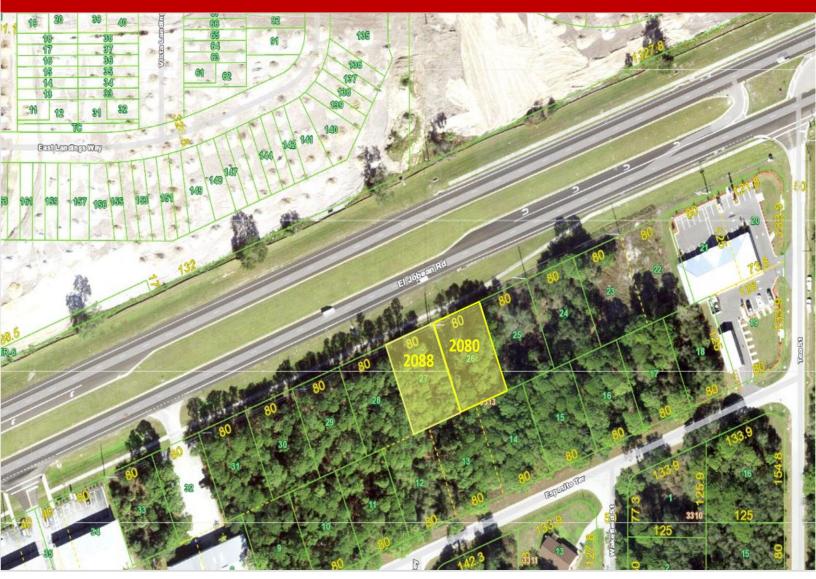

# AVAILABLE FOR LEASE 0.46 AC (20,000 SF) Lease Price – \$6.25/SF (Ground Lease)

Two parcels (2080 and 2088 El Jobean) offering 20,000 square feet total land area with direct frontage on El Jobean Road across from the West Port Subdivision and just minutes from the central business district of Port Charlotte. This parcel is ideally situated between Port Charlotte and Englewood and convenient to North Port. Proximity to beaches, boat launches, Charlotte Sports Park and Charlotte County Fairgrounds provides for a myriad of related business uses. Current zoning is CG (Commercial General). Let your imagination and entrepreneurial skills run wild with the possibilities. Listed for lease at \$6.25/SF (Ground Lease) with 10% increase every five (5) years. Water and sewer available, per owner.

### **PROPERTY DETAILS**

| Address:     | 2080-2088 El Jobean Road, Port Charlotte Florida 33948 |
|--------------|--------------------------------------------------------|
| Land size:   | 0.46 AC (20,000 SF)                                    |
| Lease Price: | \$6.25/SF (Ground Lease)                               |
| Zoning:      | CG                                                     |

### SITE SUMMARY

Two parcels (2080 and 2088 El Jobean) offering 20,000 square feet total land area with direct frontage on El Jobean Road across from the West Port Subdivision and just minutes from the central business district of Port Charlotte.