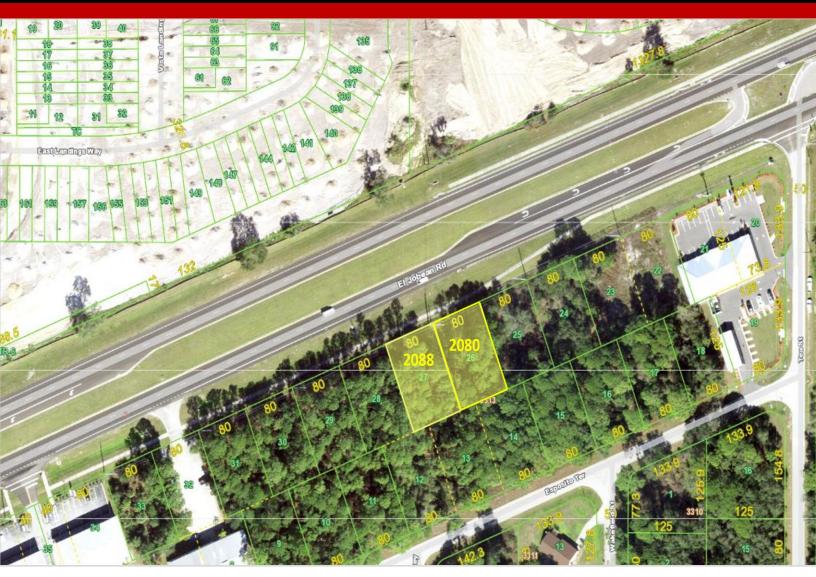

# 2080 – 2088 EL JOBEAN ROAD

# AVAILABLE FOR LEASE 0.46 AC (20,000 SF) Lease Price – \$6.25/SF (Ground Lease)

Two parcels (2080 and 2088 El Jobean) offering 20,000 square feet total land area with direct frontage on El Jobean Road across from the West Port Subdivision and just minutes from the central business district of Port Charlotte. This parcel is ideally situated between Port Charlotte and Englewood and convenient to North Port. Proximity to beaches, boat launches, Charlotte Sports Park and Charlotte County Fairgrounds provides for a myriad of related business uses. Current zoning is CG (Commercial General). Let your imagination and entrepreneurial skills run wild with the possibilities. Listed for lease at \$6.25/SF (Ground Lease) with 10% increase every five (5) years. Water and sewer available, per owner.

### SITE SUMMARY

Two parcels (2080 and 2088 El Jobean) offering 20,000 square feet total land area with direct frontage on El Jobean Road across from the West Port Subdivision and just minutes from the central business district of Port Charlotte.