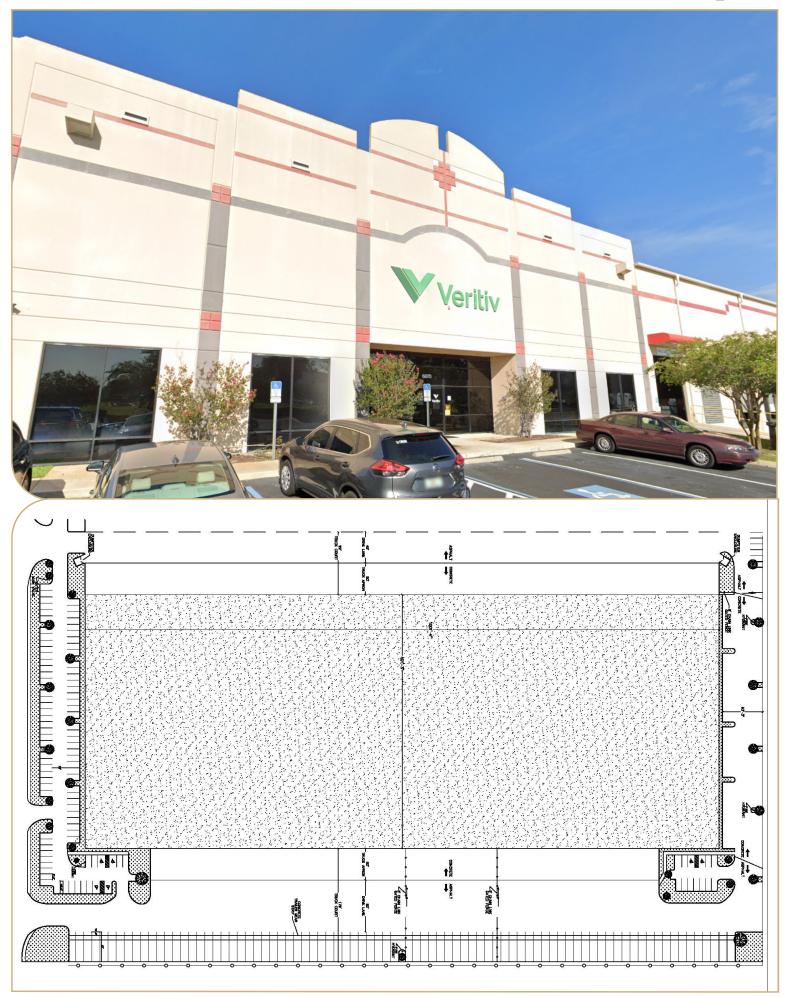

## **PROPERTY HIGHLIGHTS**

| Total SF        | 200,242 SF         |
|-----------------|--------------------|
| Warehouse SF    | 196,312 SF         |
| Office SF       | 3,930 SF           |
| Available       | 3/1/25             |
| Loading Dock    | 49 Dock High Doors |
| Clear height    | 32'                |
| Opex            | \$2.30/SF          |
| Ramp Doors      | 1 (12'x14')        |
| Parking Ratio   | .45/1,000          |
| Trailer Parking | 40 Spaces          |