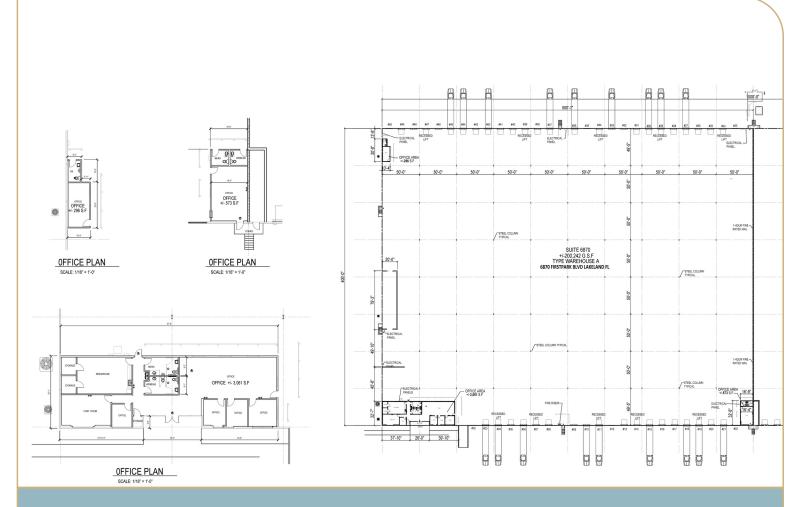

## **PROPERTY HIGHLIGHTS**

| Total SF        | 200,242 SF         |
|-----------------|--------------------|
| Warehouse SF    | 196,312 SF         |
| Office SF       | 3,930 SF           |
| Available       | 3/1/25             |
| Loading Dock    | 49 Dock High Doors |
| Clear height    | 32'                |
| Opex            | \$2.30/SF          |
| Ramp Doors      | 1 (12'x14')        |
| Parking Ratio   | .45/1,000          |
| Trailer Parking | 40 Spaces          |