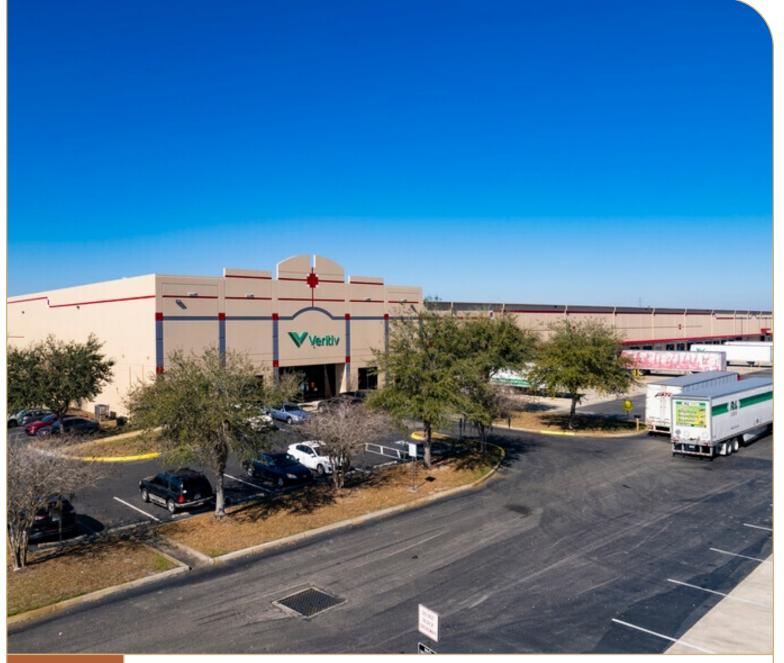

## **First Park Blvd**

6870 First Park Blvd, Lakeland, Fl

## **PROPERTY HIGHLIGHTS**

| Total SF        | 200,242 SF         |
|-----------------|--------------------|
| Warehouse SF    | 196,312 SF         |
| Office SF       | 3,930 SF           |
| Available       | 3/1/25             |
| Loading Dock    | 49 Dock High Doors |
| Clear height    | 32'                |
| Opex            | \$2.30/SF          |
| Ramp Doors      | 1 (12'x14')        |
| Parking Ratio   | .45/1,000          |
| Trailer Parking | 40 Spaces          |