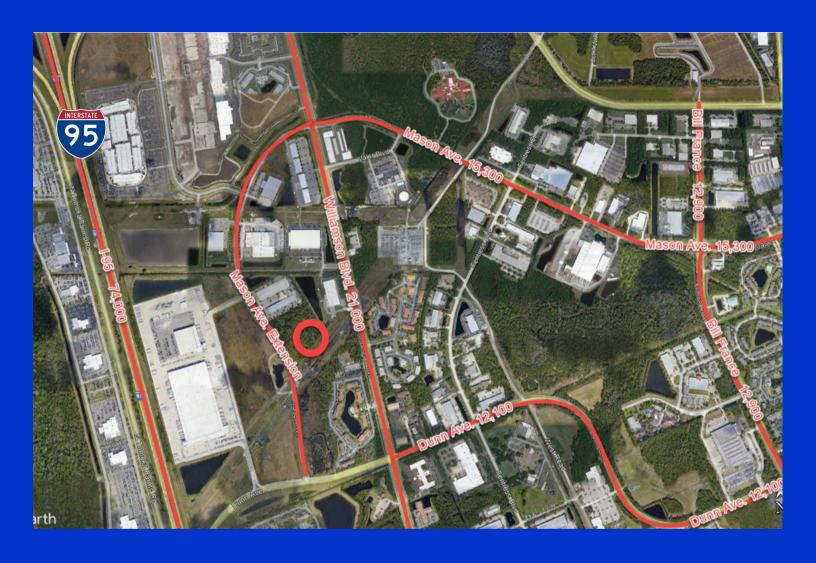

# LOCATION

### **LOCATION ADDRESS**

2399 MASON AVENUE DAYTONA BEACH, FL. 32117