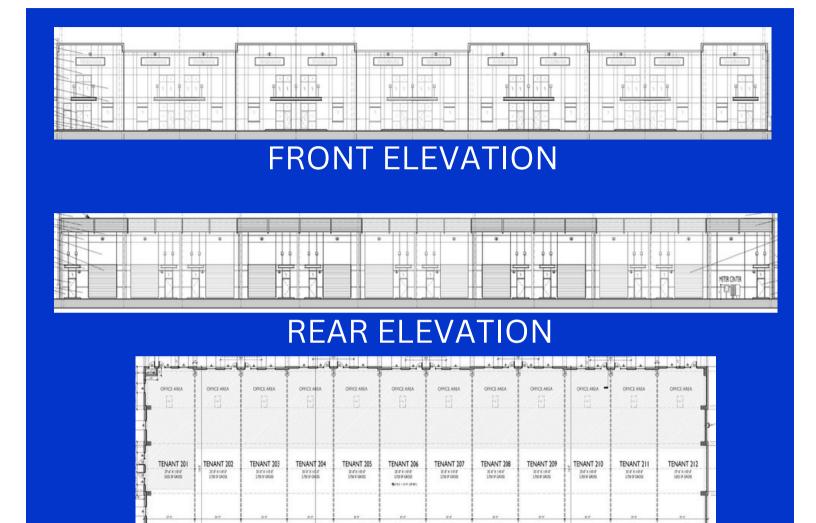

BD

YEAR BUILT: 2024

PARCEL NO: 521500000032

**ZONING:** 



Mixed Use

# **REGIONAL MAP**



## Richard McNerney (386) 679-5037



# **AREA MAP**



## Richard McNerney (386) 679-5037



# LOCATION



## Richard McNerney (386) 679-5037



# **ELEVATION**





## Richard McNerney (386) 679-5037



# **BUILDING 1 SPECS**



## **FRONT ELEVATION**



## **REAR ELEVATION**



**FLOOR PLAN** 

### Richard McNerney (386) 679-5037



# **BUILDING 1 SPECS**



Building Size: 33,550 SF

Construction Type: Tilt Wall

Building Dimensions: 305 x 110

Ceiling Height: 21-23 ft

Roll-up Door: 12 x 14 ft

Power: 2400 Amps, 120/208, 3-phase

Sprinkler: YES Slab: 6"

Utilities: Electric metered separately

Parking Spaces: 1 Space per 415 SF

### Richard McNerney (386) 679-5037



# **BUILDING 2 SPECS**



**FLOOR PLAN** 

### Richard McNerney (386) 679-5037



# **BUILDING 2 SPECS**



Building Size: 33,550 SF Construction Type: Tilt Wall Building Dimensions: 305 x 110

Ceiling Height: 21-23 ft. Roll-up Door: 12 x 14 ft.

Power: 2400 Amps, 120/208, 3-phase

Sprinkler: YES Slab: 6"

Utilities: Electric metered separately

Parking Spaces: 1 Space per 415 SF

### Richard McNerney (386) 679-5037



# **BUILDING 3 SPECS**



### Richard McNerney (386) 679-5037



# **BUILDING 3 SPECS**



Building Size: 18,950 SF

Construction Type: Tilt Wall

Building Dimensions: 175 x 115 SF

Ceiling Height: 21-23 ft
Roll-up Door: 12 x 14 ft

Power: 1600 Amps, 120/208, 3-phase

Sprinkler: YES Slab: 6"

Utilities: Electric metered separately

Parking Spaces: 1 Space per 415 SF

### Richard McNerney (386) 679-