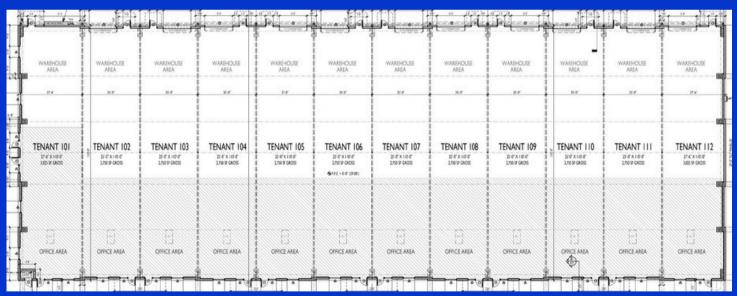

## **REAR ELEVATION**

**FLOOR PLAN** 

# **BUILDING 1 SPECS**

Building Size: 33,550 SF

Construction Type: Tilt Wall

Building Dimensions: 305 x 110

Ceiling Height: 21-23 ft

Roll-up Door: 12 x 14 ft

Power: 2400 Amps, 120/208, 3-phase

Sprinkler: YES Slab: 6"

Utilities: Electric metered separately

Parking Spaces: 1 Space per 415 SF