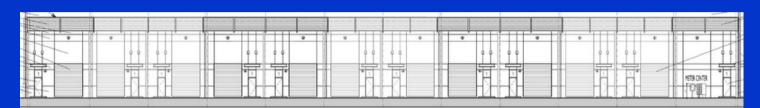

Budweiser. Easy access to I-95.

### OFFERING DESCRIPTION

Light industrial zoned warehouse with office space for lease. Three buildings consisting of 85,000 sf warehouse, production and office space.

### Richard McNerney (386) 679-5037

Commercial Investment Division DickMcNerney@DickMcNerney.com

### **LOCATION ADDRESS**

2399 MASON AVENUE DAYTONA BEACH, FL. 32117

### **OFFERING SUMMARY**

PRICE PER SF: TBD

AVAILABLE SF: 18,950

CAM FEES: TBD

YEAR BUILT: 2024

PARCEL NO: 521500000032

**ZONING:** 



Mixed Use

# **REGIONAL MAP**



## Richard McNerney (386) 679-5037



# **AREA MAP**



## Richard McNerney (386) 679-5037



# LOCATION



## Richard McNerney (386) 679-5037



# **ELEVATION**





## Richard McNerney (386) 679-5037



# **BUILDING 1 SPECS**



## **FRONT ELEVATION**



## **REAR ELEVATION**



**FLOOR PLAN** 

### Richard McNerney (386) 679-5037



# **BUILDING 1 SPECS**



Building Size: 33,550 SF

Construction Type: Tilt Wall

Building Dimensions: 305 x 110

Ceiling Height: 21-23 ft

Roll-up Door: 12 x 14 ft

Power: 2400 Amps, 120/208, 3-phase

Sprinkler: YES Slab: 6"

Utilities: Electric metered separately

Parking Spaces: 1 Space per 415 SF

### Richard McNerney (386) 679-5037



# **BUILDING 2 SPECS**



**FLOOR PLAN** 

### Richard McNerney (386) 679-5037



# **BUILDING 2 SPECS**



Building Size: 33,550 SF Construction Type: Tilt Wall Building Dimensions: 305 x 110

Ceiling Height: 21-23 ft. Roll-up Door: 12 x 14 ft.

Power: 2400 Amps, 120/208, 3-phase

Sprinkler: YES Slab: 6"

Utilities: Electric metered separately

Parking Spaces: 1 Space per