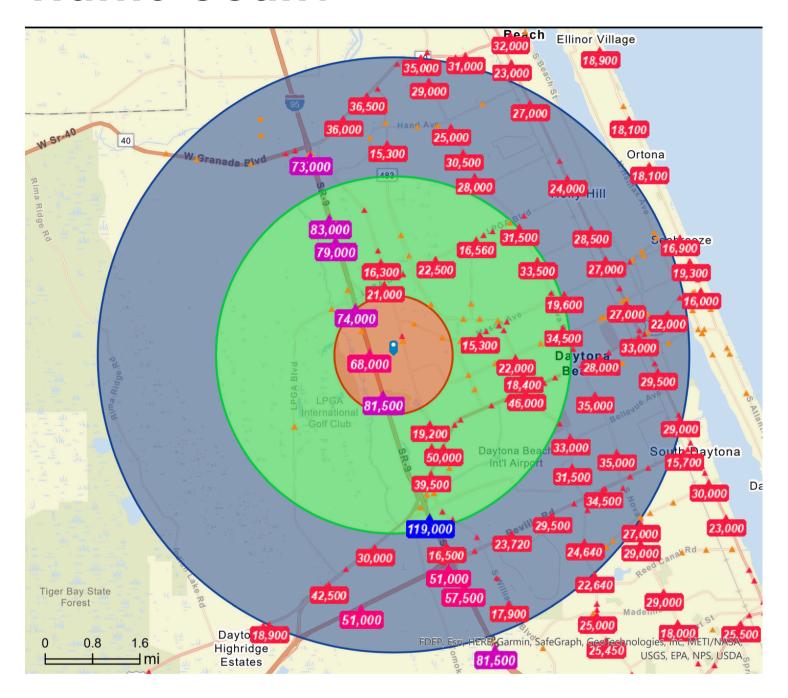

d McNerney (386) 679-5037



# **BUILDING 2 SPECS**



Building Size: 33,550 SF Construction Type: Tilt Wall Building Dimensions: 305 x 110

Ceiling Height: 21-23 ft. Roll-up Door: 12 x 14 ft.

Power: 2400 Amps, 120/208, 3-phase

Sprinkler: YES Slab: 6"

Utilities: Electric metered separately

Parking Spaces: 1 Space per 415 SF

### Richard McNerney (386) 679-5037



# **BUILDING 3 SPECS**



### Richard McNerney (386) 679-5037



# **BUILDING 3 SPECS**



Building Size: 18,950 SF

Construction Type: Tilt Wall

Building Dimensions: 175 x 115 SF

Ceiling Height: 21-23 ft
Roll-up Door: 12 x 14 ft

Power: 1600 Amps, 120/208, 3-phase

Sprinkler: YES Slab: 6"

Utilities: Electric metered separately

Parking Spaces: 1 Space per 415 SF

### Richard McNerney (386) 679-5037



# **Traffic Count**



## Richard McNerney (386) 679-5037