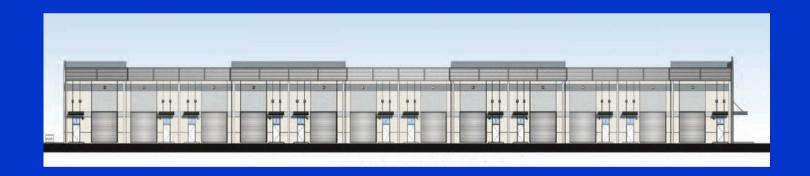

ION

Daytona Beach near the Tanger Outlet Mall, Bucees; Adjacent to Teledyne, Amazon, and Budweiser. Easy access to I-95.

### OFFERING DESCRIPTION

Light industrial zoned warehouse with office space for lease. Three buildings consisting of 85,000 sf warehouse, production and office space.

### Richard McNerney (386) 679-5037

Commercial Investment Division DickMcNerney@DickMcNerney.com

### **LOCATION ADDRESS**

2399 MASON AVENUE DAYTONA BEACH, FL. 32117

### **OFFERING SUMMARY**

PRICE PER SF: TBD

AVAILABLE SF: 18,950

CAM FEES: TBD

YEAR BUILT: 2024

PARCEL NO: 521500000032

**ZONING:** 



Mixed Use

# **REGIONAL MAP**



## Richard McNerney (386) 679-5037



# **AREA MAP**



## Richard McNerney (386) 679-5037



# LOCATION



## Richard McNerney (386) 679-5037



# **ELEVATION**





## Richard McNerney (386) 679-5037



# **BUILDING 1 SPECS**



## **FRONT ELEVATION**



## **REAR ELEVATION**



**FLOOR PLAN** 

### Richard McNerney (386) 679-5037



# **BUILDING 1 SPECS**



Building Size: 33,550 SF

Construction Type: Tilt Wall

Building Dimensions: 305 x 110

Ceiling Height: 21-23 ft

Roll-up Door: 12 x 14 ft

Power: 2400 Amps, 120/208, 3-phase

Sprinkler: YES Slab: 6"

Utilities: Electric metered separately

Parking Spaces: 1 Space per 415 SF

### Richard McNerney (386) 679-5037



# **BUILDING 2 SPECS**



**FLOOR PLAN** 

### Richard McNerney (386) 679-5037



# **BUILDING 2 SPECS**



Building Size: 33,550 SF Construction Type: Tilt Wall Building Dimensions: 305 x 110

Ceiling Height: 21-23 ft. Roll-up Door: 12 x 14 ft.

Power: 2400 Amps, 120/208, 3-phase

Sp