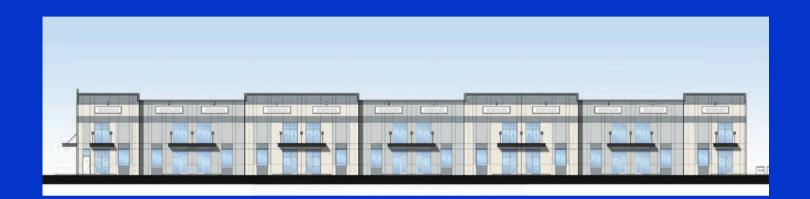

PTION

Daytona Beach near the Tanger Outlet Mall, Bucees; Adjacent to Teledyne, Amazon, and Budweiser. Easy access to I-95.

### OFFERING DESCRIPTION

Light industrial zoned warehouse with office space for lease. Three buildings consisting of 85,000 sf warehouse, production and office space.

### Richard McNerney (386) 679-5037

Commercial Investment Division DickMcNerney@DickMcNerney.com

### **LOCATION ADDRESS**

2399 MASON AVENUE DAYTONA BEACH, FL. 32117

### **OFFERING SUMMARY**

PRICE PER SF: TBD

AVAILABLE SF: 18,950

CAM FEES: TBD

YEAR BUILT: 2024

PARCEL NO: 521500000032

**ZONING:** 



Mixed Use

# **REGIONAL MAP**



## Richard McNerney (386) 679-5037



# **AREA MAP**



## Richard McNerney (386) 679-5037



# LOCATION



## Richard McNerney (386) 679-5037



# **ELEVATION**





## Richard McNerney (386) 679-5037



# **BUILDING 1 SPECS**



## **FRONT ELEVATION**



## **REAR ELEVATION**



**FLOOR PLAN** 

### Richard McNerney (386) 679-5037



# **BUILDING 1 SPECS**



Building Size: 33,550 SF

Construction Type: Tilt Wall

Building Dimensions: 305 x 110

Ceiling Height: 21-23 ft

Roll-up Door: 12 x 14 ft

Power: 2400 Amps, 120/208, 3-phase

Sprinkler: YES Slab: 6"

Utilities: Electric metered separately

Parking Spaces: 1 Space per 415 SF

### Richard McNerney (386) 679-5037



# **BUILDING 2 SPECS**



**FLOOR PLAN** 

### Richard McNerney (386) 679-5037



# **BUILDING 2 SPECS**



Building Size: 33,550 SF Construction Type: Tilt Wall Building Dimensions: 305 x 110

Ceiling Height: 21-23 ft. Roll-up Door: 12 x 14 ft.

Power: 2400 Amps, 120/208, 3-phase