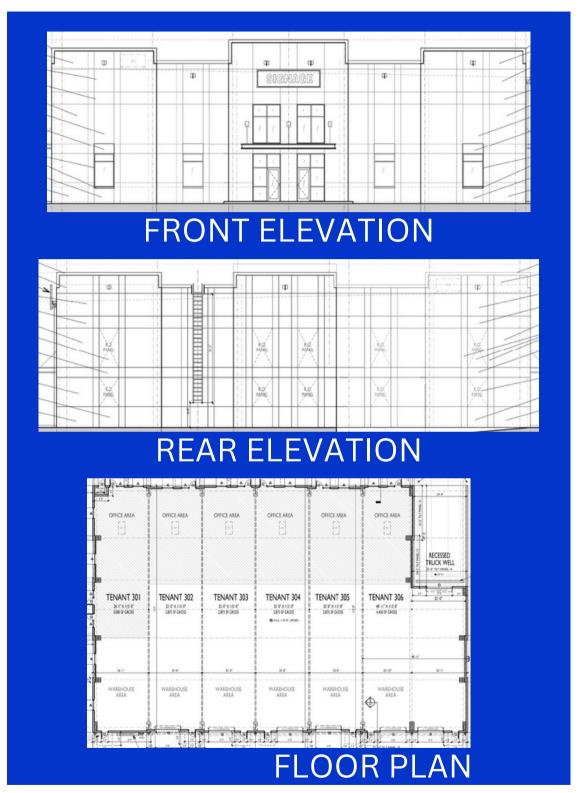

79-5037



# **BUILDING 1 SPECS**



Building Size: 33,550 SF

Construction Type: Tilt Wall

Building Dimensions: 305 x 110

Ceiling Height: 21-23 ft

Roll-up Door: 12 x 14 ft

Power: 2400 Amps, 120/208, 3-phase

Sprinkler: YES Slab: 6"

Utilities: Electric metered separately

Parking Spaces: 1 Space per 415 SF

### Richard McNerney (386) 679-5037



# **BUILDING 2 SPECS**



**FLOOR PLAN** 

### Richard McNerney (386) 679-5037



# **BUILDING 2 SPECS**



Building Size: 33,550 SF Construction Type: Tilt Wall Building Dimensions: 305 x 110

Ceiling Height: 21-23 ft. Roll-up Door: 12 x 14 ft.

Power: 2400 Amps, 120/208, 3-phase

Sprinkler: YES Slab: 6"

Utilities: Electric metered separately

Parking Spaces: 1 Space per 415 SF

### Richard McNerney (386) 679-5037



# **BUILDING 3 SPECS**



### Richard McNerney (386) 679-5037



# **BUILDING 3 SPECS**



Building Size: 18,950 SF

Construction Type: Tilt Wall

Building Dimensions: 175 x 115 SF

Ceiling Height: 21-23 ft
Roll-up Door: 12 x 14 ft

Power: 1600 Amps, 120/208, 3-phase

Sprinkler: YES Slab: 6"

Utilities: Electric metered separately

Parking Spaces: 1 Space per 415 SF

### Richard McNerney (386) 679-5037



# **Traffic Count**



## Richard McNerney (386) 679-5037