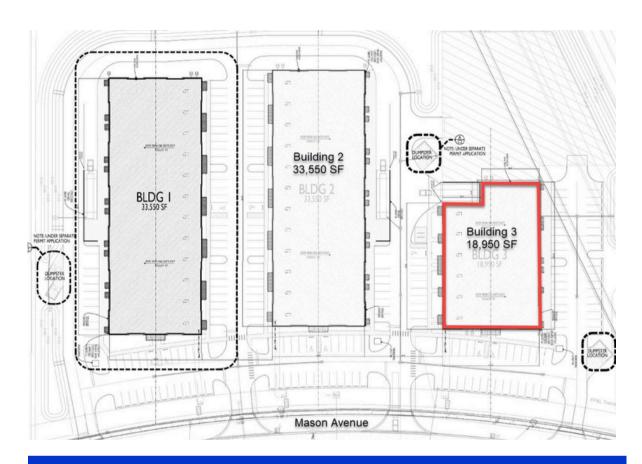

# LOCATION

## Richard McNerney (386) 679-5037

### OFFERING DESCRIPTION

Light industrial zoned warehouse with office space for lease. Three buildings consisting of 85,000 sf warehouse, production and office space.

# **BUILDING 1 SPECS**

Building Size: 33,550 SF

Construction Type: Tilt Wall

Building Dimensions: 305 x 110

Ceiling Height: 21-23 ft

Roll-up Door: 12 x 14 ft

Power: 2400 Amps, 120/208, 3-phase

Sprinkler: YES Slab: 6"

# **BUILDING 2 SPECS**

Building Size: 33,550 SF Construction Type: Tilt Wall Building Dimensions: 305 x 110

Ceiling Height: 21-23 ft. Roll-up Door: 12 x 14 ft.

Power: 2400 Amps, 120/208, 3-phase

Sprinkler: YES Slab: 6"

# **BUILDING 3 SPECS**

Building Size: 18,950 SF

Construction Type: Tilt Wall

Building Dimensions: 175 x 115 SF

Ceiling Height: 21-23 ft
Roll-up Door: 12 x 14 ft

Power: 1600 Amps, 120/208, 3-phase

Sprinkler: YES Slab: 6"