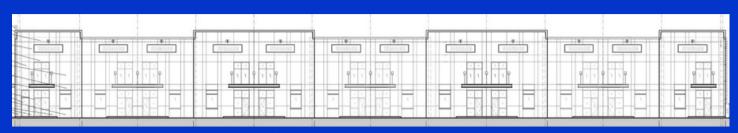

to Teledyne, Amazon, and Budweiser. Easy access to I-95.

### OFFERING DESCRIPTION

Light industrial zoned warehouse with office space for lease. Three buildings consisting of 85,000 sf warehouse, production and office space.

### Richard McNerney (386) 679-5037

Commercial Investment Division DickMcNerney@DickMcNerney.com

### **LOCATION ADDRESS**

2399 MASON AVENUE DAYTONA BEACH, FL. 32117

### **OFFERING SUMMARY**

PRICE PER SF: TBD

AVAILABLE SF: 18,950

CAM FEES: TBD

YEAR BUILT: 2024

PARCEL NO: 521500000032

**ZONING:** 



Mixed Use

# **REGIONAL MAP**



## Richard McNerney (386) 679-5037



# **AREA MAP**



## Richard McNerney (386) 679-5037



# LOCATION



## Richard McNerney (386) 679-5037



# **ELEVATION**





## Richard McNerney (386) 679-5037



# **BUILDING 1 SPECS**



## **FRONT ELEVATION**



## **REAR ELEVATION**



**FLOOR PLAN** 

### Richard McNerney (386) 679-5037



# **BUILDING 1 SPECS**



Building Size: 33,550 SF

Construction Type: Tilt Wall

Building Dimensions: 305 x 110

Ceiling Height: 21-23 ft

Roll-up Door: 12 x 14 ft

Power: 2400 Amps, 120/208, 3-phase

Sprinkler: YES Slab: 6"

Utilities: Electric metered separately

Parking Spaces: 1 Space per 415 SF

### Richard McNerney (386) 679-5037



# **BUILDING 2 SPECS**



**FLOOR PLAN** 

### Richard McNerney (386) 679-5037



# **BUILDING 2 SPECS**



Building Size: 33,550 SF Construction Type: Tilt Wall Building Dimensions: 305 x 110

Ceiling Height: 21-23 ft. Roll-up Door: 12 x 14 ft.

Power: 2400 Amps, 120/208, 3-phase

Sprinkler: YES Slab: 6"

Utilities: Electric metered separately

P