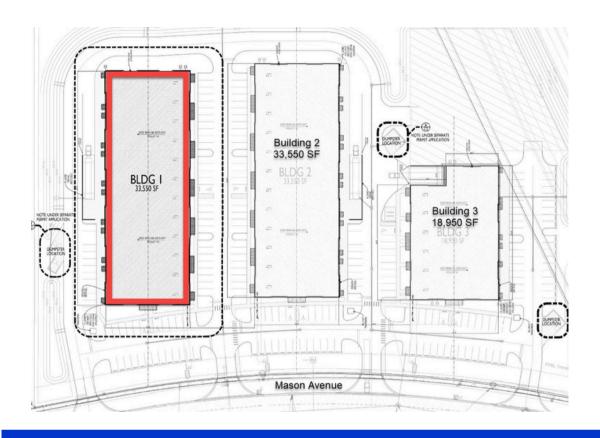

# **BUILDING 1 SPECS**

# **BUILDING 1 SPECS**

Building Size: 33,550 SF

Construction Type: Tilt Wall

Building Dimensions: 305 x 110

Ceiling Height: 21-23 ft

Roll-up Door: 12 x 14 ft

Power: 2400 Amps, 120/208, 3-phase

Sprinkler: YES Slab: 6"

Utilities: Electric metered separately

Parking Spaces: 1 Space per 415 SF