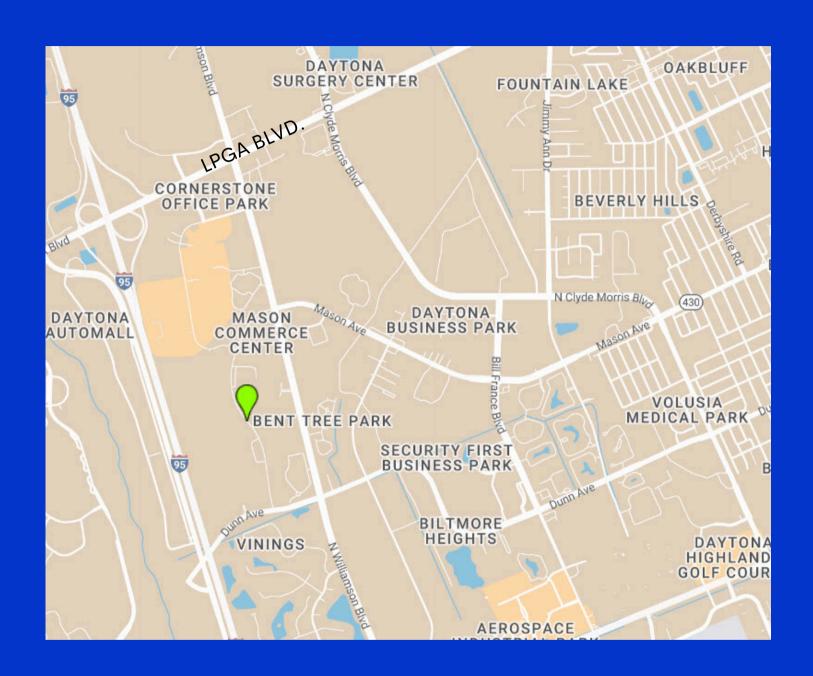

# **AREA MAP**

### **LOCATION ADDRESS**

2399 MASON AVENUE DAYTONA BEACH, FL. 32117