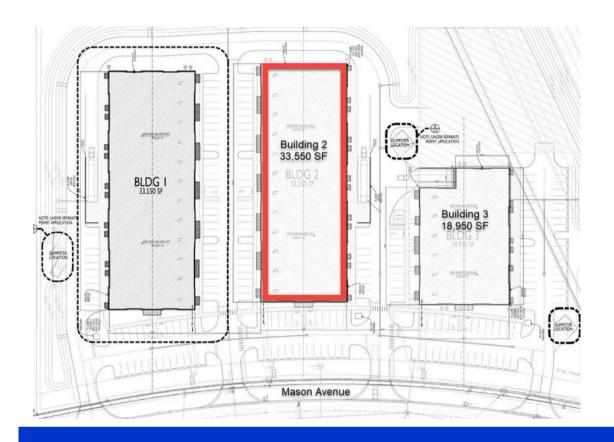

# **BUILDING 2 SPECS**

**FLOOR PLAN** 

# **BUILDING 2 SPECS**

Building Size: 33,550 SF Construction Type: Tilt Wall Building Dimensions: 305 x 110

Ceiling Height: 21-23 ft. Roll-up Door: 12 x 14 ft.

Power: 2400 Amps, 120/208, 3-phase

Sprinkler: YES Slab: 6"

Utilities: Electric metered separately

Parking Spaces: 1 Space per 415 SF