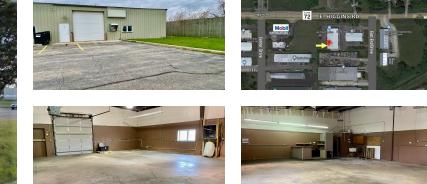

#### Industrial End Unit 2,000 SF

**UNIT J:** 2,000 SF industrial end unit with 480 amp, 240V, 3 phase power, 1 bath, built in cubicle, 1 12'x12' DID and 1 10'x10' DID w/ small outside storage on the side. 16' ceilings (14' clear). \$1,895/mo. modified gross.

Does not have floor drains. No automotive repair use allowed. Ideal for contractor uses.

Located off busy Route 72 within minutes of Randall and I-90 interchange.