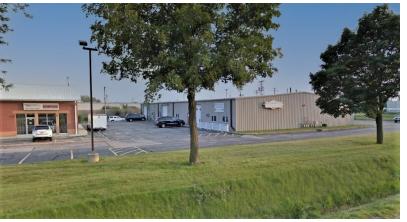

# 211 East Higgins Rd. (Route 72) Unit J

Gilberts, IL 60136

Does not have floor drains. No automotive repair use allowed. Ideal for contractor uses.

Located off busy Route 72 within minutes of Randall and I-90 interchange.