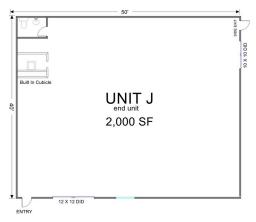

## INDUSTRIAL END UNIT 2,000 SF

#### Industrial End Unit 2,000 SF

**UNIT J:** 2,000 SF industrial end unit with 480 amp, 240V, 3 phase power, 1 bath, built in cubicle, 1 12'x12' DID and 1 10'x10' DID w/ small outside storage on the side. 16' ceilings (14' clear). \$1,895/mo. modified gross.

## \$1,895./MO. \$11.37 PSF (MOD. GROSS)

| Specifications  |                         |
|-----------------|-------------------------|
| Building Size:  | 19,200 SF               |
| Year Built:     | 1978                    |
| HVAC System:    | GFA                     |
| Electrical:     | 480 Amp, 240V, 3 Phase  |
| Washrooms:      | 1                       |
| Ceiling Height: | 16' (14' clear)         |
| Parking:        | 4                       |
| DID's:          | 1 - 12'x12' 1 - 10'x10' |
| Sewer/Water:    | septic/well             |
| Zoning:         | 11                      |
| CAM & Taxes     | Included w/stops        |
| PIN #:          | 02-24-300-106           |