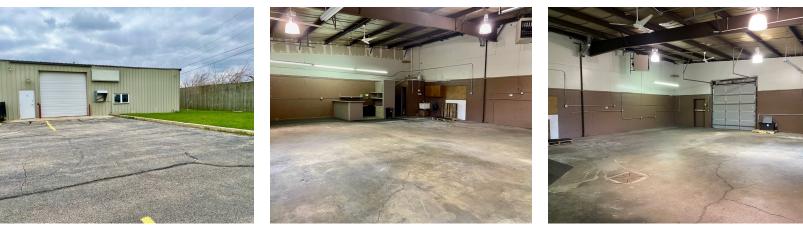

#### Industrial End Unit 2,000 SF

**UNIT J:** 2,000 SF industrial end unit with 480 amp, 240V, 3 phase power, 1 bath, built in cubicle, 1 12'x12' DID and 1 10'x10' DID w/ small outside storage on the side. 16' ceilings (14' clear). \$1,895/mo. modified gross.

Does not have floor drains. No automotive repair use allowed. Ideal for contractor uses.

Located off busy Route 72 within minutes of Randall and I-90 interchange.