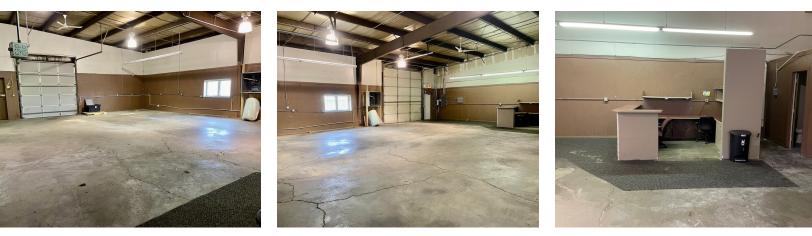

#### Industrial End Unit 2,000 SF

**UNIT J:** 2,000 SF industrial end unit with 480 amp, 240V, 3 phase power, 1 bath, built in cubicle, 1 12'x12' DID and 1 10'x10' DID w/ small outside storage on the side. 16' ceilings (14' clear). \$1,895/mo. modified gross.

## \$1,895./MO. \$11.37 PSF (MOD. GROSS)

| Specifications  |                         |
|-----------------|-------------------------|
| Building Size:  | 19,200 SF               |
| Year Built:     | 1978                    |
| HVAC System:    | GFA                     |
| Electrical:     | 480 Amp, 240V, 3 Phase  |
| Washrooms:      | 1                       |
| Ceiling Height: | 16' (14' clear)         |
| Parking:        | 4                       |
| DID's:          | 1 - 12'x12' 1 - 10'x10' |
| Sewer/Water:    | septic/well             |
| Zoning:         | 11                      |
| CAM & Taxes     | Included w/stops        |
| PIN #:          | 02-24-300-106           |