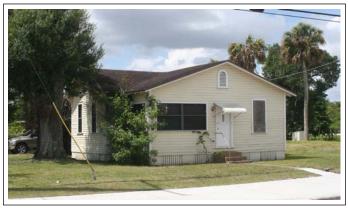

## **Commercial Development Site**

1109 W Midway Rd, Fort Pierce, Saint Lucie County, FL 34982

0.61 acres • 2 Parcels • 3 Road Frontages • Rapidly Developing Area

- St Lucie County Zoning: CN Commercial Neighborhood; Taxes \$2,995.
- 2023 AADT Traffic Counts: 17,400 at site; 37,000 on nearby US Hwy 1
- Road Improvements Completed; Signalized Intersection at Sunrise Blvd
- Renovated, Habitable 1,172sf 2BR / 1 Bath 1935 Frame Home can be Leased
- 3/4 mile to U.S. Highway 1 and 4.2 miles to I-95; N-S Geographical Center of County
- Amazon Fulfillment Center under construction: 1.1 million Sq Ft / 500 jobs, 4 miles West
- Saint Lucie County PID#s 3404-501-.0247-000-0 & 3404-501-0248-000-7 MLS# RX-10799398