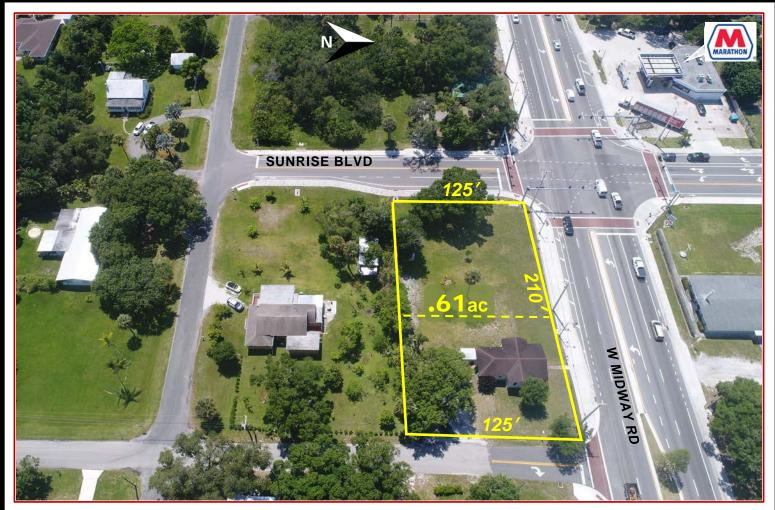

## **Commercial Development Site**

1109 W Midway Rd, Fort Pierce, Saint Lucie County, FL 34982

0.61 acres • 2 Parcels • 3 Road Frontages • Rapidly Developing Area

- St Lucie County Zoning: CN Commercial Neighborhood; Taxes \$2,995.
- 2023 AADT Traffic Counts: 17,400 at site; 37,000 on nearby US Hwy 1
- Road Improvements Completed; Signalized Intersection at Sunrise Blvd
- Renovated, Habitable 1,172sf 2BR / 1 Bath 1935 Frame Home can be Leased
- 3/4 mile to U.S. Highway 1 and 4.2 miles to I-95; N-S Geographical Center of County
- Amazon Fulfillment Center under construction: 1.1 million Sq Ft / 500 jobs, 4 miles West
- Saint Lucie County PID#s 3404-501-.0247-000-0 & 3404-501-0248-000-7 MLS# RX-10799398