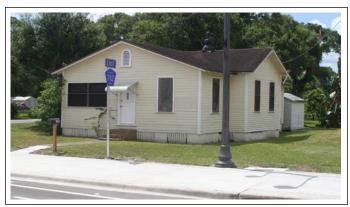

## **Commercial Development Site**

1109 W Midway Rd, Fort Pierce, Saint Lucie County, FL 34982

0.61 acres • 2 Parcels • 3 Road Frontages • Rapidly Developing Area

- St Lucie County Zoning: CN Commercial Neighborhood; Taxes \$2,995.
- 2023 AADT Traffic Counts: 17,400 at site; 37,000 on nearby US Hwy 1
- Road Improvements Completed; Signalized Intersection at Sunrise Blvd
- Renovated, Habitable 1,172sf 2BR / 1 Bath 1935 Frame Home can be Leased
- 3/4 mile to U.S. Highway 1 and 4.2 miles to I-95; N-S Geographical Center of County
- Amazon Fulfillment Center under construction: 1.1 million Sq Ft / 500 jobs, 4 miles West
- Saint Lucie County PID#s 3404-501-.0247-000-0 & 3404-501-0248-000-7 MLS# RX-10799398