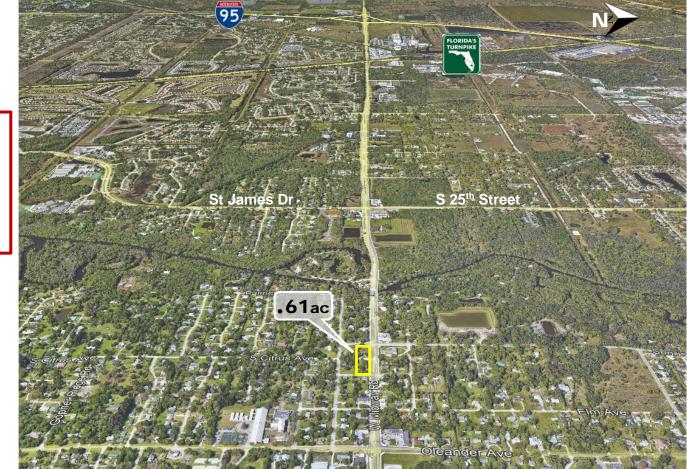

## **Commercial Development Site**

1109 W Midway Rd, Fort Pierce, Saint Lucie County, FL 34982

0.61 acres • 2 Parcels • 3 Road Frontages • Rapidly Developing Area

- St Lucie County Zoning: CN Commercial Neighborhood; Taxes \$2,995.
- 2023 AADT Traffic Counts: 17,400 at site; 37,000 on nearby US Hwy 1
- Road Improvements Completed; Signalized Intersection at Sunrise Blvd
- Renovated, Habitable 1,172sf 2BR / 1 Bath 1935 Frame Home can be Leased
- 3/4 mile to U.S. Highway 1 and 4.2 miles to I-95; N-S Geographical Center of County
- Amazon Fulfillment Center under construction: 1.1 million Sq Ft / 500 jobs, 4 miles West
- Saint Lucie County PID#s 3404-501-.0247-000-0 & 3404-501-0248-000-7 MLS# RX-10799398