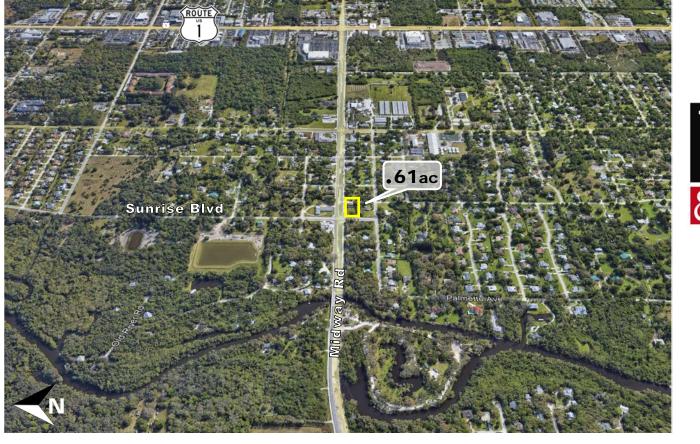

## **Commercial Development Site**

1109 W Midway Rd, Fort Pierce, Saint Lucie County, FL 34982

0.61 acres • 2 Parcels • 3 Road Frontages • Rapidly Developing Area

- St Lucie County Zoning: CN Commercial Neighborhood; Taxes \$2,995.
- 2023 AADT Traffic Counts: 17,400 at site; 37,000 on nearby US Hwy 1
- Road Improvements Completed; Signalized Intersection at Sunrise Blvd
- Renovated, Habitable 1,172sf 2BR / 1 Bath 1935 Frame Home can be Leased
- 3/4 mile to U.S. Highway 1 and 4.2 miles to I-95; N-S Geographical Center of County
- Amazon Fulfillment Center under construction: 1.1 million Sq Ft / 500 jobs, 4 miles West
- Saint Lucie County PID#s 3404-501-.0247-000-0 & 3404-501-0248-000-7 MLS# RX-10799398