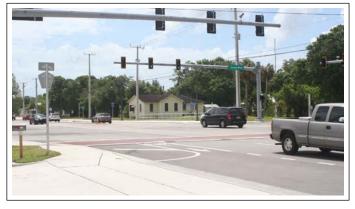

## **Commercial Development Site**

1109 W Midway Rd, Fort Pierce, Saint Lucie County, FL 34982

0.61 acres • 2 Parcels • 3 Road Frontages • Rapidly Developing Area

- St Lucie County Zoning: CN Commercial Neighborhood; Taxes \$2,995.
- 2023 AADT Traffic Counts: 17,400 at site; 37,000 on nearby US Hwy 1
- Road Improvements Completed; Signalized Intersection at Sunrise Blvd
- Renovated, Habitable 1,172sf 2BR / 1 Bath 1935 Frame Home can be Leased
- 3/4 mile to U.S. Highway 1 and 4.2 miles to I-95; N-S Geographical Center of County
- Amazon Fulfillment Center under construction: 1.1 million Sq Ft / 500 jobs, 4 miles West
- Saint Lucie County PID#s 3404-501-.0247-000-0 & 3404-501-0248-000-7 MLS# RX-10799398