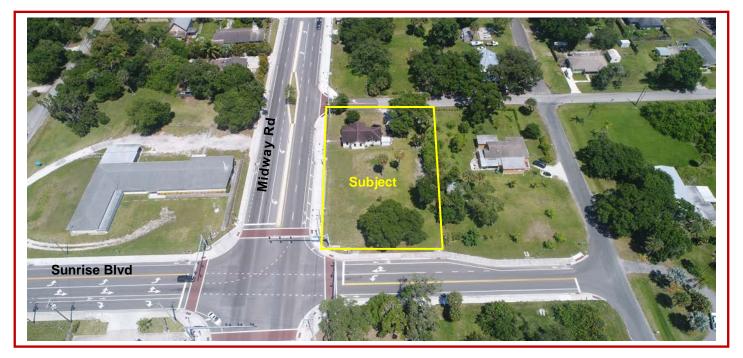

## **Commercial Development Site**

1109 W Midway Rd, Fort Pierce, Saint Lucie County, FL 34982

0.61 acres • 2 Parcels • 3 Road Frontages • Rapidly Developing Area

- St Lucie County Zoning: CN Commercial Neighborhood; Taxes \$2,995.
- 2023 AADT Traffic Counts: 17,400 at site; 37,000 on nearby US Hwy 1
- Road Improvements Completed; Signalized Intersection at Sunrise Blvd
- Renovated, Habitable 1,172sf 2BR / 1 Bath 1935 Frame Home can be Leased
- 3/4 mile to U.S. Highway 1 and 4.2 miles to I-95; N-S Geographical Center of County
- Amazon Fulfillment Center under construction: 1.1 million Sq Ft / 500 jobs, 4 miles West
- Saint Lucie County PID#s 3404-501-.0247-000-0 & 3404-501-0248-000-7 MLS# RX-10799398