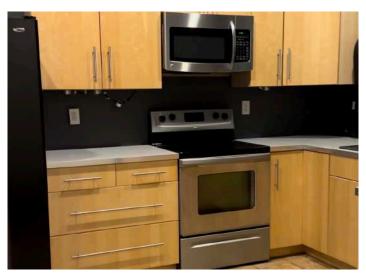

## Highlights and Features:

- Located in the Transfer Road Commerce Center
- Easy access to University Avenue W
- Front desk/reception area
- Large conference room with large projector screen
- Kitchen with oven, fridge, microwave, and sink
- Ceiling Height: 14'
- Dock High Doors: 4
- Ample parking
- Co-tenants: Kidwind Project Inc, Genoa Healthcare, Heritage Crystal Clean, Audioquip Inc, Paradigm Diagnostics, Eco Garden Supply, Crescent Tide, NAMI of Minnesota, Association Office, Kuk Sool Won of St. Paul, Redbull, Mysand Companies, Compatible Technology, The Arc Minnesota, CCLRT System Field Construction Office, Aldridge/Collisys, Lake Superior Electric & Controls, Mental Health Resources, Inc, Meilin Art Studio, CAAM, Chinese Dance Theater

## **Interior Photos**

This information is accurate as of the date of printing and is subject to change without notice. All information is deemed accurate, but cannot be guaranteed.

Map

This information is accurate as of the date of printing and is subject to change without notice. All information is deemed accurate, but cannot be guaranteed.