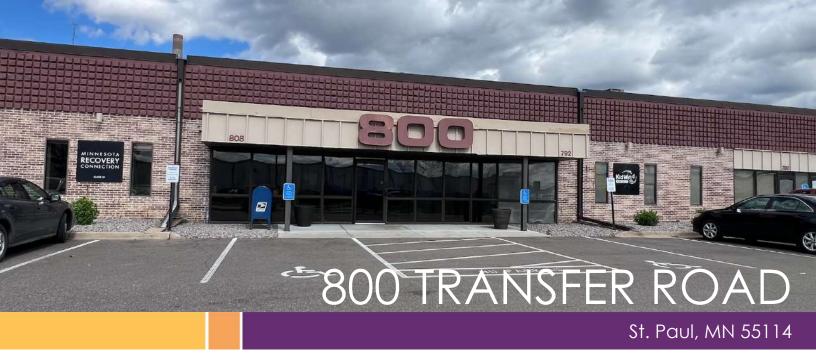

## Industrial Warehouse/Office Space For Lease

## Highlights and Features:

- Located in the Transfer Road Commerce Center
- Easy access to University Avenue W
- Front desk/reception area
- Large conference room with large projector screen
- Kitchen with oven, fridge, microwave, and sink
- Ceiling Height: 14'
- Dock High Doors: 4
- Ample parking
- Co-tenants: Kidwind Project Inc, Genoa Healthcare, Heritage Crystal Clean, Audioquip Inc, Paradigm Diagnostics, Eco Garden Supply, Crescent Tide, NAMI of Minnesota, Association Office, Kuk Sool Won of St. Paul, Redbull, Mysand Companies, Compatible Technology, The Arc Minnesota, CCLRT System Field Construction Office, Aldridge/Collisys, Lake Superior Electric & Controls, Mental Health Resources, Inc, Meilin Art Studio, CAAM, Chinese Dance Theater