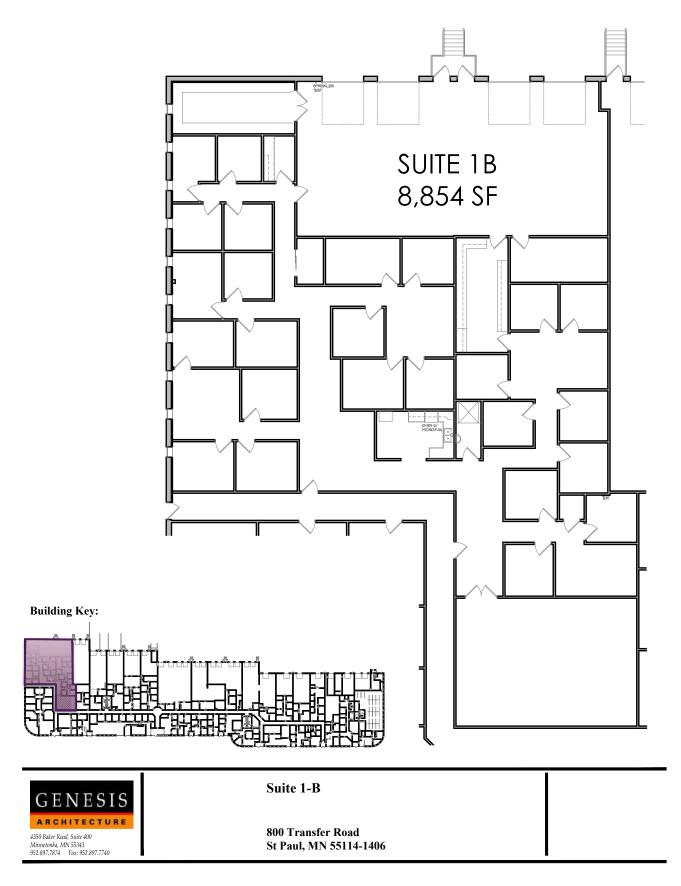

## Available For Lease:

- Suite 1B: 8,854 sf
- 2024 CAM/Tax: \$5.00 psf
- Lease Rate: \$10.00 psf to \$12.00 psf Net

EMILY MASSIE

612.750.6480 emily@christiansonandco.com LISA CHRISTIANSON 952.393.1212 lisa@christiansonandco.com

This information is accurate as of the date of printing and is subject to change without notice. All information is deemed accurate, but cannot be guaranteed.

www.SpaceAvailableMN.com info@SpaceAvailableMN.com | 952.921.5844 Space Plan