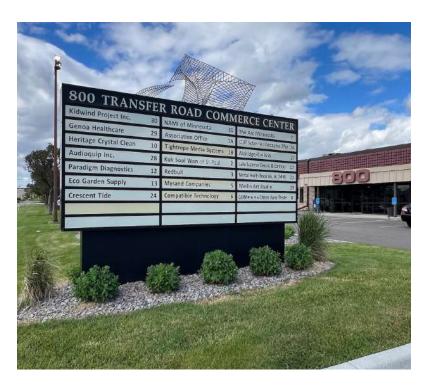

## Highlights and Features:

- Located in the Transfer Road Commerce Center
- Easy access to University Avenue W
- Front desk/reception area
- Large conference room with large projector screen
- Kitchen with oven, fridge, microwave, and sink
- Ceiling Height: 14'
- Dock High Doors: 4
- Ample parking
- Co-tenants: Kidwind Project Inc, Genoa Healthcare, Heritage Crystal Clean, Audioquip Inc, Paradigm Diagnostics, Eco Garden Supply, Crescent Tide, NAMI of Minnesota, Association Office, Kuk Sool Won of St. Paul, Redbull, Mysand Companies, Compatible Technology, The Arc Minnesota, CCLRT System Field Construction Office, Aldridge/Collisys, Lake Superior Electric & Controls, Mental Health Resources, Inc, Meilin Art Studio, CAAM, Chinese Dance Theater