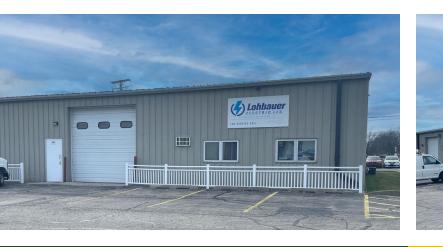

### 211 East Higgins Rd. (Route 72) Unit G Gilberts, IL 60136

#### INDUSTRIAL SPACE 2,000 SF PRICE REDUCED

**UNIT G:** 2,000 SF industrial unit in multi-tenant building with 215 SF office with storage above office and bathroom. 1 12×12 DID. Great exposure for your business located on busy Route 72 just minutes from I-90.