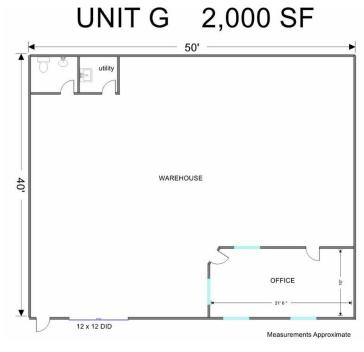

#### INDUSTRIAL SPACE 2,000 SF PRICE REDUCED

**UNIT G:** 2,000 SF industrial unit in multi-tenant building with 215 SF office with storage above office and bathroom. 1 12×12 DID. Great exposure for your business located on busy Route 72 just minutes from I-90.

#### REDUCED :\$2,195/MO. \$13.17 PSF (MOD.GROSS)

| Specifications  |                            |
|-----------------|----------------------------|
| Building Size:  | 12,000 SF                  |
| Year Built:     | 1978                       |
| Office Size:    | 215 SF                     |
| HVAC System:    | GFA / Window Unit (office) |
| Electrical:     | 100-200 AMP                |
| Sprinklers:     | No                         |
| Washrooms:      | 1 ADA                      |
| Ceiling Height: | 14 - 16 ft                 |
| Parking:        | 4 per Unit                 |
| DID's:          | 1 12×12                    |
| Sewer/Water:    | septic/well                |
| Zoning:         | 11                         |
| CAM & Taxes     | Included w/stops           |
| PIN #:          | 02-24-300-106              |