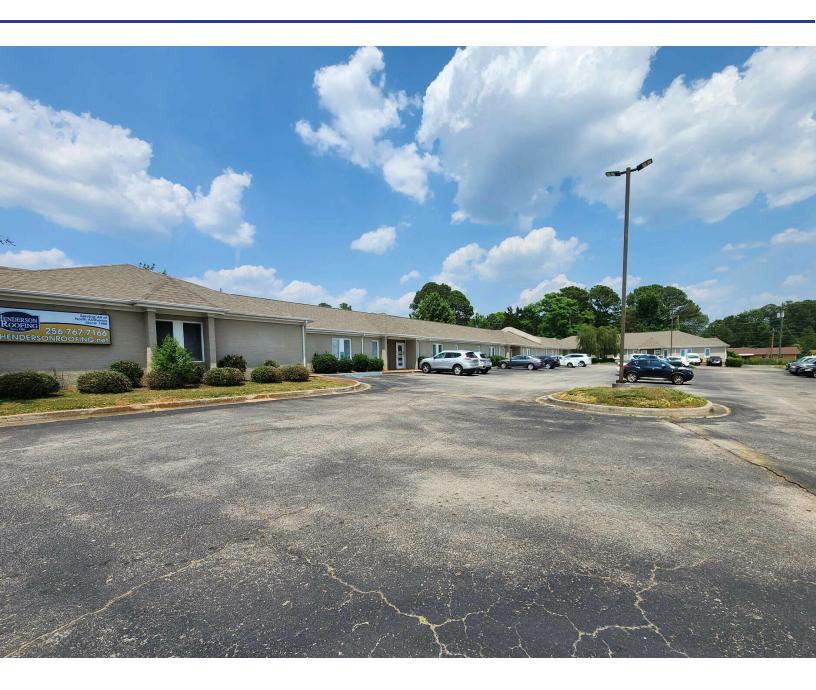

#### PROPERTY OVERVIEW

There is only one office space available in this center. Nice size suite in the corner. Price includes CAM for utilities, etc.

### **LOCATION OVERVIEW**

This office complex is located on highly visible Hwy 53 (Jordan Lane) and less than half a mile to University Drive. There is a good mix of business in the center and signage is available.

OFFICE BUILDING FOR LEASE

AVAILABLE SPACES

**LEASE TYPE** | MG

**TOTAL SPACE** | 1,400 - 1,420 SF

**LEASE TERM** | Negotiable

**LEASE RATE** | \$12.93 - \$12.99 SF/yr

| SUITE   | SIZE (SF) | LEASE TYPE     | LEASE RATE    | DESCRIPTION                                                |
|---------|-----------|----------------|---------------|------------------------------------------------------------|
| Suite 2 | 1,420 SF  | Modified Gross | \$12.93 SF/yr | Base rent is \$1530 and CAM is \$45 for a total of \$1575. |
| Suite 7 | 1,400 SF  | Modified Gross | \$12.99 SF/yr | Base rent is \$1515 and CAM is \$45 for a total of \$1560. |