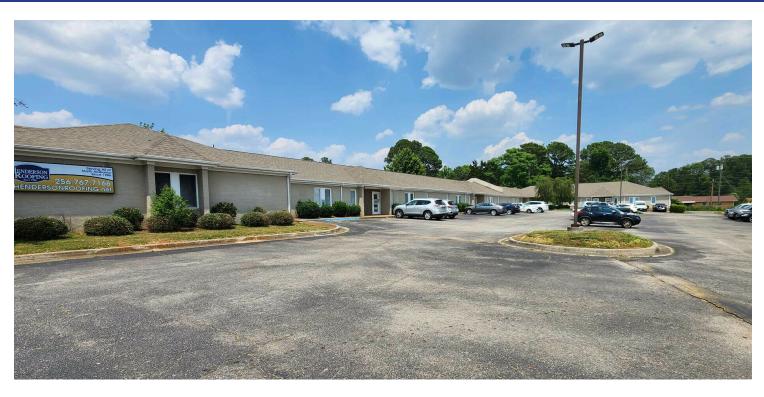

#### PROPERTY OVERVIEW

There is only one office space available in this center. Nice size suite in the corner. Price includes CAM for utilities, etc.

### **LOCATION OVERVIEW**

This office complex is located on highly visible Hwy 53 (Jordan Lane) and less than half a mile to University Drive. There is a good mix of business in the center and signage is available.

OFFICE BUILDING FOR LEASE

AVAILABLE SPACES

**LEASE TYPE** | MG

**TOTAL SPACE** | 1,400 - 1,420 SF

**LEASE TERM** | Negotiable

**LEASE RATE** | \$12.93 - \$12.99 SF/yr

| SUITE   | SIZE (SF) | LEASE TYPE     | LEASE RATE    | DESCRIPTION                                                |
|---------|-----------|----------------|---------------|------------------------------------------------------------|
| Suite 2 | 1,420 SF  | Modified Gross | \$12.93 SF/yr | Base rent is \$1530 and CAM is \$45 for a total of \$1575. |
| Suite 7 | 1,400 SF  | Modified Gross | \$12.99 SF/yr | Base rent is \$1515 and CAM is \$45 for a total of \$1560. |