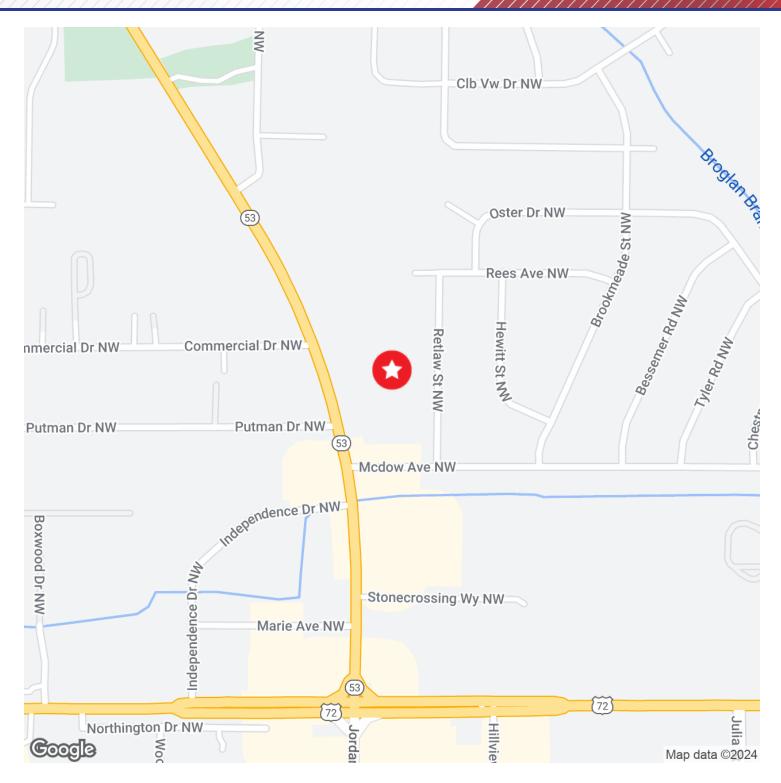

### **LOCATION OVERVIEW**

This office complex is located on highly visible Hwy 53 (Jordan Lane) and less than half a mile to University Drive. There is a good mix of business in the center and signage is available.

OFFICE BUILDING FOR LEASE

ŁOCATION MAPS

PRESENTED BY: TERRI DEAN, CCIM 256.975.4716 terri@deancre.com