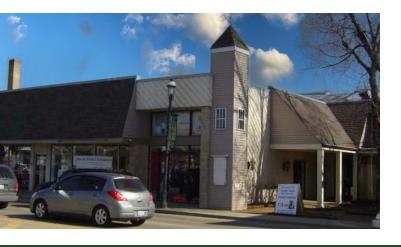

# 10 E. Main (Route 72)

E Dundee, IL 60118

#### Office Spaces Available 175 SF – 481 SF

Affordable office spaces in 2-story multi-tenant building. Great central location. Located on busy Route 72 (Higgins Road), only minutes to I-90 interchange. High traffic counts, 110 car parking in rear of building. See layouts.