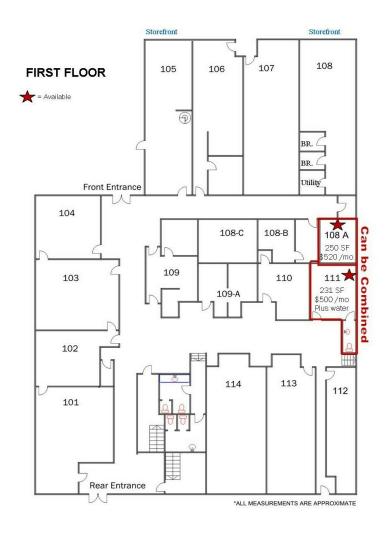

Suite 108A: 250 SF 1st floor \$520/mo. includes utilities (\$24.96 psf)

Suite 111: 231 SF 1st floor w/ private bath \$500/mo. plus water (\$25.97 psf)

108A & 111 can be combined for 481 SF \$1,000/mo. plus water