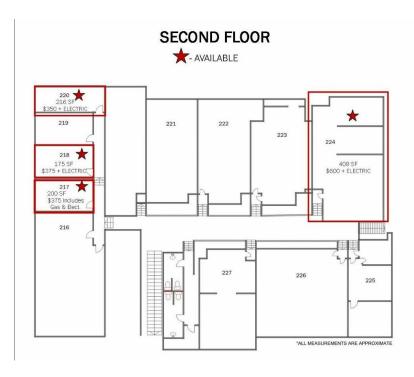

Suite 217: 200 SF 2nd floor \$375/mo. includes utilities (\$22.50 psf)

Suite 218: 175 SF 2nd floor \$375/mo. plus electric (\$25.71 psf)

Suite 220: 216 SF 2nd floor \$350/mo. plus electric (\$19.44 psf)

Suite 224: 409 SF 2nd floor \$600/mo. plus electric (\$17.60 psf)

| Specifications  |                  |
|-----------------|------------------|
| Building Size:  | 18,290 SF        |
| Year Built:     | 1970             |
| HVAC System:    | GFA/ Central Air |
| Electrical:     | Circuit Breakers |
| Sprinklers:     | Yes              |
| Washrooms:      | common           |
| Ceiling Height: | 8'               |
| Parking:        | Common           |
| Sewer/Water:    | City             |
| Zoning:         | B2               |
| CAM & Taxes     | Included         |
|                 |                  |