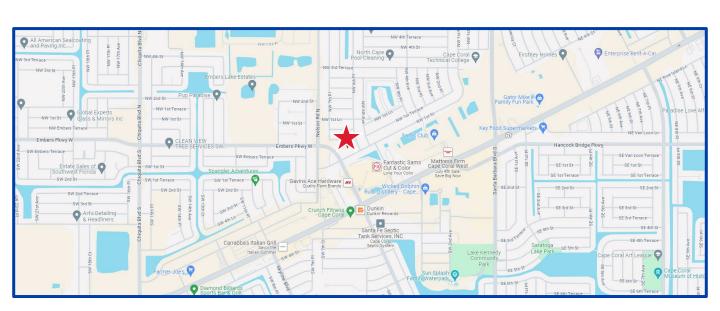

Location: This parcel is one block North of the Pine Island

corridor, and borders City land to the West.

## **Property Description:**

- This parcel is directly in the path of growth for Cape Coral and is also one of the few commercial properties North of Pine Island Rd.
- The parcel is located on the NE corner of Nicholas Pkwy and 627 SW 1<sup>st</sup> Str. It is bordered on the East by NW 6<sup>th</sup> Place and on the North by NW 1<sup>st</sup> Str.
- Nearby commercial development: Publix, Sam's Club, Kohls, Walmart Neighborhood Market, Office Depot, Dental Office and other retail stores, along with new residential developments.