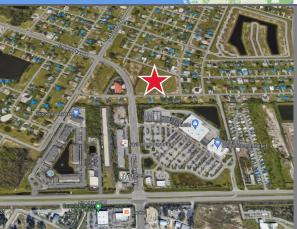

Location: This parcel is one block North of the Pine Island

corridor, and borders City land to the West.

## **Property Description:**

- This parcel is directly in the path of growth for Cape Coral and is also one of the few commercial properties North of Pine Island Rd.
- The parcel is located on the NE corner of Nicholas Pkwy and 627 SW 1<sup>st</sup> Str. It is bordered on the East by NW 6<sup>th</sup> Place and on the North by NW 1<sup>st</sup> Str.
- Nearby commercial development: Publix, Sam's Club, Kohls, Walmart Neighborhood Market, Office Depot, Dental Office and other retail stores, along with new residential developments.