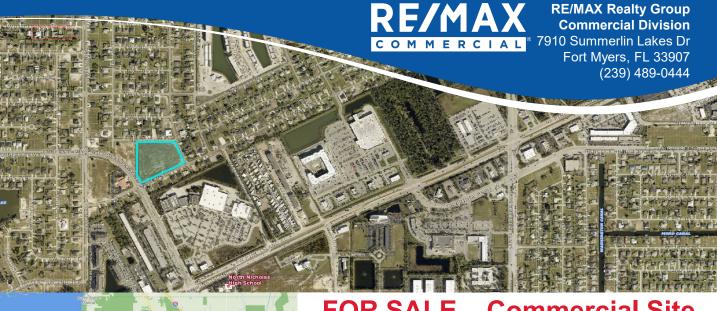

## FOR SALE – Commercial Site

627 SW 1st Str., Cape Coral, FL 33993

Excellent cleared site, ready for retail, office.

**Price:** \$2,495,000 (\$11.01/SF)

Size: 5.2± Acres

**Zoning:** C1 – Commercial

**Strap #:** 14-44-23-C1-02573.0000

Location: This parcel is one block North of the Pine Island

corridor, and borders City land to the West.

## **Property Description:**

- This parcel is directly in the path of growth for Cape Coral and is also one of the few commercial properties North of Pine Island Rd.
- The parcel is located on the NE corner of Nicholas Pkwy and 627 SW 1<sup>st</sup> Str. It is bordered on the East by NW 6<sup>th</sup> Place and on the North by NW 1<sup>st</sup> Str.
- Nearby commercial development: Publix, Sam's Club, Kohls, Walmart Neighborhood Market, Office Depot, Dental Office and other retail stores, along with new residential developments.