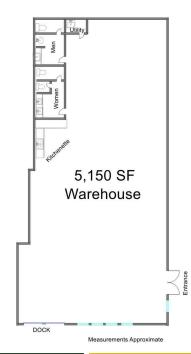

#### **Warehouse Space** 5,150 SF

Recently renovated 5,150 SF space with new LED lighting and fully air conditioned with versatility as a showroom or warehouse.

This open concept space has a kitchenette, 2 multi stall baths with 1 private dock w/ leveler. Monument signage and ample parking.

| Specifications  |                    |
|-----------------|--------------------|
| Building Size:  | 41,500             |
| Year Built:     | 1961               |
| HVAC System:    | GFA / Fully A/C    |
| Electrical:     | 200 amp, 277/480 V |
| Sprinklers:     | Yes                |
| Washrooms:      | 2 Multi Stall      |
| Ceiling Height: | 12 ft              |
| Parking:        | Ample              |
| DID's:          | None               |
| Dock:           | 1 w/ Leveler       |
| Sewer/Water:    | City               |
| Zoning:         | R PUD              |
| CAM & Taxes     | Included           |
| PIN #:          | 14-32-402-016      |
|                 |                    |