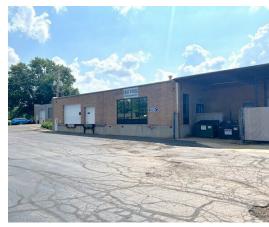

### 110 W. Woodstock Street Crystal Lake, IL 60014

#### **Warehouse Space** 5,150 SF

Recently renovated 5,150 SF space with new LED lighting and fully air conditioned with versatility as a showroom or warehouse.

This open concept space has a kitchenette, 2 multi stall baths with 1 private dock w/ leveler. Monument signage and ample parking.

Located within walking distance to downtown Crystal Lake and the Metra train station.

Part of a 41,500 SF multi-tenant building. Current tenants include Smith Physical Therapy, Pique Technologies, Northwest Obedience Club and Cross Fit Crystal Lake. Team Curran Ju-Jitsu occupies the rear building.