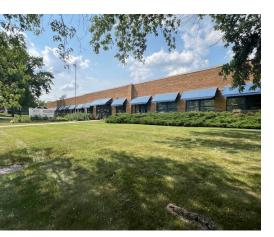

### 110 W. Woodstock Street Crystal Lake, IL 60014

## **For Lease**

MLS #12090147

INDUSTRIAL

INDUSTRIAL SPACE

5,150 SF

\$4,077. /MO. \$9.50 PSF (GROSS)

#### **Warehouse Space** 5,150 SF

Recently renovated 5,150 SF space with new LED lighting and fully air conditioned with versatility as a showroom or warehouse.

This open concept space has a kitchenette, 2 multi stall baths with 1 private dock w/ leveler. Monument signage and ample parking.

Located within walking distance to downtown Crystal Lake and the Metra train station.

Part of a 41,500 SF multi-tenant building. Current tenants include Smith Physical Therapy, Pique Technologies, Northwest Obedience Club and Cross Fit Crystal Lake. Team Curran Ju-Jitsu occupies the rear building.