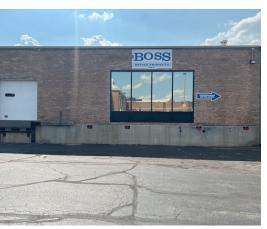

#### **Warehouse Space** 5,150 SF

Recently renovated 5,150 SF space with new LED lighting and fully air conditioned with versatility as a showroom or warehouse.

This open concept space has a kitchenette, 2 multi stall baths with 1 private dock w/ leveler. Monument signage and ample parking.

| Specifications  |                    |
|-----------------|--------------------|
| Building Size:  | 41,500             |
| Year Built:     | 1961               |
| HVAC System:    | GFA / Fully A/C    |
| Electrical:     | 200 amp, 277/480 V |
| Sprinklers:     | Yes                |
| Washrooms:      | 2 Multi Stall      |
| Ceiling Height: | 12 ft              |
| Parking:        | Ample              |
| DID's:          | None               |
| Dock:           | 1 w/ Leveler       |
| Sewer/Water:    | City               |
| Zoning:         | R PUD              |
| CAM & Taxes     | Included           |
| PIN #:          | 14-32-402-016      |
|                 |                    |