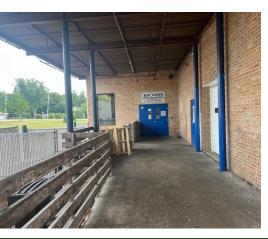

#### **Warehouse Space** 5,150 SF

Recently renovated 5,150 SF space with new LED lighting and fully air conditioned with versatility as a showroom or warehouse.

This open concept space has a kitchenette, 2 multi stall baths with 1 private dock w/ leveler. Monument signage and ample parking.