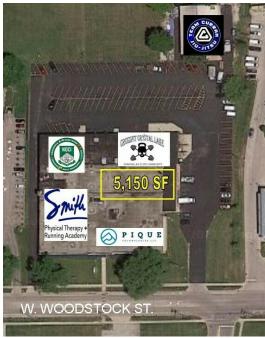

Located within walking distance to downtown Crystal Lake and the Metra train station.

Part of a 41,500 SF multi-tenant building. Current tenants include Smith Physical Therapy, Pique Technologies, Northwest Obedience Club and Cross Fit Crystal Lake. Team Curran Ju-Jitsu occupies the rear building.