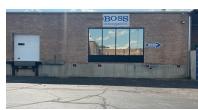

#### **Warehouse Space** 5,150 SF

Recently renovated 5,150 SF space with new LED lighting and fully air conditioned with versatility as a showroom or warehouse.

This open concept space has a kitchenette, 2 multi stall baths with 1 private dock w/ leveler. Monument signage and ample parking.

| Specifications  |                    |
|-----------------|--------------------|
| Building Size:  | 41,500             |
| Year Built:     | 1961               |
| HVAC System:    | GFA / Fully A/C    |
| Electrical:     | 200 amp, 277/480 V |
| Sprinklers:     | Yes                |
| Washrooms:      | 2 Multi Stall      |
| Ceiling Height: | 12 ft              |
| Parking:        | Ample              |
| DID's:          | None               |
| Dock:           | 1 w/ Leveler       |
| Sewer/Water:    | City               |
| Zoning:         | R PUD              |
| CAM & Taxes     | Included           |
| PIN #:          | 14-32-402-016      |
|                 |                    |