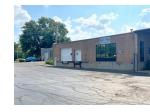

#### **Warehouse Space** 5,150 SF

Recently renovated 5,150 SF space with new LED lighting and fully air conditioned with versatility as a showroom or warehouse.

This open concept space has a kitchenette, 2 multi stall baths with 1 private dock w/ leveler. Monument signage and ample parking.

| Specifications  |                    |
|-----------------|--------------------|
| Building Size:  | 41,500             |
| Year Built:     | 1961               |
| HVAC System:    | GFA / Fully A/C    |
| Electrical:     | 200 amp, 277/480 V |
| Sprinklers:     | Yes                |
| Washrooms:      | 2 Multi Stall      |
| Ceiling Height: | 12 ft              |
| Parking:        | Ample              |
| DID's:          | None               |
| Dock:           | 1 w/ Leveler       |
| Sewer/Water:    | City               |
| Zoning:         | R PUD              |
| CAM & Taxes     | Included           |
| PIN #:          | 14-32-402-016      |
|                 |                    |