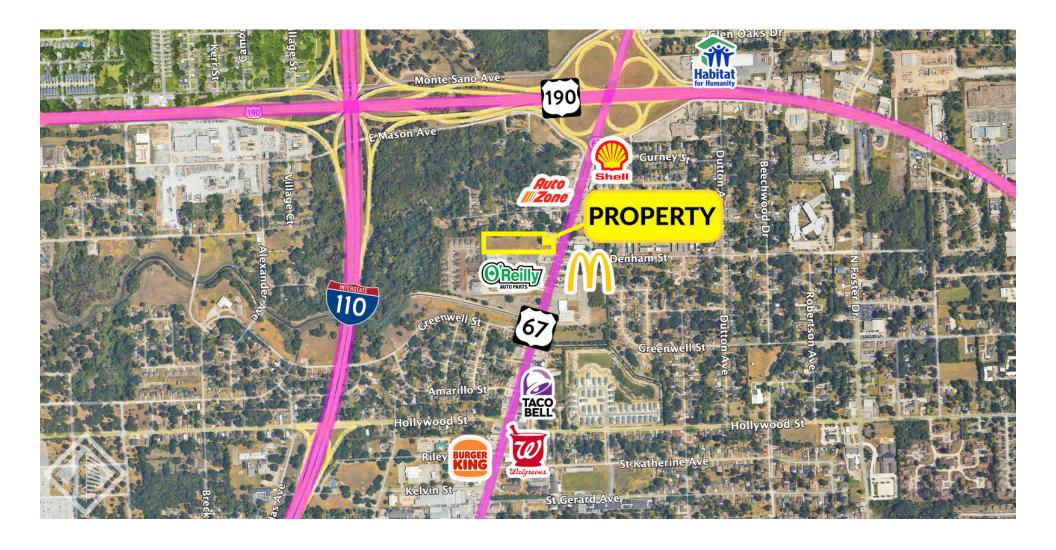

## PROPERTY DESCRIPTION

Southeast Commercial is pleased to offer 3.59 acres FOR SALE on the well-traveled Plank Road in Baton Rouge, LA. This parcel is on a major thoroughfare near Highway 190 and Interstate 110. This is your chance to join other established businesses in the area like O'Reilly's Auto Parts, McDonald's, and more.