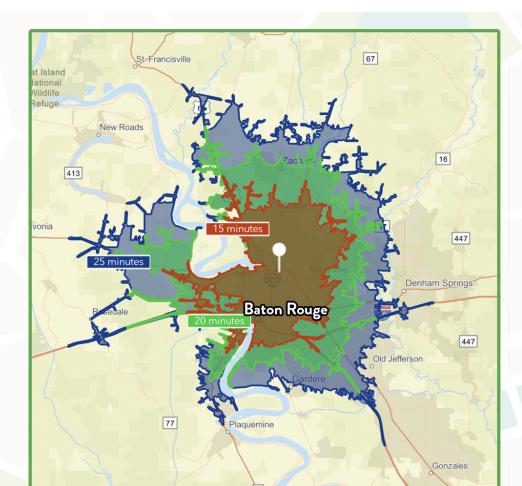

Average Household Income within 25 minutes of site.

Median Age Within 25 minutes of site.

197,465

Number of housing units within 25 minutes of site.

| 15 Minutes            | 20 Minutes            | 25 Minutes            |
|-----------------------|-----------------------|-----------------------|
| 172,497               | 301,032               | 430,920               |
| \$63,244              | \$76,078              | \$84,312              |
|                       |                       |                       |
| 15 Minutes            | 20 Minutes            | 25 Minutes            |
| 15 Minutes<br>171,703 | 20 Minutes<br>301,185 | 25 Minutes<br>431,254 |
|                       | 172,497               | 172,497 301,032       |

## Travel Time to Site

15 Minutes

20 Minutes

25 Minutes

LAND FOR SALE

**AREA DEMOGRAPHICS** 