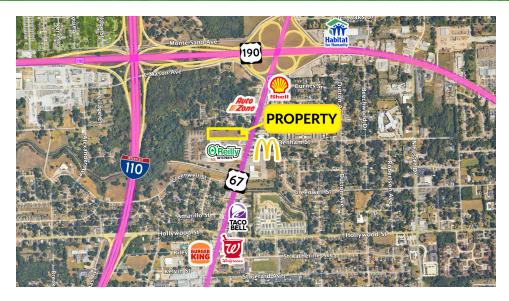

## PROPERTY DESCRIPTION

Southeast Commercial is pleased to offer 3.59 acres FOR SALE on the well-traveled Plank Road in Baton Rouge, LA. This parcel is on a major thoroughfare near Highway 190 and Interstate 110. This is your chance to join other established businesses in the area like O'Reilly's Auto Parts, McDonald's, and more.