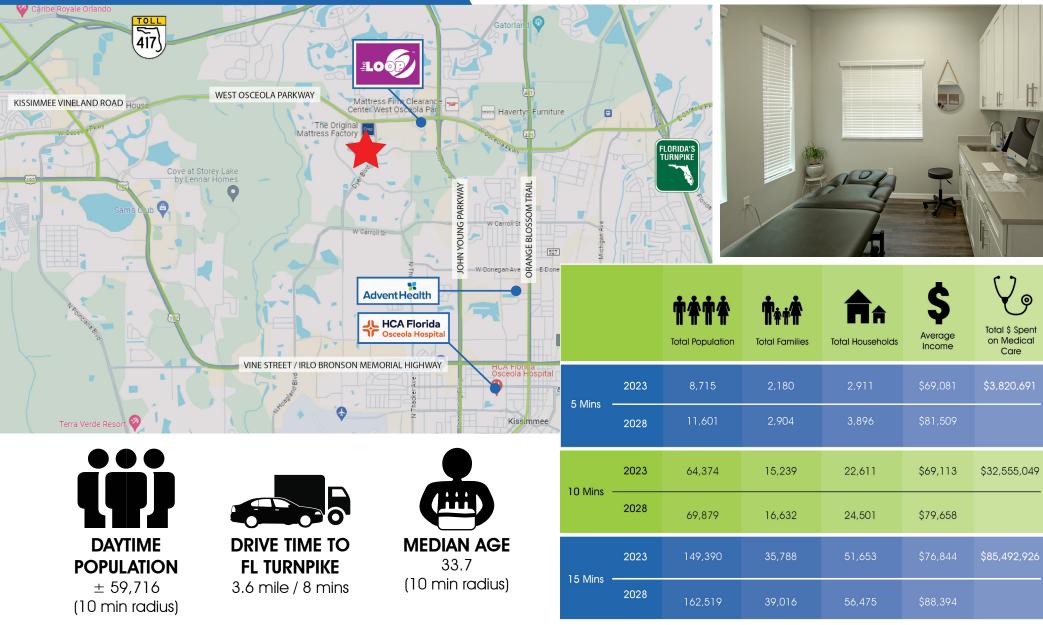

Located within The Loop Medical and Professional Park with access off Dryer Blvd with 22,000 AADT and Ball Park Road

Built-in 2023 with warranties still in place

Less than 5-miles from Advent Health Kissimmee and HCA Florida Osceola Hospital

Centrally located within The Loop Kissimmee a major retail hub with with 23,000 AADT on Osceola Parkway and over 50,000 AADT on John Young Parkway

2023

XRAY ROOM

LOCATED WITHIN OFFICE PARK

VERTICATION OF A CONTRACT OF A

## **MARKET HIGHLIGHTS**

📕 615 E. Colonial Dr., Orlando, FL 32803 📕 Phone: 407.872.0209 📕 www.FCPG.com 📕

Information furnished regarding the subject property is believed to be accurate, but no guarantee or representation is made. References to square footage are approximate. This offering is subject to errors, omissions, prior sale or lease or withdrawal without notice. ©2023 First Capital Property Group, Inc., Licensed Real Estate Brokers & Managers.