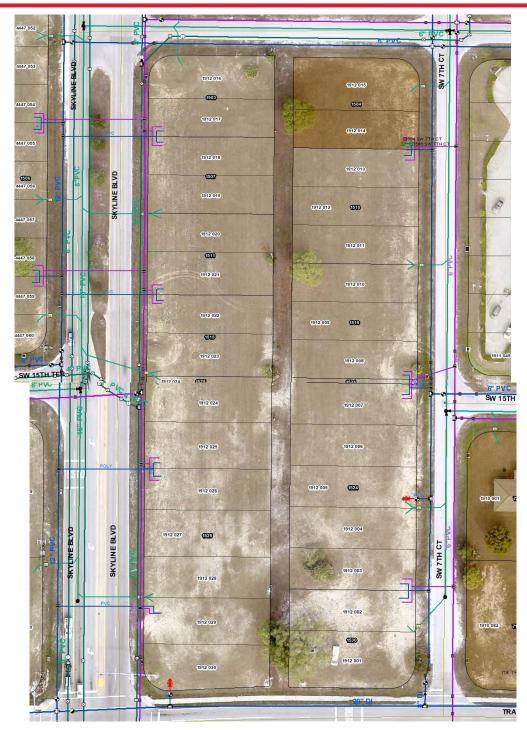

1525 Skyline Blvd: 22-44-23-C3-01912.0240 1530 SW 7<sup>th</sup> Ct: 23-44-23-C4-01912.0010 1515 Skyline Blvd: 22-44-23-C3-01912.0220 1524 SW 7<sup>th</sup> Ct: 23-44-23-C4-01912.003A 1516 SW 7<sup>th</sup> Ct: 23-44-23-C4-01912.0080

1516 SW 7th Ct

1524 SW 7th Ct

1530 SW 7th Ct