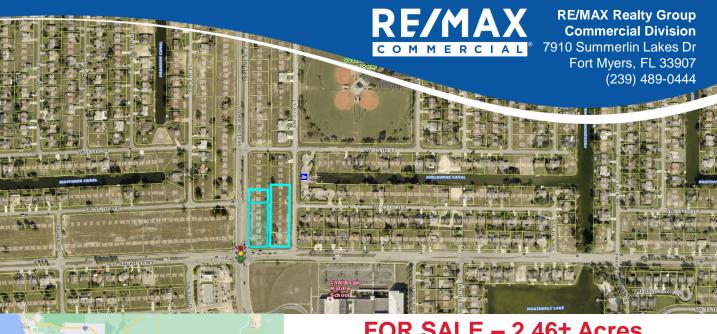

### FOR SALE - 2.46± Acres SIGNALIZED COMMERCIAL CORNER

1525 Skyline Blvd., Cape Coral, FL 33991

\$1,392,000 (\$12.99/PSF) Price:

Zonina: Commercial – Wide variety of uses

**Future Land Use:** Commercial Professional

Traffic Count: 23,000 (2023)

### **Property Description:**

- Midway between Pine Island Rd. and Veterans Memorial Pkwy.
- ☐ SIGNALIZED Commercial Corner
- Utilities to the site
- ☐ Nearby businesses –Many restaurants, schools, parks/softball fields & retail - Publix, Dunkin

Donuts, 7-11, BMX Sports Complex

Michael J. Frye, CCIM/CEO Hall of Fame, Lifetime Achievement (239) 281-0441 mfrye@ccim.net

Hal Arkin Hall of Fame (239) 910-5363 h.arkin@yahoo.com