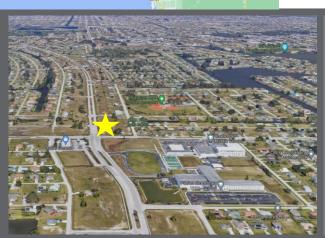

### **Property Description:**

- Midway between Pine Island Rd. and Veterans Memorial Pkwy.
- ☐ SIGNALIZED Commercial Corner
- Utilities to the site
- ☐ Nearby businesses –Many restaurants, schools, parks/softball fields & retail - Publix, Dunkin

#### **Nearby Public Parks and Schools**

Challenger Elementary & Challenger Middle Schools Patriot & Skyline Elementary Schools Trafalgar Elementary & Trafalgar Middle Schools Cape Coral BMX Sports Complex and BMX Park Boat Ramp Cape Coral Sports Complex