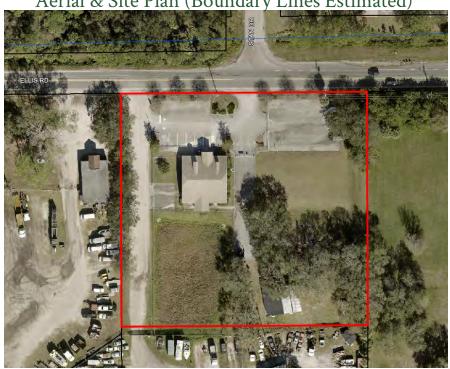

## Stand-Alone Building With Fenced Yard

9065 Ellis Road, West Melbourne, FL 32904

Aerial & Site Plan (Boundary Lines Estimated)