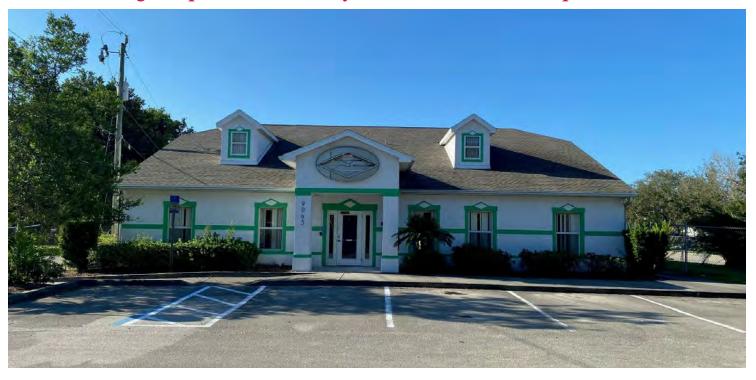

### Stand-Alone Building With Fenced Yard

9065 Ellis Road, West Melbourne, FL 32904

# Stand-Alone Building With Fenced Yard

9065 Ellis Road, West Melbourne, FL 32904

**Exterior Photos** 