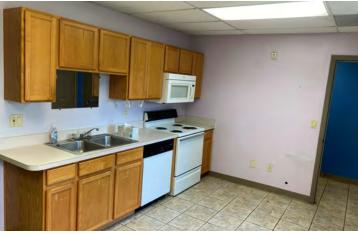

# Stand-Alone Building With Fenced Yard

9065 Ellis Road, West Melbourne, FL 32904

**Interior Photos** 

### PROPERTY OVERVIEW

Reception/Lobby, 12 Offices, Conference Room, Break Room, 4 Restrooms

Drop Ceiling Throughout. Lots of Perimeter Windows/Sunlight

City Water/Sewer, FPL Electric, Cintas Fire Alarm System, 100% HVAC