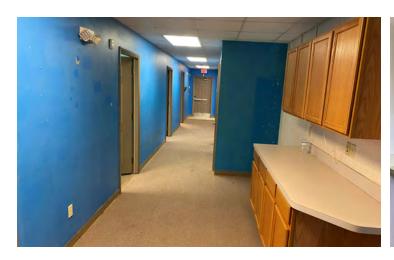

# Stand-Alone Building With Fenced Yard

9065 Ellis Road, West Melbourne, FL 32904

**Interior Photos** 

### PROPERTY OVERVIEW

Reception/Lobby, 12 Offices, Conference Room, Break Room, 4 Restrooms

Drop Ceiling Throughout. Lots of Perimeter Windows/Sunlight

City Water/Sewer, FPL Electric, Cintas Fire Alarm System, 100% HVAC