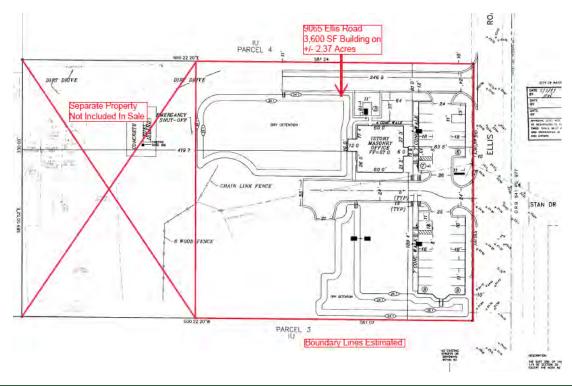

### OFFERING SUMMARY

Available SF: 3,600 SF

Lease Rate: \$24.00 SF/yr (NNN)

Acreage: 2.37 Acres

Zoning: City of West Melbourne

Light Industrial (M-1)

### PROPERTY OVERVIEW

Reception/Lobby, 12 Offices, Conference Room, Break Room, 4 Restrooms

Drop Ceiling Throughout. Lots of Perimeter Windows/Sunlight

City Water/Sewer, FPL Electric, Cintas Fire Alarm System, 100% HVAC

100% Fenced. Room for Expansion with Pad for 2,500 SF Building

33 Paved/Striped Asphalt Parking Spaces

Est. 330' Frontage on Ellis Road x 321.5' Depth +/-

Traffic Count Est. 18,100 VPD on Ellis Road

M-1 Zoning: Warehousing, Light Manufacturing, Outdoor Storage & More!