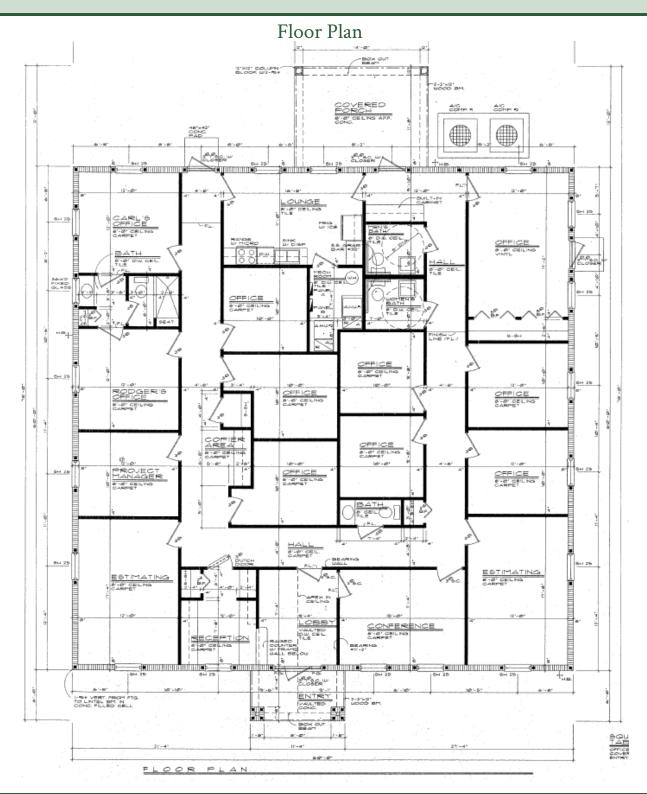

### PROPERTY OVERVIEW

Reception/Lobby, 12 Offices, Conference Room, Break Room, 4 Restrooms

Drop Ceiling Throughout. Lots of Perimeter Windows/Sunlight

City Water/Sewer, FPL Electric, Cintas Fire Alarm System, 100% HVAC

100% Fenced. Room for Expansion with Pad for 2,500 SF Building

33 Paved/Striped Asphalt Parking Spaces

Est. 330' Frontage on Ellis Road x 321.5' Depth +/-

Traffic Count Est. 18,100 VPD on Ellis Road

M-1 Zoning: Warehousing, Light Manufacturing, Outdoor Storage & More!