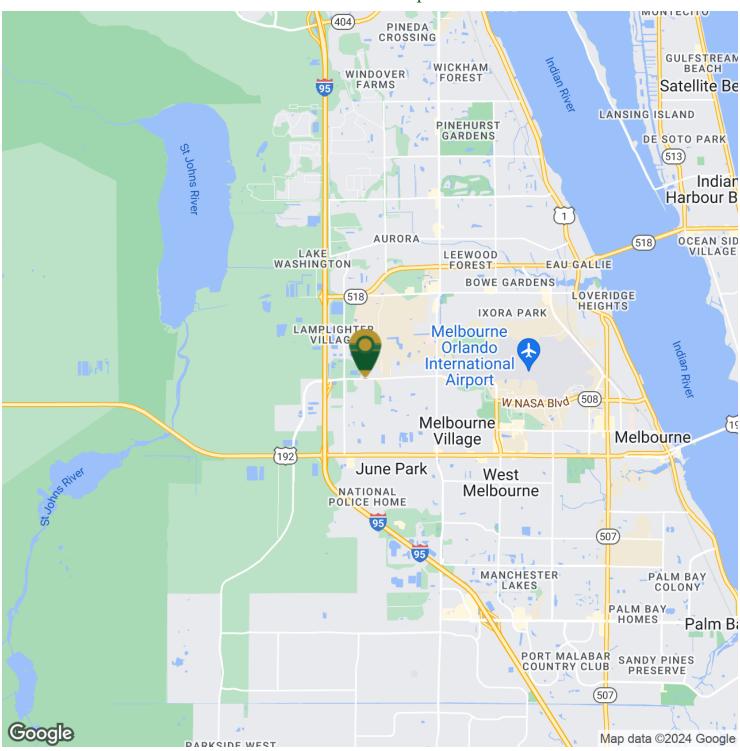

### Location Map

### LOCATION OVERVIEW

Located on Ellis Road approximately halfway between Interstate 95 and Wickham Road. Close proximity to the Melbourne International Airport, L3Harris, Northrop Grumman, Amazon, and all of the other major employers in the area. Easily accessible via three Interstate 95 interchanges within a 3-mile radius. Make this the future home for your business today!