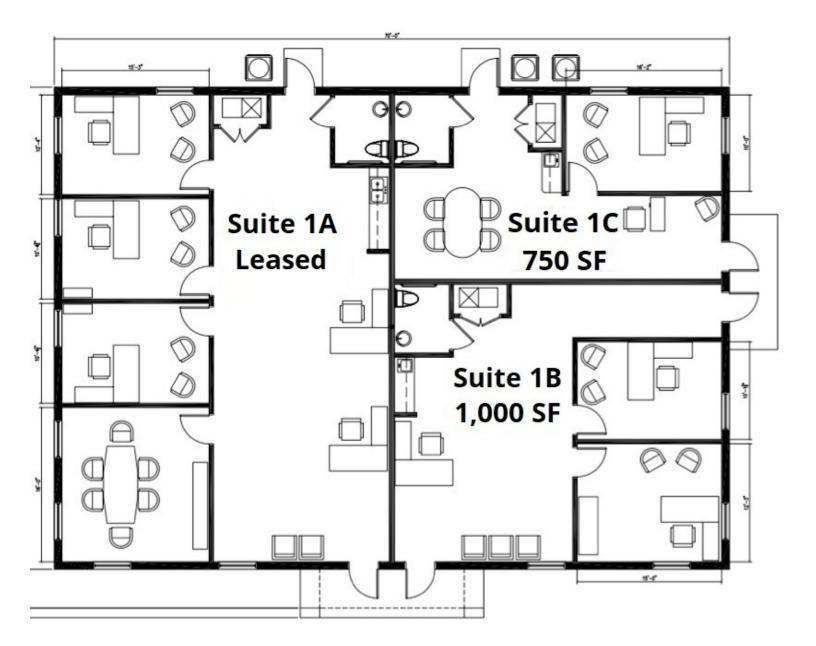

## **PROPERTY DESCRIPTION**

Office Suites available For Lease in SMART Office Clyde Park.

Modern office suites in a prime location.

**Suite 1B:** 1,000 SF suite offers a private entry, two offices, conference room, restroom, and break area. Furniture negotiable.

**Suite 1C:** 750 SF suite offers a private entry, one office, restroom, and break area.

**Suite 2A:** 1,750 SF suite offers a private entry, three offices, conference room, restroom, and break area.

**Suite 2C:** 750 SF suite offers a private entry, one office, restroom, and break area.