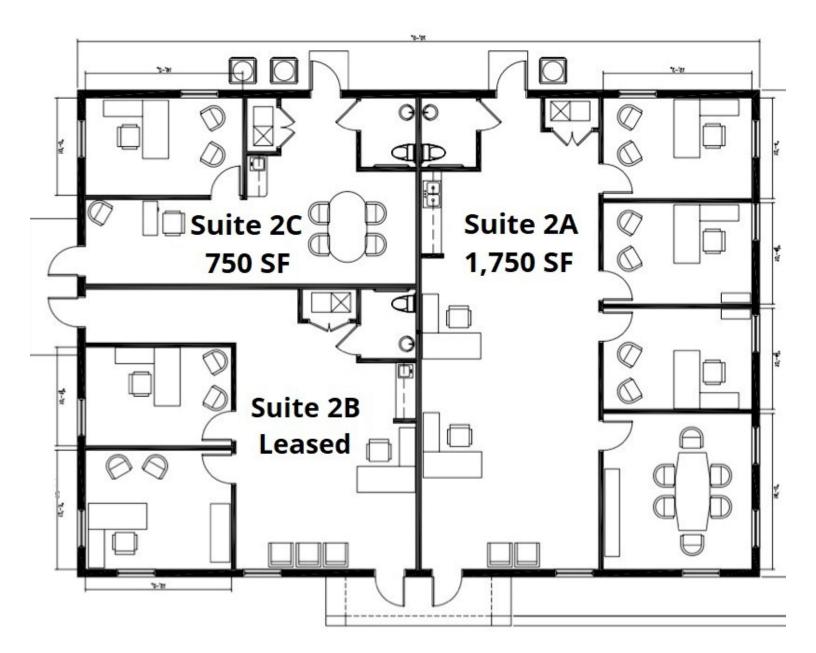

**Suite 1C:** 750 SF suite offers a private entry, one office, restroom, and break area.

**Suite 2A:** 1,750 SF suite offers a private entry, three offices, conference room, restroom, and break area.

**Suite 2C:** 750 SF suite offers a private entry, one office, restroom, and break area.