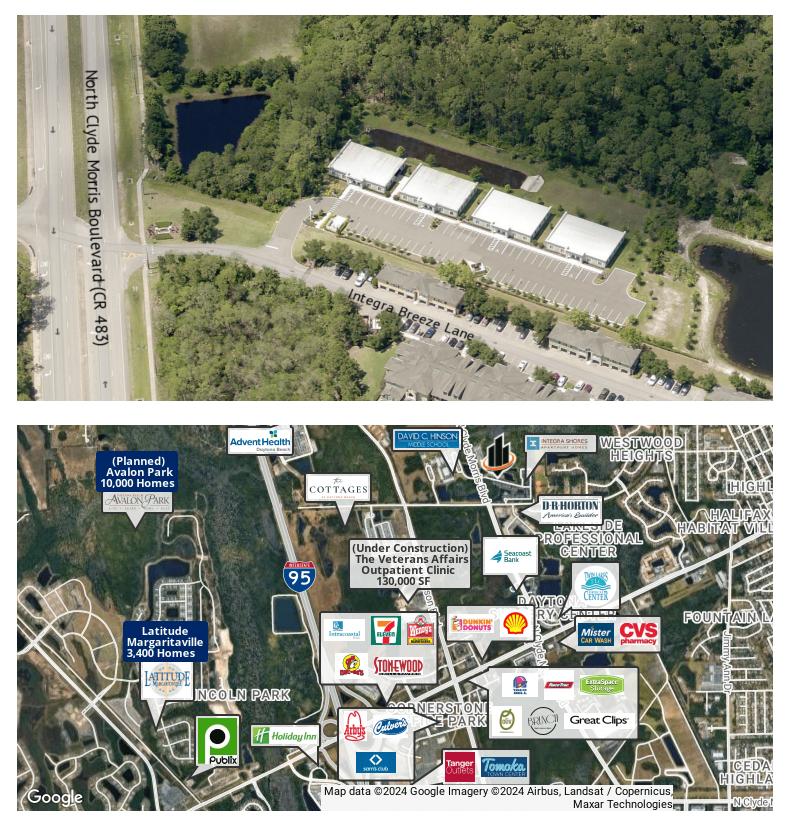

#### LOCATION DESCRIPTION

Located north of Strickland Range Road and just east of Clyde Morris Boulevard.

Approximately 2.3 miles to Granada Boulevard, 0.9 miles to LPGA Boulevard, 2 miles to Interstate 95, and 1.5 miles to AdventHealth Daytona Beach Hospital.

## LOCATION MAPS

JOHN W. TROST, CCIM Principal | Senior Advisor O: 386.301.4581 | C: 386.295.5723 john.trost@svn.com

SMART OFFICE CLYDE PARK | OFFICE SUITES FOR LEASE | 110 & 120 Integra Breeze Lane Daytona Beach, FL 32117