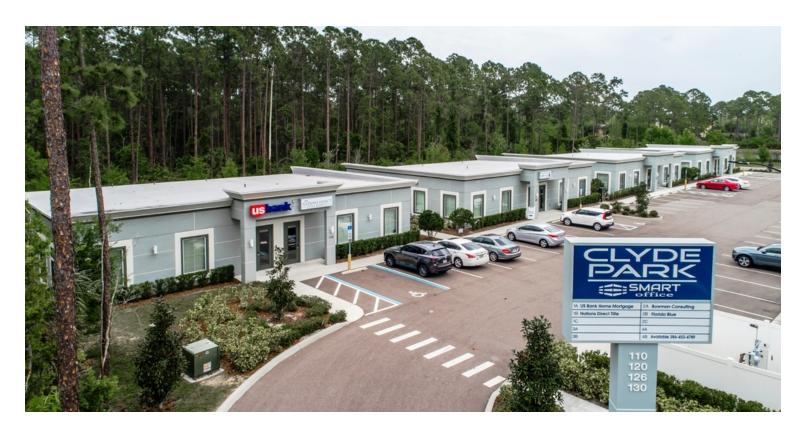

# SMART OFFICE CLYDE PARK | OFFICE SUITES FOR LEASE

## **PROPERTY DESCRIPTION**

Office Suites available For Lease in SMART Office Clyde Park.

Modern office suites in a prime location.

**Suite 1B:** 1,000 SF suite offers a private entry, two offices, conference room, restroom, and break area. Furniture negotiable.

## LOCATION ADDRESS

110 & 120 Integra Breeze Lane Daytona Beach, FL 32117

SMART OFFICE CLYDE PARK | OFFICE SUITES FOR LEASE | 110 & 120 Integra Breeze Lane Daytona Beach, FL 32117