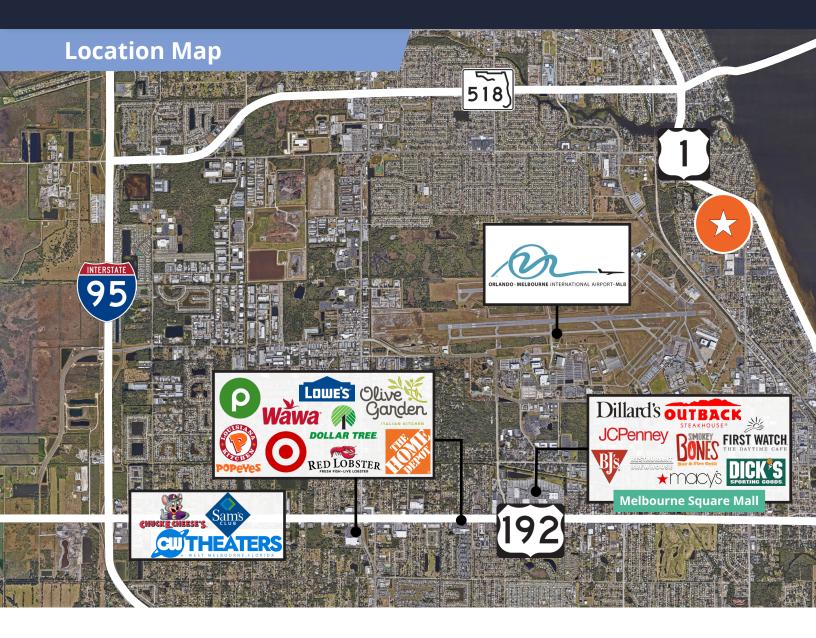

#### **Property Overview**

This offering provides owner/users the chance to acquire a 1,260± SF office condo located in the Palms Pointe Office Park. The condo unit is located in the back of the building with no frontage. Featuring excellent location just minutes from the beach and Melbourne Orlando International Airport, with easy accessibility to major thoroughfares such as US-1, SR 518 (Eau Gallie Blvd.), Interstate-95, and US-192.

2024 Condo Dues: \$300 Monthly

Close proximity to major roadways

Near an abundance of retail and restaurants

For further information

Nathan Eissler, CCIM, SIOR
Principal
+1 407 440 6658
nathan.eissler@avisonyoung.com