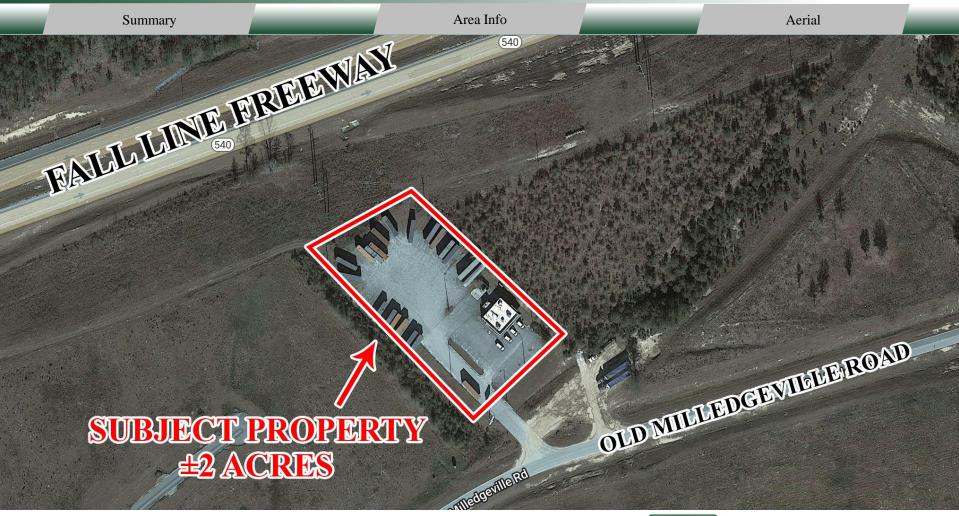

| SITE       |          |
|------------|----------|
| Site Size: | 2± Acres |
| Parcel ID: | 046 012A |

#### NOTES

Site is an ideal location for your company or a trucking parking lot. Property is secured and has a shared driveway. Lot is leveled and graveled.

577 Mulberry St, Suite 1100 Macon, GA 31201 478.746.9421 Office https://commercial.fickling.com