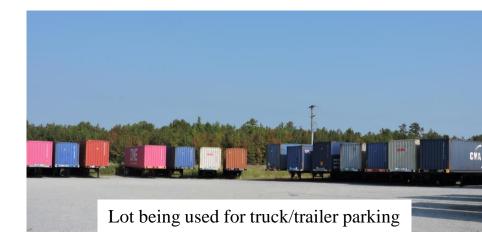

#### NOTES

Site is an ideal location for your company or a trucking parking lot. Property is secured and has a shared driveway. Lot is leveled and graveled.

577 Mulberry St, Suite 1100 Macon, GA 31201 478.746.9421 Office https://commercial.fickling.com