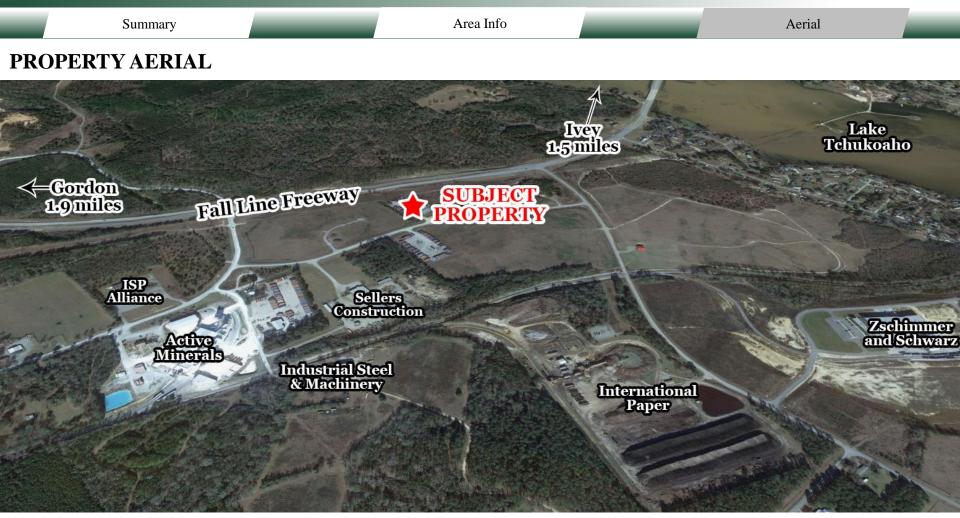

#### NEARBY BUSINESSES

Nearby businesses include International Paper, Zschimmer and Schwarz, Inc., Sellers Construction, Active Minerals, Industrial Steel and Machinery, ISP Alliance, and industrial businesses.

#### LOCATION

Conveniently located in the industrial area of the Fall Line Freeway. The Fall Line Freeway (State Route 540) is a 215-mile-long highway from Columbus, GA to Augusta GA. Also known as the "Middle Georgia Corridor." Site is just minutes away from both Gordon, GA and Ivey, GA.