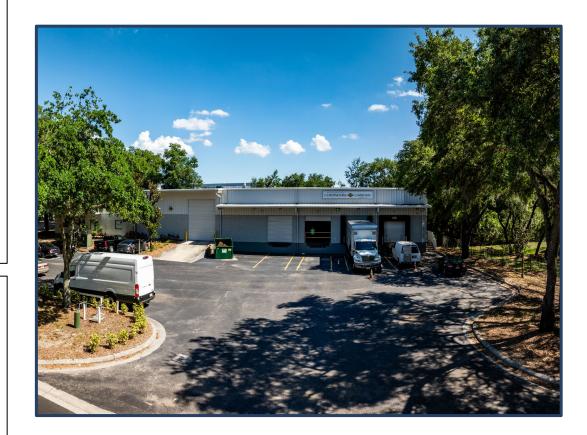

#### **SPACE FOR LEASE - INFORMATION**

- 15,262 SF BUILDING AVAILABLE
- +/- 2,800 SF OFFICE
- SINGLE TENANT BUILDING
- FULLY CONDITIONED WAREHOUSE
- 20' CLEAR HEIGHT
- 4 DOCK HIGH DOORS
- 1 DRIVE-IN DOOR

FOUNDRY

- YEAR BUILT: 2003
- COLUMN SPACING: 30' X 90'
- POWER: 480V, 3 PHASE
- AMPLE EMPLOYEE PARKING
- 8 MILES FROM DOWNTOWN TAMPA