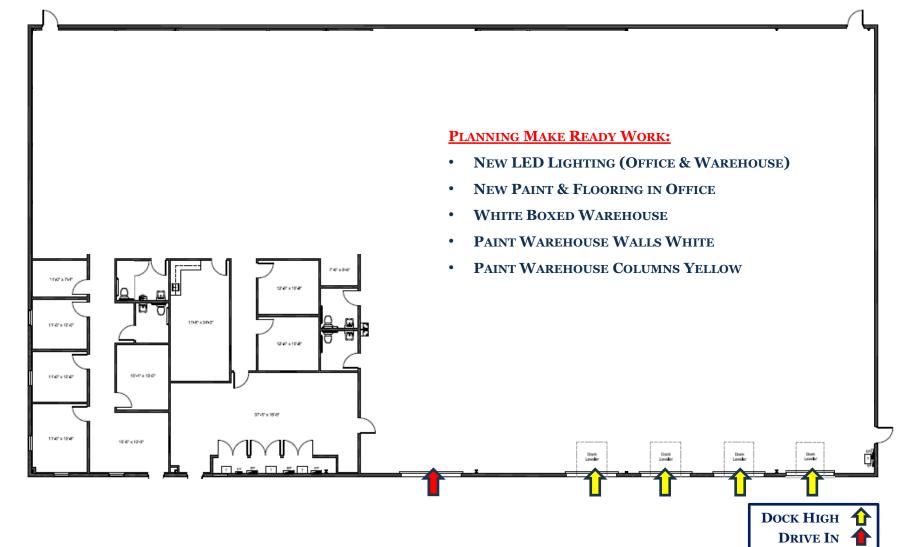

## **BUILDING FLOOR PLAN**

+++++++

15,262 SF AVAILABLE 6705 Parke East Blvd Tampa, Florida

E Hillsborough Ave

Parke East Blvd

**Downtown Tampa** 

FOUNDRY

15,262 SF AVAILABLE 6705 Parke East Blvd Tampa, Florida