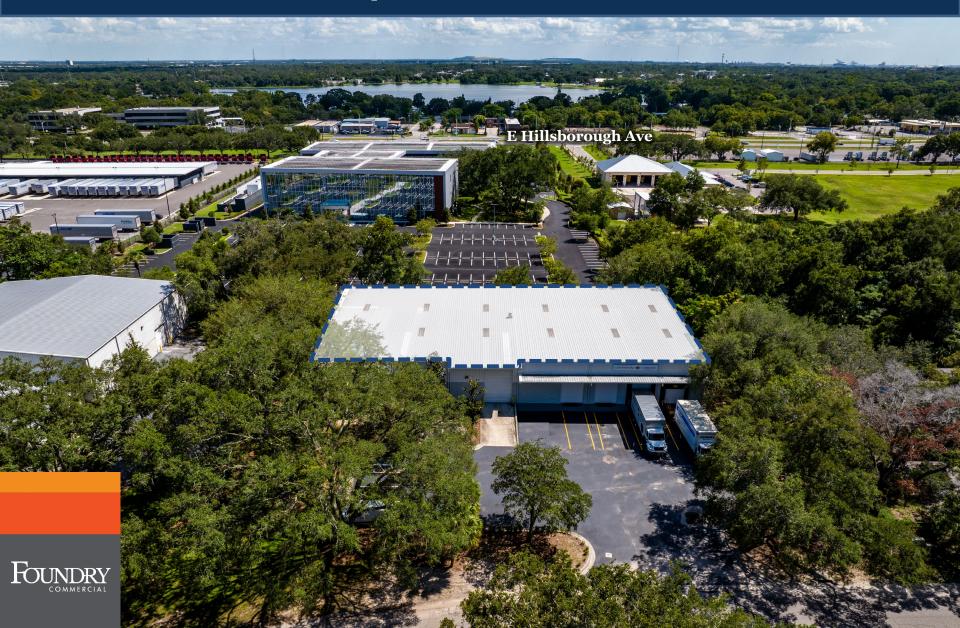

15,262 SF AVAILABLE 6705 Parke East Blvd Tampa, Florida

#### **SPACE FOR LEASE - INFORMATION**

- 15,262 SF BUILDING AVAILABLE
- +/- 2,800 SF OFFICE
- SINGLE TENANT BUILDING
- FULLY CONDITIONED WAREHOUSE
- 20' CLEAR HEIGHT
- 4 DOCK HIGH DOORS
- 1 DRIVE-IN DOOR

FOUNDRY

- YEAR BUILT: 2003
- COLUMN SPACING: 30' X 90'
- POWER: 480V, 3 PHASE
- AMPLE EMPLOYEE PARKING
- 8 MILES FROM DOWNTOWN TAMPA