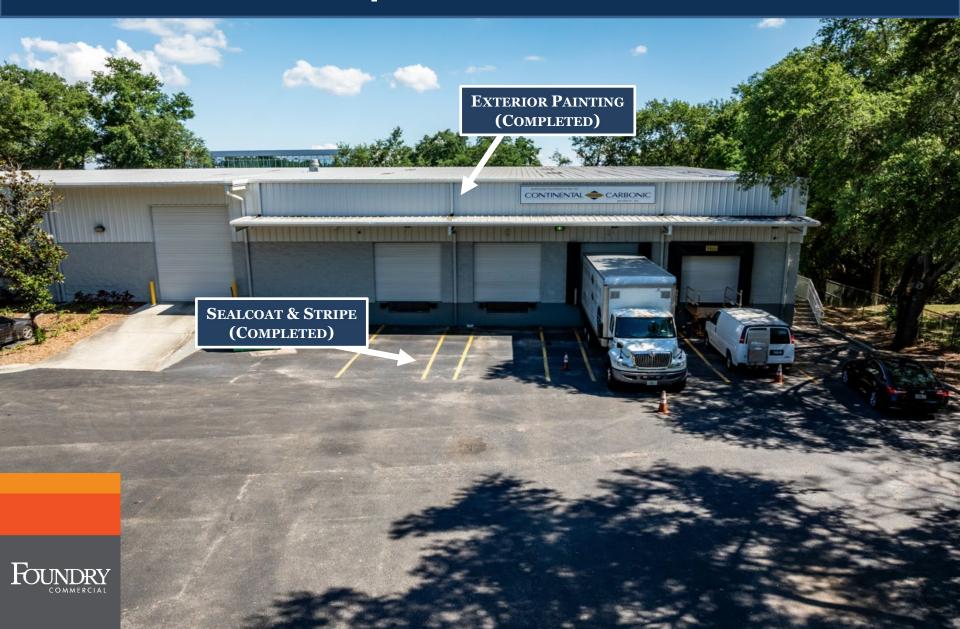

#### **SPACE FOR LEASE - INFORMATION**

- 15,262 SF BUILDING AVAILABLE
- +/- 2,800 SF OFFICE
- SINGLE TENANT BUILDING
- FULLY CONDITIONED WAREHOUSE
- 20' CLEAR HEIGHT
- 4 DOCK HIGH DOORS
- 1 DRIVE-IN DOOR

FOUNDRY

- YEAR BUILT: 2003
- COLUMN SPACING: 30' X 90'
- POWER: 480V, 3 PHASE
- AMPLE EMPLOYEE PARKING
- 8 MILES FROM DOWNTOWN TAMPA