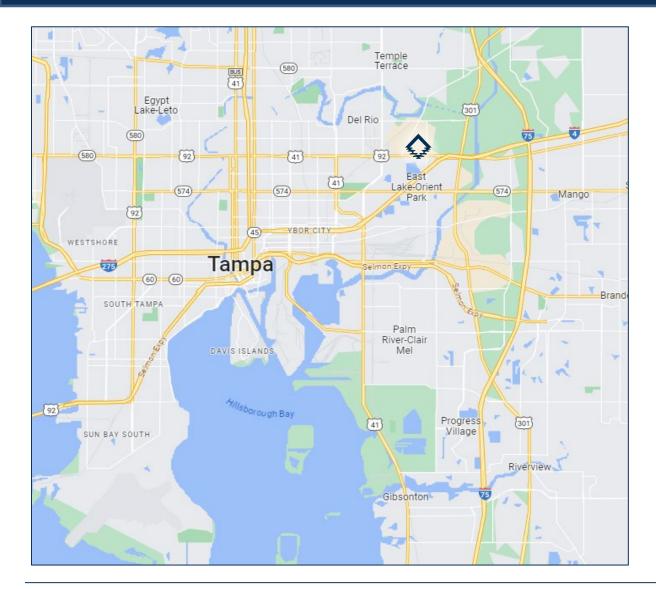

FOUNDRY

- YEAR BUILT: 2003
- COLUMN SPACING: 30' X 90'
- POWER: 480V, 3 PHASE
- AMPLE EMPLOYEE PARKING
- 8 MILES FROM DOWNTOWN TAMPA

## **BUILDING FLOOR PLAN**

+++++++

15,262 SF AVAILABLE 6705 Parke East Blvd Tampa, Florida

E Hillsborough Ave

Parke East Blvd

**Downtown Tampa** 

FOUNDRY

15,262 SF AVAILABLE 6705 Parke East Blvd Tampa, Florida