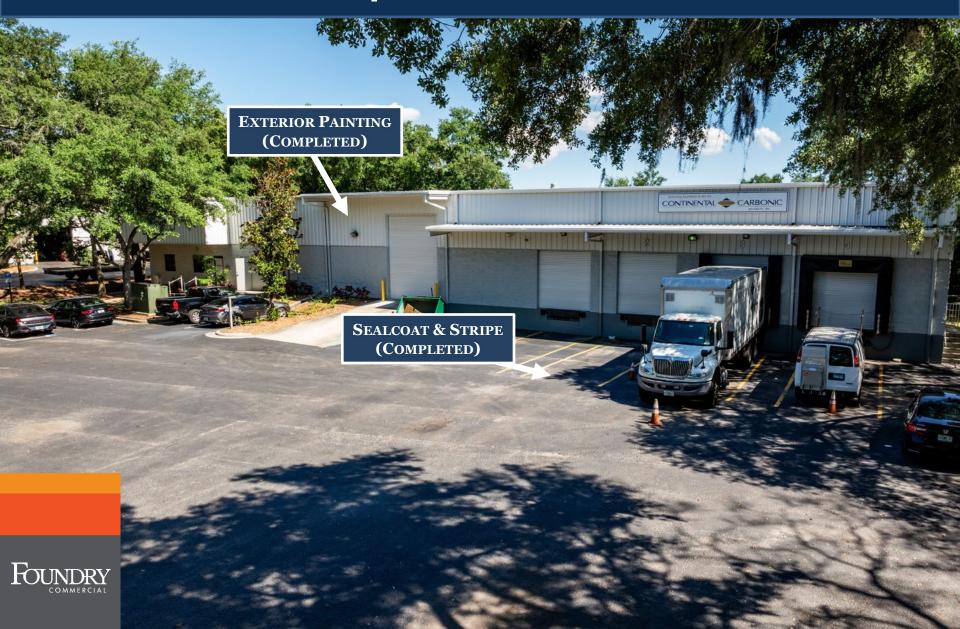

#### **SPACE FOR LEASE - INFORMATION**

- 15,262 SF BUILDING AVAILABLE
- +/- 2,800 SF OFFICE
- SINGLE TENANT BUILDING
- FULLY CONDITIONED WAREHOUSE
- 20' CLEAR HEIGHT
- 4 DOCK HIGH DOORS
- 1 DRIVE-IN DOOR

FOUNDRY

- YEAR BUILT: 2003
- COLUMN SPACING: 30' X 90'
- POWER: 480V, 3 PHASE
- AMPLE EMPLOYEE PARKING
- 8 MILES FROM DOWNTOWN TAMPA