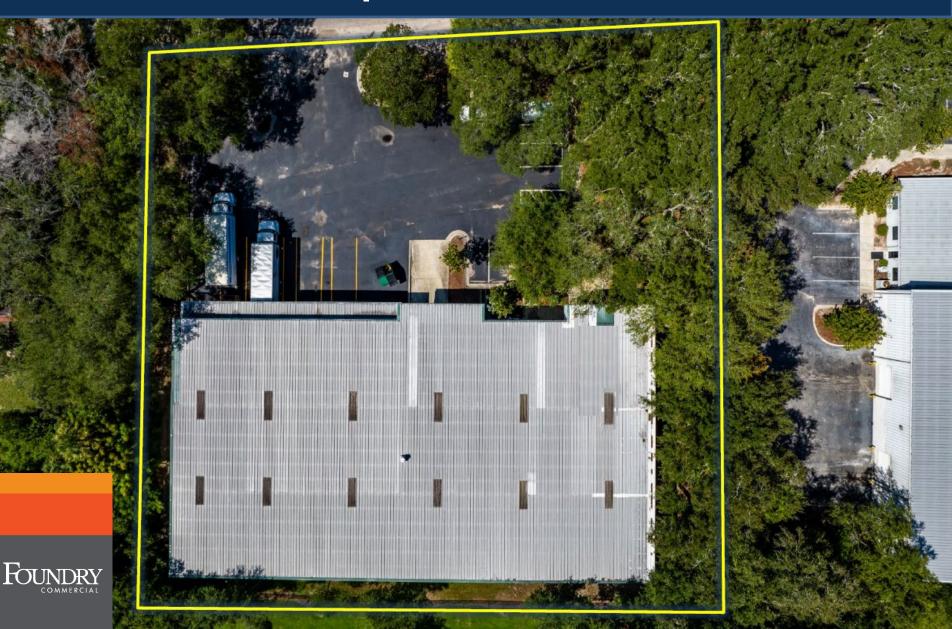

## **BUILDING FLOOR PLAN**

+++++++

15,262 SF AVAILABLE 6705 Parke East Blvd Tampa, Florida

E Hillsborough Ave

Parke East Blvd

**Downtown Tampa** 

FOUNDRY

15,262 SF AVAILABLE 6705 Parke East Blvd Tampa, Florida