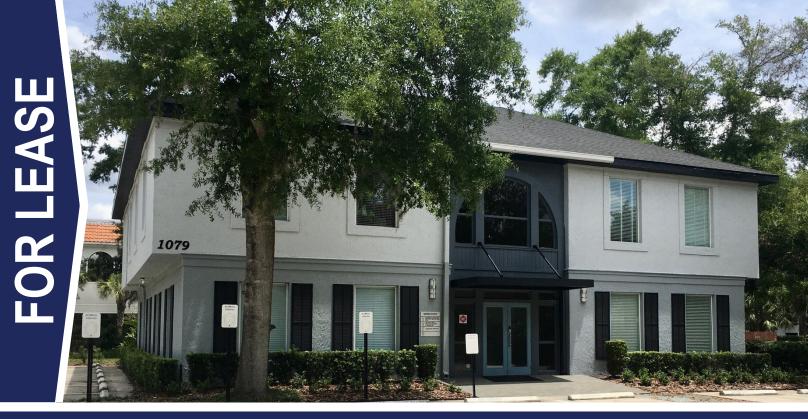

## **KEEWIN WINTER PARK CENTER**

1079 W Morse Boulevard, Winter Park, FL 32789

### 2,028 SF AVAILABLE \$27.00/SF (PLUS UTILITIES)

- > 2,028 + SF (Suite C) second floor office space available
- > Nicely finished with window offices, large conference room, natural lighting, vaulted ceilings, one restroom
- > 6,609 SF well-maintained building in the heart of Winter Park
- > Tranquil setting, ideal for office professionals
- > 3.74/1,000 SF parking ratio
- > Within walking distance to Winter Park Events Center, Winter Park Village, upscale shopping, and fine dining
- > Easy access to Highway 17-92, Lee Road, Fairbanks Ave., and I-4