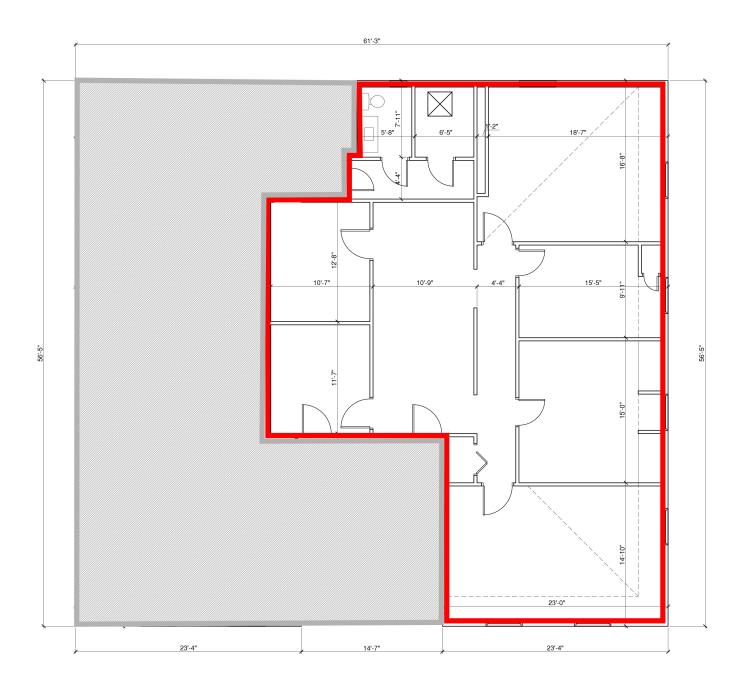

VAILABLE \$27.00/SF (PLUS UTILITIES)

- > 2,028 + SF (Suite C) second floor office space available
- > Nicely finished with window offices, large conference room, natural lighting, vaulted ceilings, one restroom
- > 6,609 SF well-maintained building in the heart of Winter Park
- > Tranquil setting, ideal for office professionals
- > 3.74/1,000 SF parking ratio
- > Within walking distance to Winter Park Events Center, Winter Park Village, upscale shopping, and fine dining
- > Easy access to Highway 17-92, Lee Road, Fairbanks Ave., and I-4



Christi Davis, CCIM D 407.206.5732 C 407.694.5179 christi@bywater.com



1209 Edgewater Drive Suite 100 Orlando, FL 32804 407.206.7300 Main www.bywater.com

# KEEWIN WINTER PARK CENTER

1079 W Morse Boulevard, Winter Park, FL 32789

#### **FLOORPLAN**





## **KEEWIN WINTER PARK CENTER**

1079 W Morse Boulevard, Winter Park, FL 32789

**AERIAL**