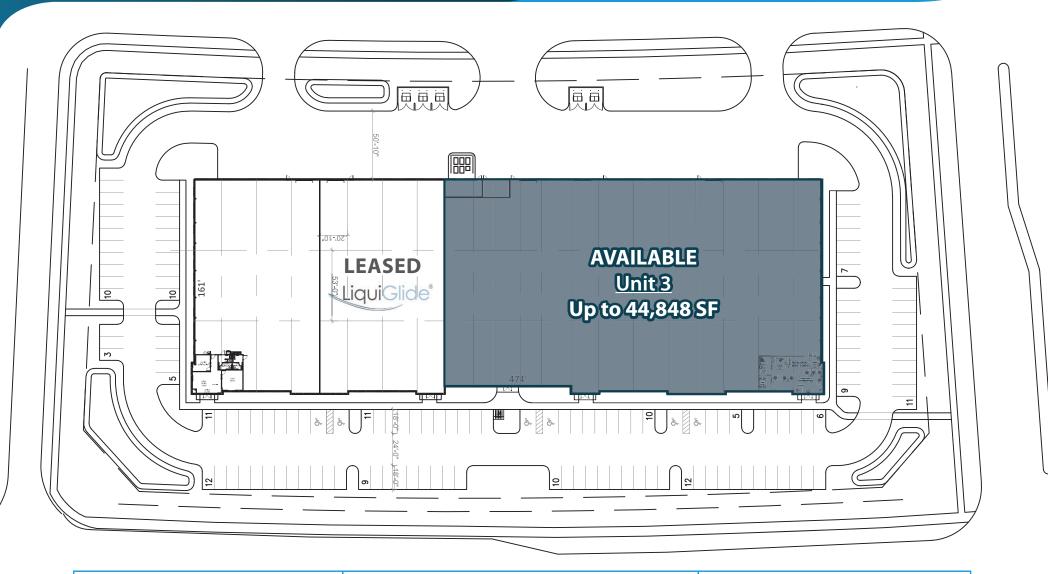

#### **MERIDIAN BUSINESS CAMPUS**

**BUILDING B - 15,081 SF to 44,848 SF** 

16140 PARALLEL DRIVE, FORT MYERS, FL 33913