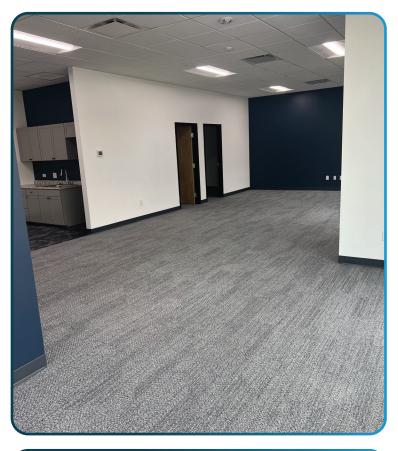

#### **MERIDIAN BUSINESS CAMPUS**

**BUILDING B - 15,081 SF to 44,848 SF** 

16140 PARALLEL DRIVE, FORT MYERS, FL 33913

| Clear Height Varies from 18' to 20' | Truck Court 53' Deep                           | Fully Sprinklered           |
|-------------------------------------|------------------------------------------------|-----------------------------|
| Five (5) 12' x 14' Drive-In Doors   | Bay Spacing Varies from 20' x 53' to 30' x 53' | 1.83/1,000 SF Parking Ratio |