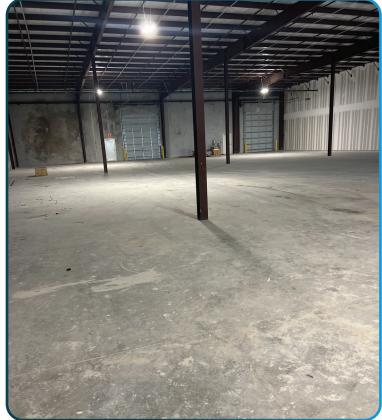

#### **MERIDIAN BUSINESS CAMPUS**

**BUILDING B - 15,081 SF to 44,848 SF** 

16140 PARALLEL DRIVE, FORT MYERS, FL 33913

| Clear Height Varies from 18' to 20' | Truck Court 53' Deep                           | Fully Sprinklered           |
|-------------------------------------|------------------------------------------------|-----------------------------|
| Five (5) 12' x 14' Drive-In Doors   | Bay Spacing Varies from 20' x 53' to 30' x 53' | 1.83/1,000 SF Parking Ratio |