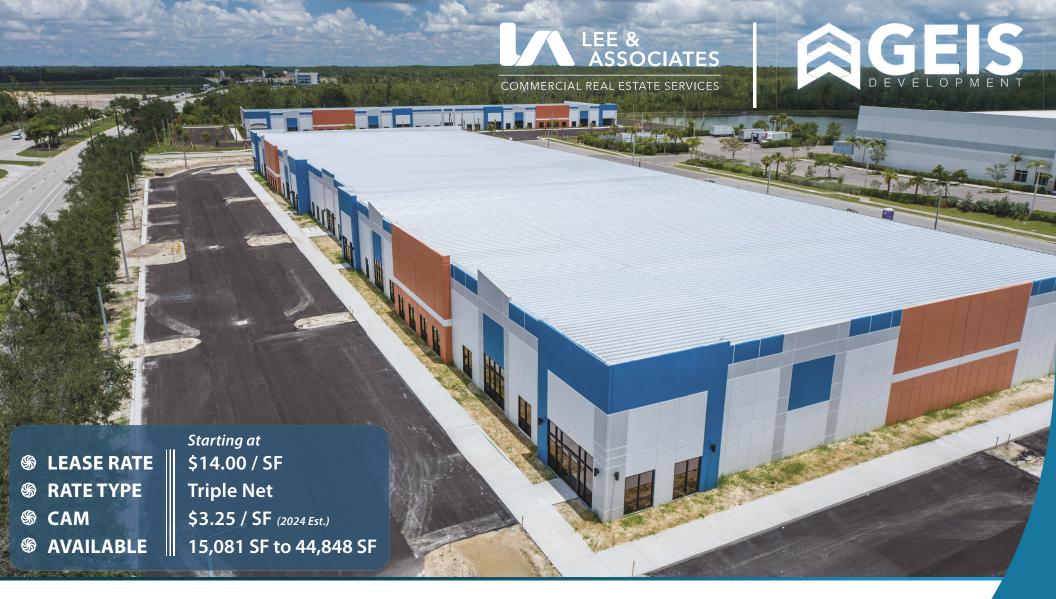

# Meridian Business Campus Building B, Unit 3

16140 Parallel Drive Fort Myers, Florida 33913

#### **MERIDIAN BUSINESS CAMPUS**

**BUILDING B - 15,081 SF to 44,848 SF** 

16140 PARALLEL DRIVE, FORT MYERS, FL 33913

| Clear Height Varies from 18' to 20' | Truck Court 53' Deep                           | Fully Sprinklered           |
|-------------------------------------|------------------------------------------------|-----------------------------|
| Five (5) 12' x 14' Drive-In Doors   | Bay Spacing Varies from 20' x 53' to 30' x 53' | 1.83/1,000 SF Parking Ratio |