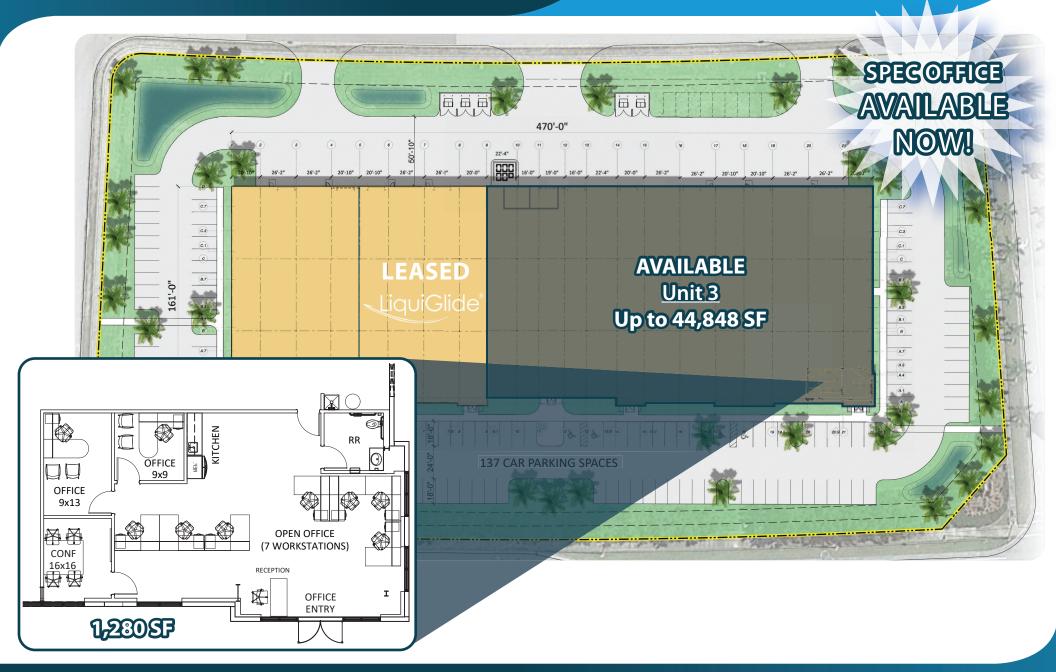

### MERIDIAN BUSINESS CAMPUS BUILDING B - 15,081 SF to 44,848 SF

16140 PARALLEL DRIVE, FORT MYERS, FL 33913