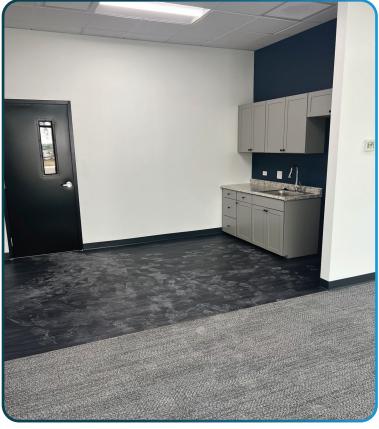

#### **MERIDIAN BUSINESS CAMPUS**

**BUILDING B - 15,081 SF to 44,848 SF** 

16140 PARALLEL DRIVE, FORT MYERS, FL 33913

| Clear Height Varies from 18' to 20' | Truck Court 53' Deep                           | Fully Sprinklered           |
|-------------------------------------|------------------------------------------------|-----------------------------|
| Five (5) 12' x 14' Drive-In Doors   | Bay Spacing Varies from 20' x 53' to 30' x 53' | 1.83/1,000 SF Parking Ratio |