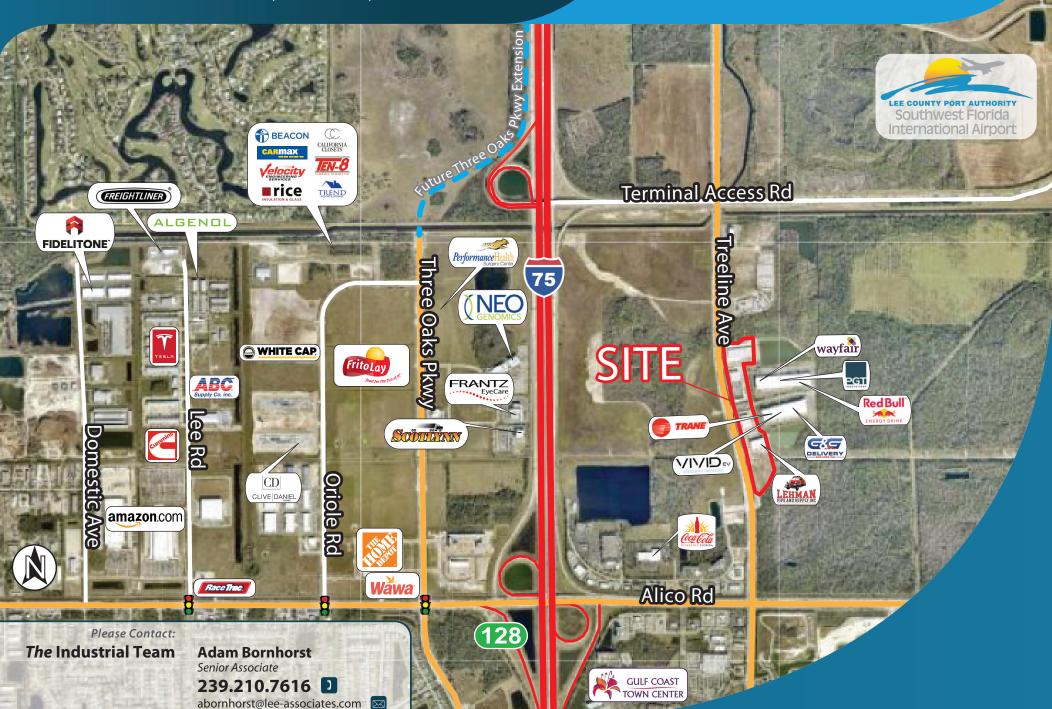

## **MERIDIAN BUSINESS CAMPUS**

16101 - 16251 PARALLEL DRIVE, FORT MYERS, FLORIDA 33913