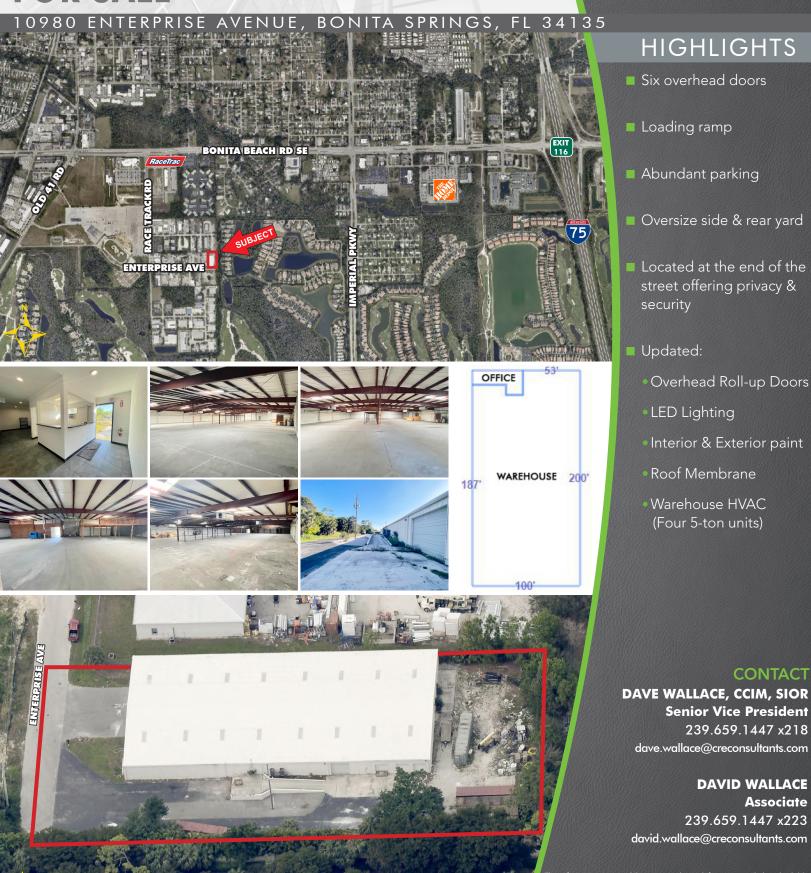

### WAREHOUSE WITH YARD SPACE GREYHOUND COMMERCE PARK

#### **WAREHOUSE WITH YARD SPACE-**

This 20,000± SF air-conditioned warehouse includes a 771± SF office space with a reception area, two restrooms, 3-phase power, a loading ramp and large yard space. Recent upgrades include overhead roll-up doors, LED lighting, roof membrane, and four 5-ton units for warehouse HVAC. Located in the Greyhound Commerce Park with guick access to US 41 and I-75.