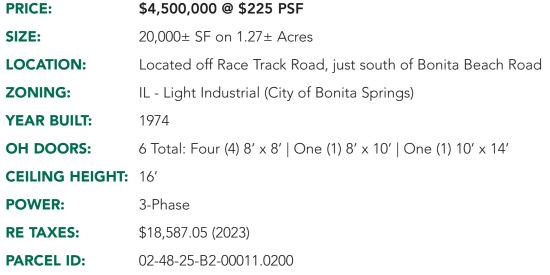

#### WAREHOUSE WITH YARD SPACE GREYHOUND COMMERCE PARK

## FOR SALE

10980 ENTERPRISE AVENUE, BONITA SPRINGS, FL 34135

#### **WAREHOUSE WITH YARD SPACE-**

This 20,000± SF air-conditioned warehouse includes a 771± SF office space with a reception area, two restrooms, 3-phase power, a loading ramp and large yard space. Recent upgrades include overhead roll-up doors, LED lighting, roof membrane, and four 5-ton units for warehouse HVAC. Located in the Greyhound Commerce Park with guick access to US 41 and I-75.