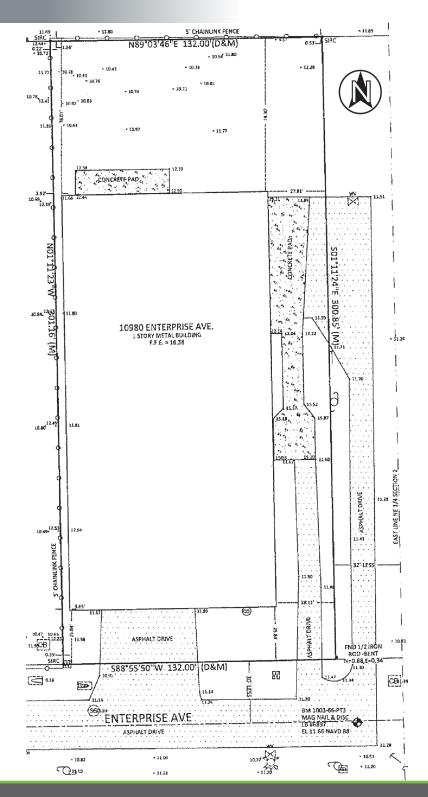

### WAREHOUSE WITH YARD SPACE GREYHOUND COMMERCE PARK

# FOR SALE

10980 ENTERPRISE AVENUE, BONITA SPRINGS, FL 34135

SURVEY

CONTACT

DAVE WALLACE, CCIM, SIOR Senior Vice President 239.659.1447 x218 dave.wallace@creconsultants.com

DAVID WALLACE Associate 239.659.1447 x223 david.wallace@creconsultants.com