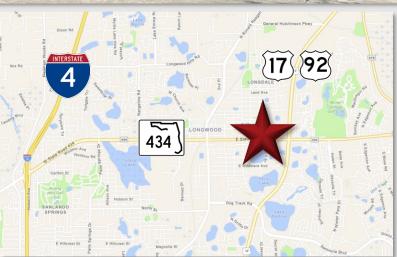

#### LOCATION DETAILS

Located on East State Road 434 with a traffic count of over 23,000 cars per day. Adjacent to Truist Bank and First Baptist Church of Longwood, and directly across from AutoZone Auto Parts. Less than 4 miles from I-4 and in close proximity to major thoroughfares such as US Hwy 17-92 and Ronald Reagan Blvd, offering easy access from all over Central Florida.