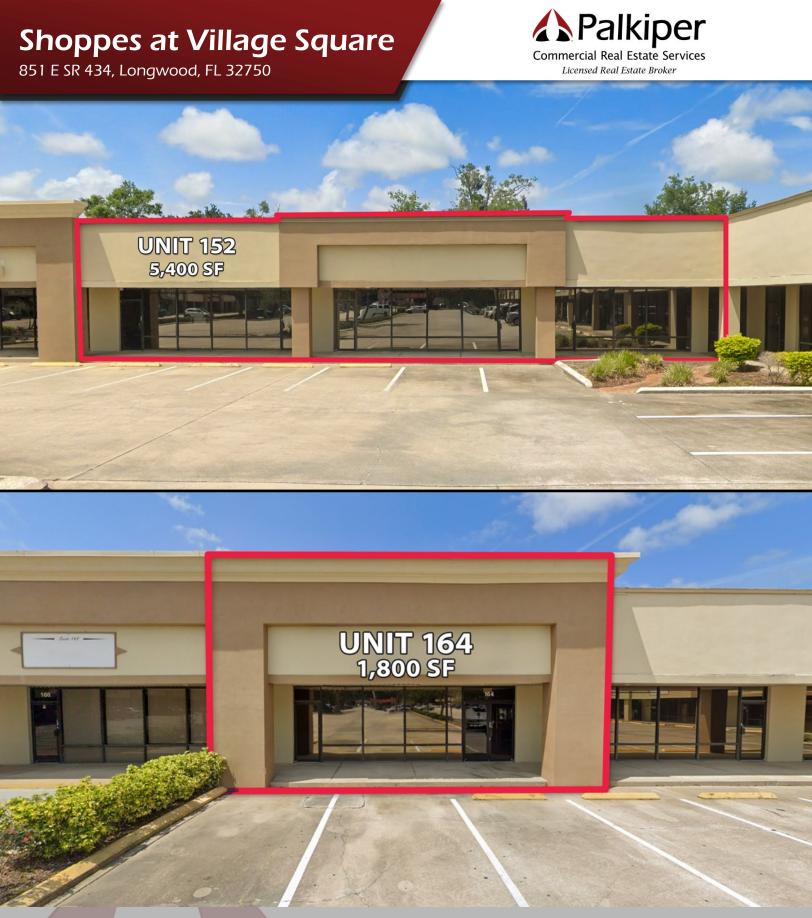

#### **AVAILABILITY**

| Suite # | Size (SF) |  |
|---------|-----------|--|
| 128     | 1,800     |  |
| 142     | 5,400     |  |
| 152     | 5,400     |  |
| 164     | 1,800     |  |
| 172     | 2,700     |  |
| 176     | 900       |  |
| 184     | 1,800     |  |
| 188     | 1,800     |  |
| 192     | 900       |  |

# Palkiper **Shoppes at Village Square** Commercial Real Estate Services 851 E SR 434, Longwood, FL 32750 Licensed Real Estate Broker **UNIT 172 UNIT 176** 2,700 SF 900 SF **UNIT 192 UNIT 188** UNIT 184 1,800 SF 1,800 SF 900 SF