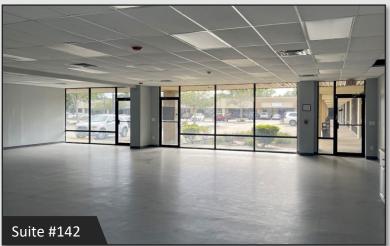

#### **AVAILABILITY**

| Suite # | Size (SF) |  |
|---------|-----------|--|
| 128     | 1,800     |  |
| 142     | 5,400     |  |
| 152     | 5,400     |  |
| 164     | 1,800     |  |
| 172     | 2,700     |  |
| 176     | 900       |  |
| 184     | 1,800     |  |
| 188     | 1,800     |  |
| 192     | 900       |  |