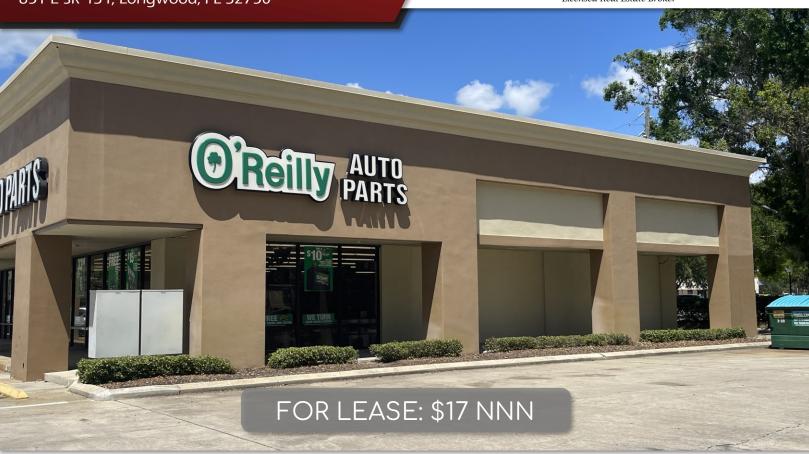

851 E SR 434, Longwood, FL 32750

#### PROPERTY DETAILS

- ±61,200 SF Retail Plaza
- Major tenants include O'Reilly Auto Parts and Sherwin-Williams Paint Store
- Monument and storefront signage available
- 246 Shared parking spaces
- 900 5,400± SF Spaces Available