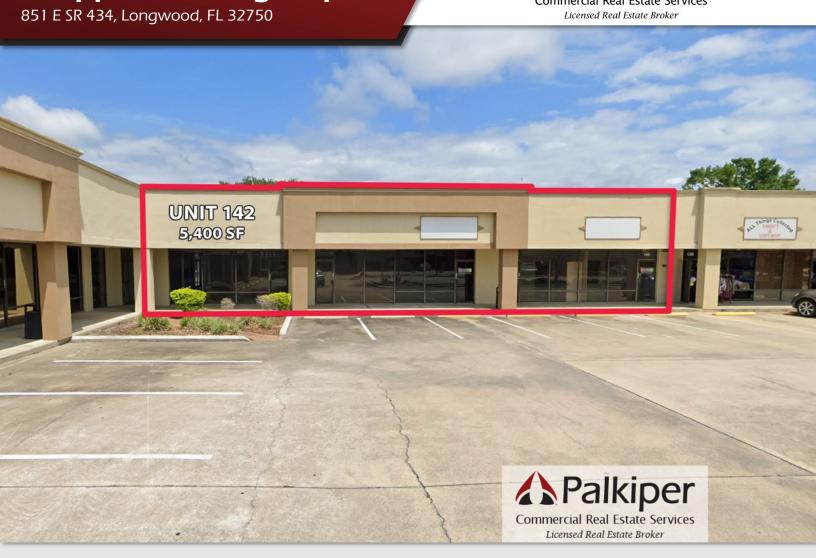

#### **AVAILABILITY**

| Suite # | Size (SF) |  |
|---------|-----------|--|
| 128     | 1,800     |  |
| 142     | 5,400     |  |
| 152     | 5,400     |  |
| 164     | 1,800     |  |
| 172     | 2,700     |  |
| 176     | 900       |  |
| 184     | 1,800     |  |
| 188     | 1,800     |  |
| 192     | 900       |  |