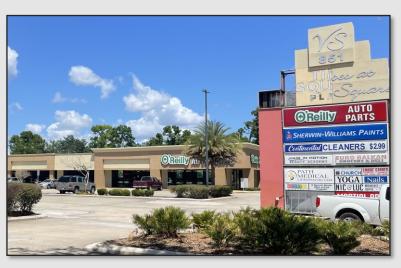

851 E SR 434, Longwood, FL 32750

#### LOCATION DETAILS

Located on East State Road 434 with a traffic count of over 23,000 cars per day. Adjacent to Truist Bank and First Baptist Church of Longwood, and directly across from AutoZone Auto Parts. Less than 4 miles from I-4 and in close proximity to major thoroughfares such as US Hwy 17-92 and Ronald Reagan Blvd, offering easy access from all over Central Florida.

#### PROPERTY DETAILS

- ±61,200 SF Retail Plaza
- Major tenants include O'Reilly Auto Parts and Sherwin-Williams Paint Store
- Monument and storefront signage available
- 246 Shared parking spaces
- 900 5,400± SF Spaces Available