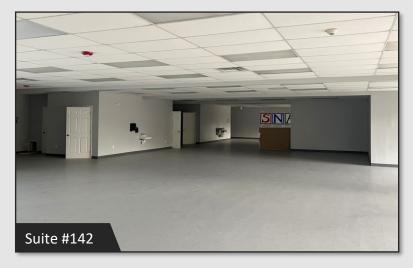

#### **AVAILABILITY**

| Suite # | Size (SF) |  |
|---------|-----------|--|
| 128     | 1,800     |  |
| 142     | 5,400     |  |
| 152     | 5,400     |  |
| 164     | 1,800     |  |
| 172     | 2,700     |  |
| 176     | 900       |  |
| 184     | 1,800     |  |
| 188     | 1,800     |  |
| 192     | 900       |  |