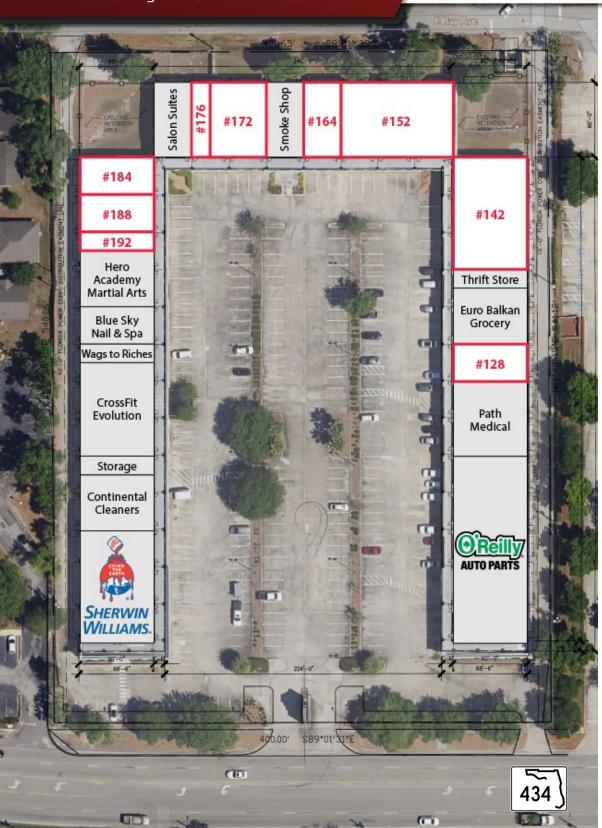

#### **AVAILABILITY**

| Suite # | Size (SF) |  |
|---------|-----------|--|
| 128     | 1,800     |  |
| 142     | 5,400     |  |
| 152     | 5,400     |  |
| 164     | 1,800     |  |
| 172     | 2,700     |  |
| 176     | 900       |  |
| 184     | 1,800     |  |
| 188     | 1,800     |  |
| 192     | 900       |  |

# Palkiper **Shoppes at Village Square** Commercial Real Estate Services 851 E SR 434, Longwood, FL 32750 Licensed Real Estate Broker **UNIT 172 UNIT 176** 2,700 SF 900 SF **UNIT 192 UNIT 188** UNIT 184 1,800 SF 1,800 SF 900 SF