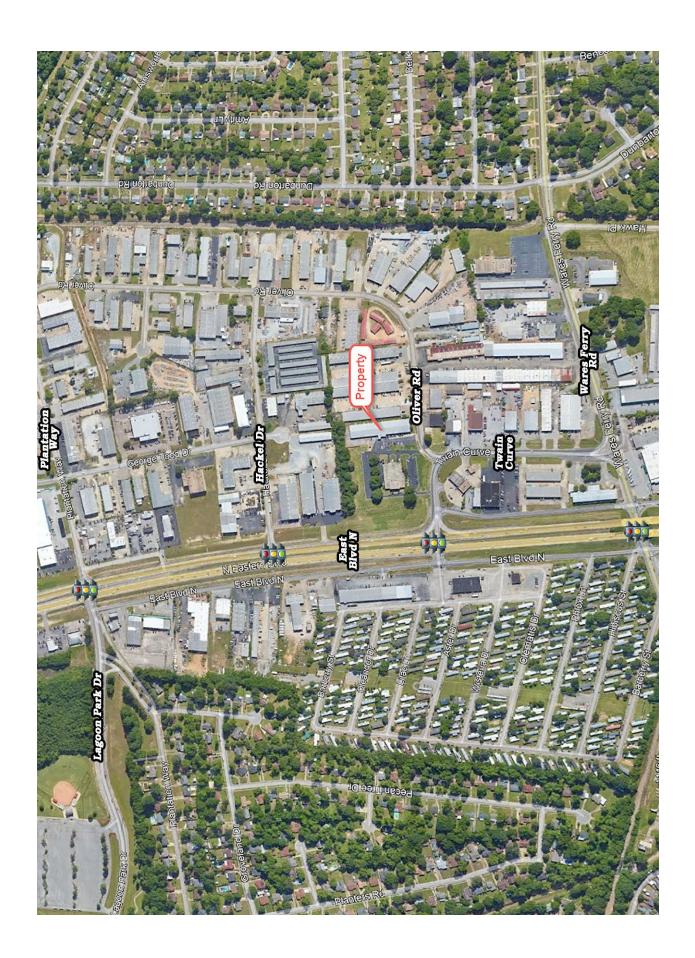

## PRICED TO SELL!

± 23,100 S.F. office building located just off N. Eastern Blvd at 509 Oliver Road. Excellent condition and ready to occupy. Contact John Stanley, CCIM, for more information at (334) 271-2475. SHOWN BY APPOINTMENT ONLY!

FLOOR PLAN GROSS BUILDING FOOTAGE 23,100 SF

Property Address: 509 Oliver Rd. Montgomery, Alabama