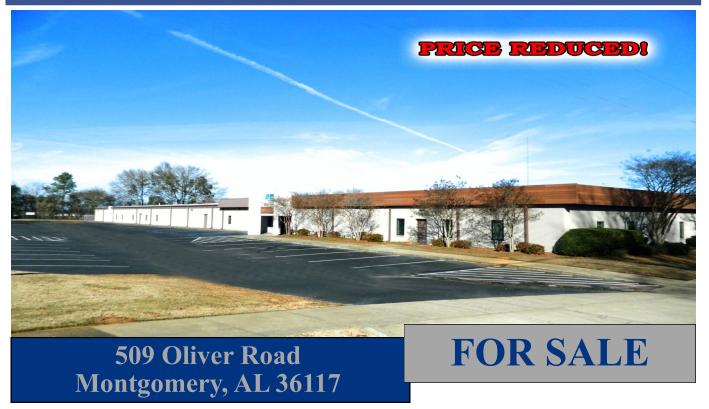

## PRICED TO SELL!

± 23,100 S.F. office building located just off N. Eastern Blvd at 509 Oliver Road. Excellent condition and ready to occupy. Contact John Stanley, CCIM, for more information at (334) 271-2475. SHOWN BY APPOINTMENT ONLY!

FLOOR PLAN GROSS BUILDING FOOTAGE 23,100 SF

Property Address: 509 Oliver Rd. Montgomery, Alabama