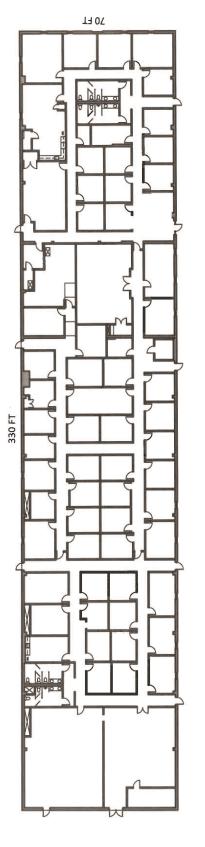

FLOOR PLAN GROSS BUILDING FOOTAGE 23,100 SF

Property Address: 509 Oliver Rd. Montgomery, Alabama