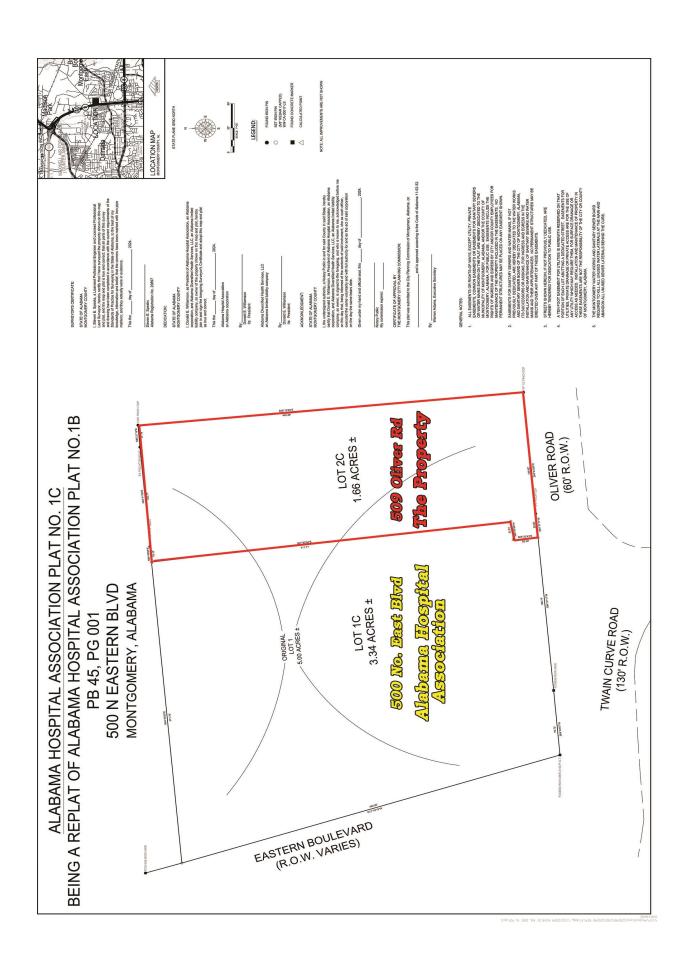

## COMMERCIAL REAL ESTATE

Sale Price: \$750,000.00
 Building Area: ±23,100 S.F.

• Land Area: + 1.66 Acres

Current Zoning: M-1

• Parking:  $\pm$  60 Parking Spaces

• Current Use: Office

• Access: Excellent

Possession: Immediately

## PRICED TO SELL!

± 23,100 S.F. office building located just off N. Eastern Blvd at 509 Oliver Road. Excellent condition and ready to occupy. Contact John Stanley, CCIM, for more information at (334) 271-2475. SHOWN BY APPOINTMENT ONLY!

FLOOR PLAN GROSS BUILDING FOOTAGE 23,100 SF

Property Address: 509 Oliver Rd. Montgomery, Alabama