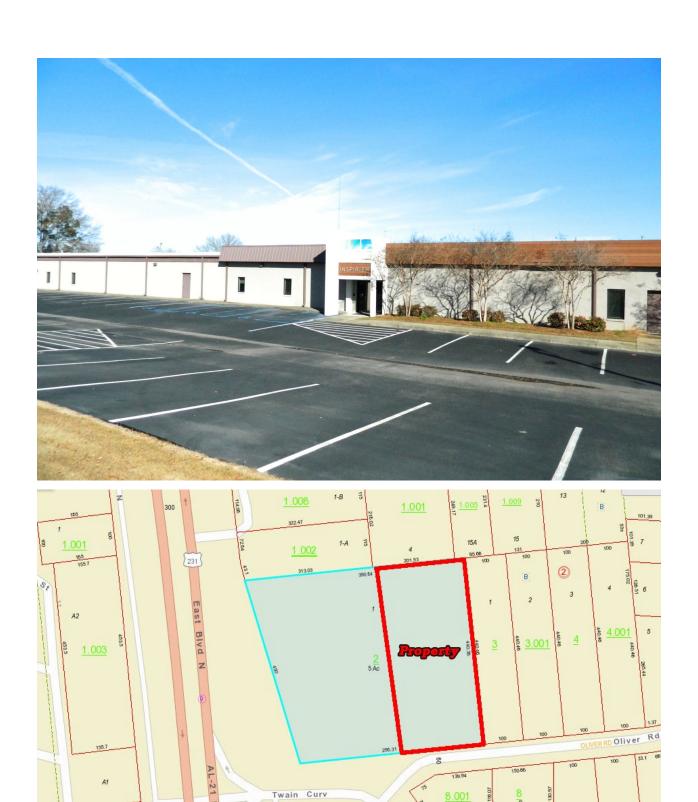

## COMMERCIAL REAL ESTATE

Sale Price: \$750,000.00
 Building Area: ±23,100 S.F.

• Land Area: + 1.66 Acres

Current Zoning: M-1

• Parking:  $\pm$  60 Parking Spaces

• Current Use: Office

• Access: Excellent

Possession: Immediately

## PRICED TO SELL!

± 23,100 S.F. office building located just off N. Eastern Blvd at 509 Oliver Road. Excellent condition and ready to occupy. Contact John Stanley, CCIM, for more information at (334) 271-2475. SHOWN BY APPOINTMENT ONLY!

FLOOR PLAN GROSS BUILDING FOOTAGE 23,100 SF

Property Address: 509 Oliver Rd. Montgomery, Alabama