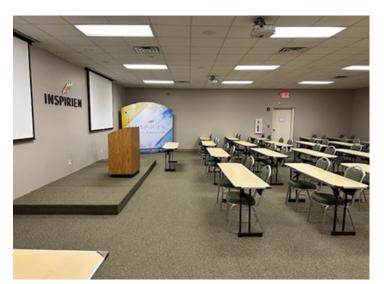

## PRICED TO SELL!

± 23,100 S.F. office building located just off N. Eastern Blvd at 509 Oliver Road. Excellent condition and ready to occupy. Contact John Stanley, CCIM, for more information at (334) 271-2475. SHOWN BY APPOINTMENT ONLY!

FLOOR PLAN GROSS BUILDING FOOTAGE 23,100 SF

Property Address: 509 Oliver Rd. Montgomery, Alabama