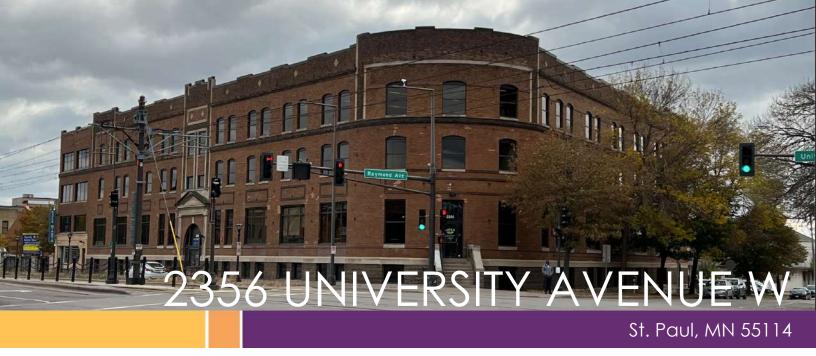

# 8,257 SF to 9,087 SF of Office Space For Lease Near Highway 280 and I-94

### Highlights and Features:

- 115,200 SF Building
- Private entrance off University Avenue W
- Large windows
- Exposed brick
- High ceilings
- Ideal location just east of Highway 280 and I-94 interchange
- Close to both Minneapolis and St. Paul
- Easy access to public transportation
- 1 block from the Raymond Avenue light rail station
- Convenient location near the University of Minnesota
- Ample parking
- Local ownership
- Co-tenants: Caffe Biaggio, Broecker Eye & Optical, Center for Victims of Torture, Isaiah, Scott Law Firm, Minnesota Land Trust, North Star Mini Storage, Transforming Generations, Ann Bancroft Foundation, Butler Foundation, Carlin & Ulbee, Reflections, Inc., Family Circle Counseling