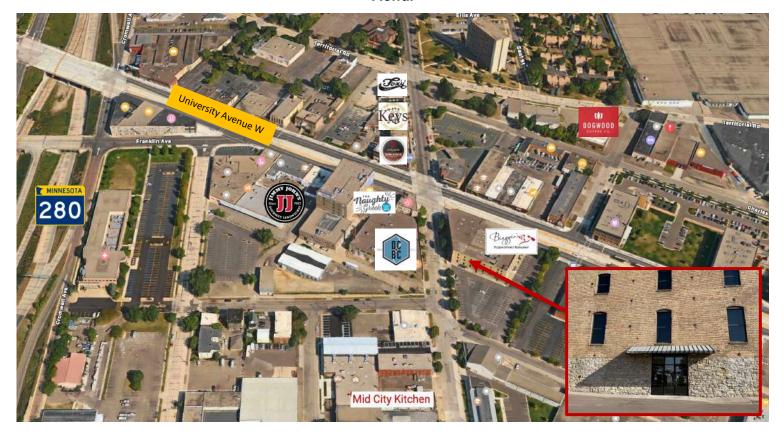

#### **Traffic Counts:**

- University Avenue W 17,800 vpd
- Hwy 280 35,000 vpd
- Franklin Avenue 7,800 vpd
- Raymond Avenue 7,500 vpd
- I-94 169,000 vpd

### Highlights and Features:

- 115,200 SF Building
- Private entrance off University Avenue W
- Large windows
- Exposed brick
- High ceilings
- Ideal location just east of Highway 280 and I-94 interchange
- Close to both Minneapolis and St. Paul
- Easy access to public transportation
- 1 block from the Raymond Avenue light rail station
- Convenient location near the University of Minnesota
- Ample parking
- Local ownership
- Co-tenants: Caffe Biaggio, Broecker Eye & Optical, Center for Victims of Torture, Isaiah, Scott Law Firm, Minnesota Land Trust, North Star Mini Storage, Transforming Generations, Ann Bancroft Foundation, Butler Foundation, Carlin & Ulbee, Reflections, Inc., Family Circle Counseling

#### **Aerial**

This information is accurate as of the date of printing and is subject to change without notice. All information is deemed accurate, but cannot be guaranteed.