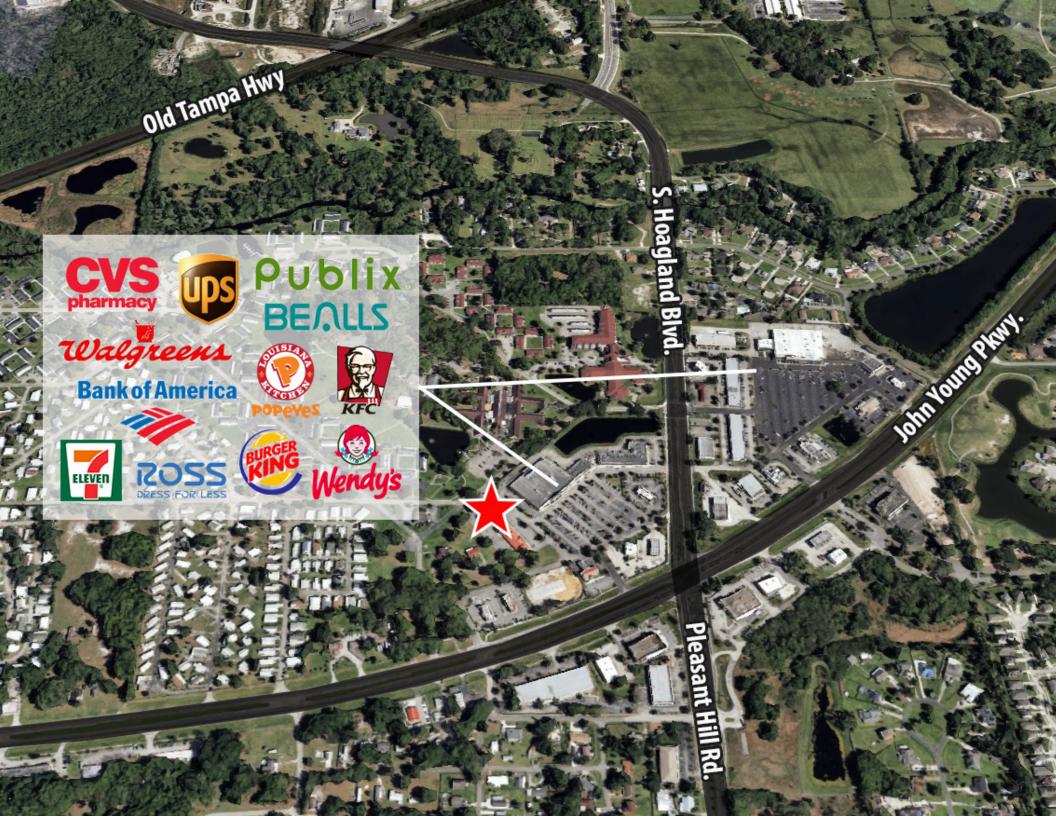

### **PROPERTY HIGHLIGHTS**

- Move-in ready medical office at the intersection of John Young Pkwy. and S. Hoagland Blvd.
- Private entrance with direct access to the suite from the parking lot.
- 4 Exam rooms, 1 doctors office, lab, 2 restrooms, and check-in/check-out lobby.
- Ample parking; Ratio of 8.04/1,000 SF.
- Furniture available.
- Surrounding amenities include Publix, Walgreens, and Osceola Regional Medical Center.