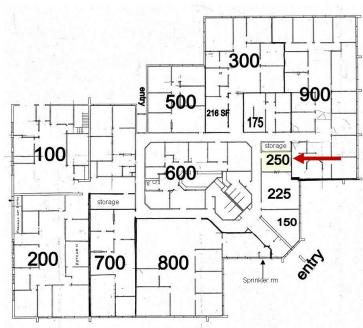

## 333 Commerce Dr Suite 250 Crystal Lake, IL 60014

#### **OFFICE SUITE AVAILABLE**

Located in this multi-tenant building with one remaining space for lease.

SUITE 250: 175 SF features open space with coffee area.

The hallways and two common bathrooms were recently remodeled. Front and rear parking lots with ample spaces.

# 333 Commerce Dr Suite 250 Crystal Lake, IL 60014