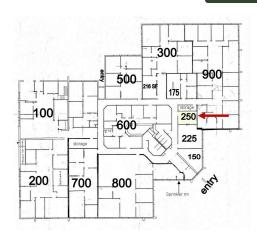

#### **OFFICE SUITE AVAILABLE**

Located in this multi-tenant building with one remaining space for lease.

SUITE 250: 175 SF features open space with coffee area.

The hallways and two common bathrooms were recently remodeled. Front and rear parking lots with ample spaces.