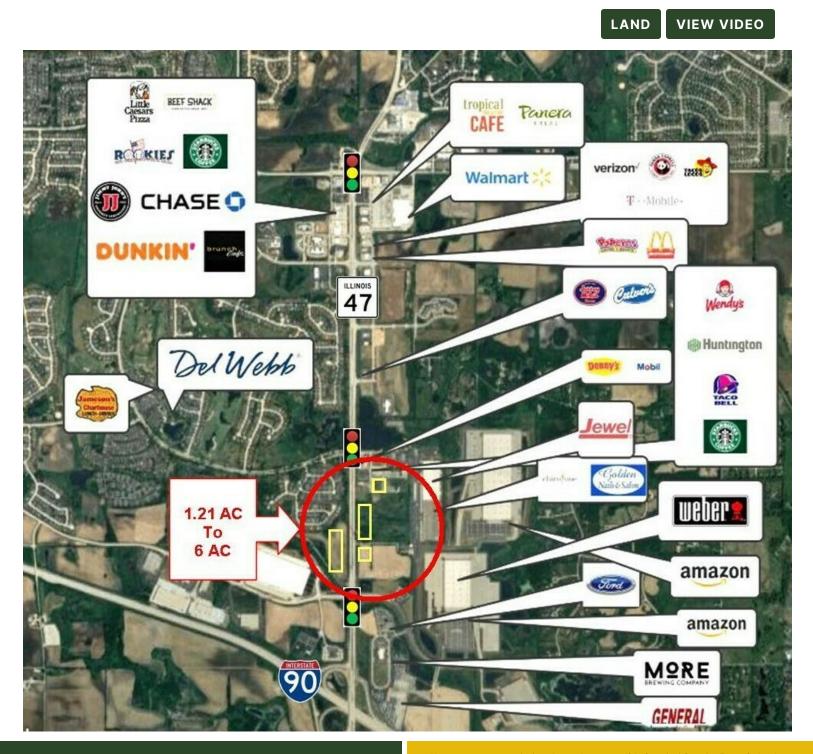

## LAND 1.21 ACRES - 6 ACRES

### 1.21 Acres to 6 Acres (Divisible)

### East side of Route 47:

Multiple out lots available ranging in size from 1.21 ac to 4.86 ac (divisible).

2 new access points from Route 47. Join Jewel, Mobil, Wendy's, Millie's Wine & Gaming, Golden Nail, Huntley Realty, Fox Valley Orthopedics Physical Therapy & Chiro One.

### West Side of Route 47:

6 ac divisible to accommodate development needs. Adjacent to Del Webb and only 1/2 Mile from Route 47/ I-90 full interchange. 2 proposed right-in right out access points on Route 47.