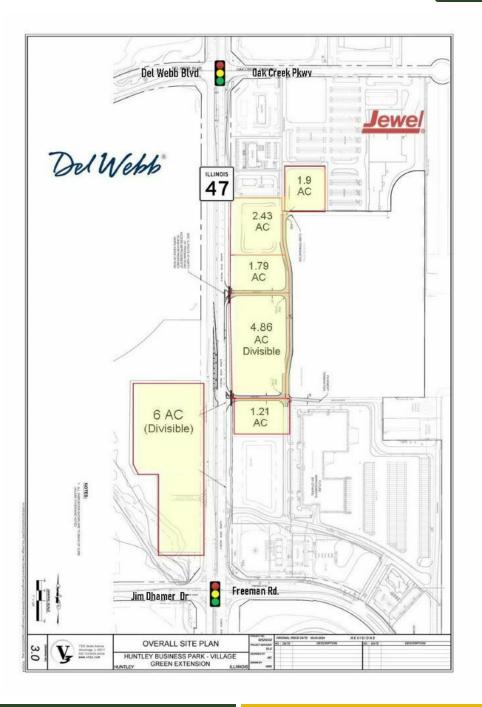

## LAND 1.21 ACRES - 6 ACRES

### 1.21 Acres to 6 Acres (Divisible)

### East side of Route 47:

Multiple out lots available ranging in size from 1.21 ac to 4.86 ac (divisible).

2 new access points from Route 47. Join Jewel, Mobil, Wendy's, Millie's Wine & Gaming, Golden Nail, Huntley Realty, Fox Valley Orthopedics Physical Therapy & Chiro One.

### West Side of Route 47:

6 ac divisible to accommodate development needs. Adjacent to Del Webb and only 1/2 Mile from Route 47/ I-90 full interchange. 2 proposed right-in right out access points on Route 47.

### \$10. - \$18 PSF

| Specifications        |                                                                                   |
|-----------------------|-----------------------------------------------------------------------------------|
| Description:          | Retail Outlots                                                                    |
| Land Size:            | 1.21 Acres - 6 Acres                                                              |
| Topography:           | Varies                                                                            |
| Environmental Status: | Good                                                                              |
| Utilities:            | Nearby                                                                            |
| Sewer/Water:          | City                                                                              |
| Frontage Dimensions:  | Varies                                                                            |
| Zoning:               | C2                                                                                |
| Taxes:                | TBD                                                                               |
| PIN #:                | 02-08-401-023, 02-09-101-<br>069, 02-09-301-021, 02-09-<br>101-073, 02-08-101-106 |