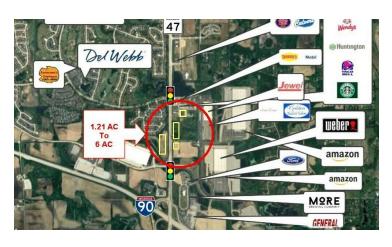

## LAND 1.21 ACRES - 6 ACRES

### 1.21 Acres to 6 Acres (Divisible)

### East side of Route 47:

Multiple out lots available ranging in size from 1.21 ac to 4.86 ac (divisible).

2 new access points from Route 47. Join Jewel, Mobil, Wendy's, Millie's Wine & Gaming, Golden Nail, Huntley Realty, Fox Valley Orthopedics Physical Therapy & Chiro One.

### West Side of Route 47:

6 ac divisible to accommodate development needs. Adjacent to Del Webb and only 1/2 Mile from Route 47/ I-90 full interchange. 2 proposed right-in right out access points on Route 47.