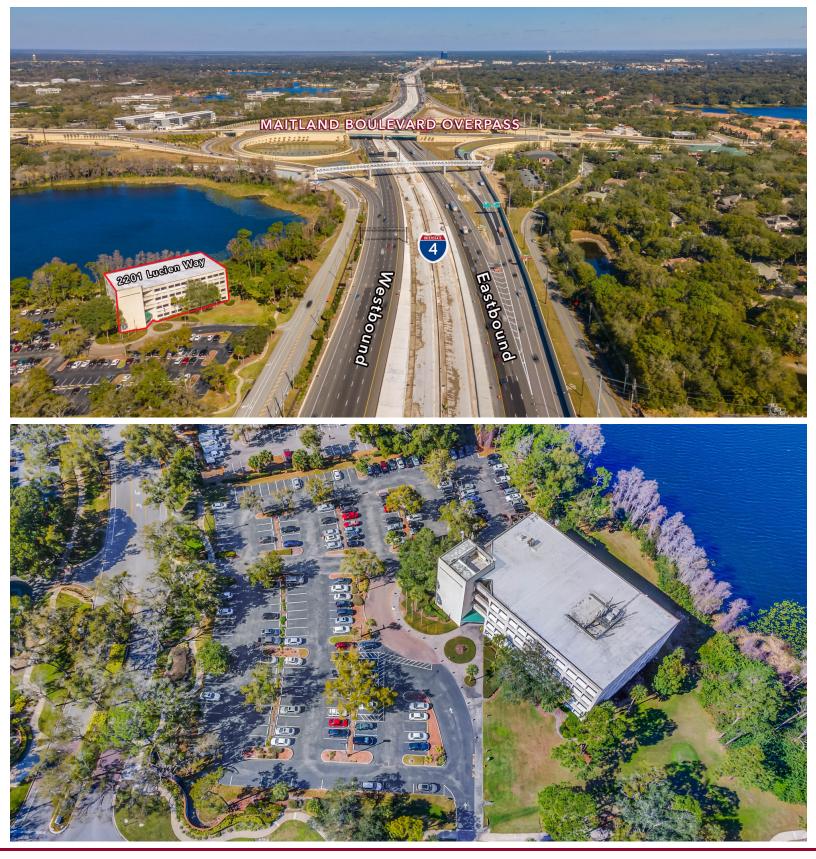

**Comments:** Located on the top floor, the space is mix of perimeter offices with large windows overlooking Lake Lucien, 2 conference rooms and interior breakroom with a centralized open area. Located in Maitland Center, a desirable office submarket within the Orlando MSA, the Lake Lucien Building fronts Lake Lucien & I-4, right off Maitland Boulevard, a very accessible workplace conveniently located for all employers in this area, as well as to Maitland, one of Orlando's most popular bedroom communities in which to live.