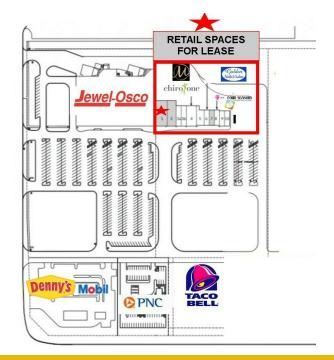

## RETAIL SPACE 4,500 SF

### **Huntley Village Green**

4,500 SF (45' x 100') retail space is available in the busy Jewel anchored center. Potential location for a restaurant/café. Ideally located across from Del Webb Sun City with over 27,400 vehicles per day on busy Route 47.

Join Fox Valley Orthopedics Physical Therapy, Incredible Builders, Millie's Wine Bar, Chiro One, Northwest Podiatry, Huntley Realty, Golden Nail Studio and Four Seasons Cleaners.

Just north of I-90 / Route 47 Interchange. Monument signage available.