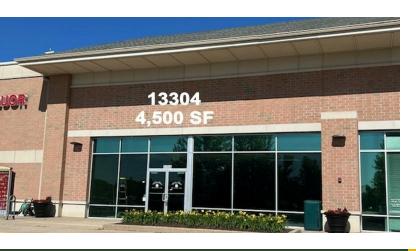

## RETAIL SPACE 4,500 SF

### **Huntley Village Green**

4,500 SF (45' x 100') retail space is available in the busy Jewel anchored center. Potential location for a restaurant/café. Ideally located across from Del Webb Sun City with over 27,400 vehicles per day on busy Route 47.