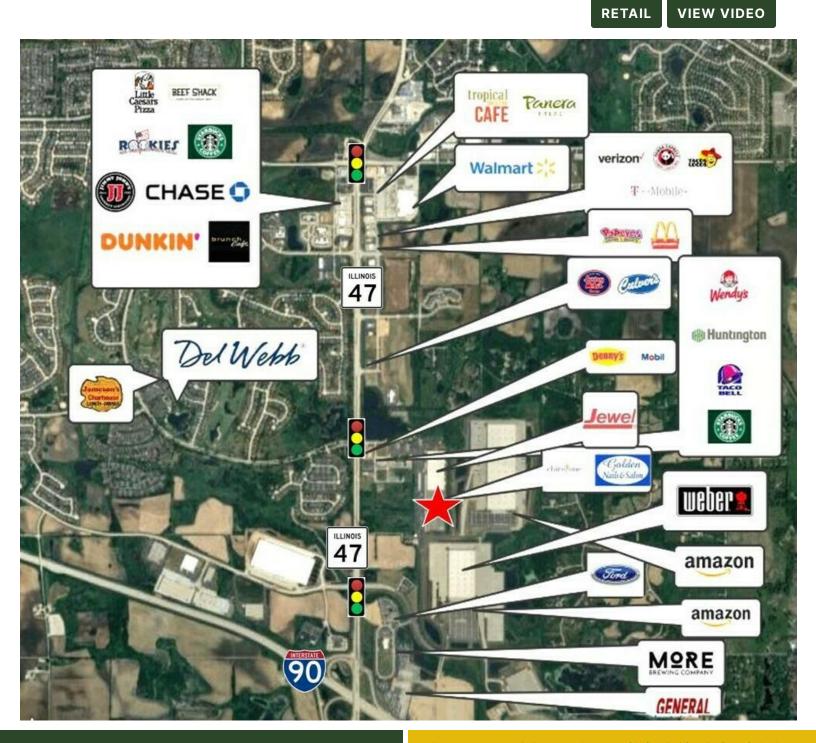

### **Huntley Village Green**

4,500 SF (45' x 100') retail space is available in the busy Jewel anchored center. Potential location for a restaurant/café. Ideally located across from Del Webb Sun City with over 27,400 vehicles per day on busy Route 47.

Join Fox Valley Orthopedics Physical Therapy, Incredible Builders, Millie's Wine Bar, Chiro One, Northwest Podiatry, Huntley Realty, Golden Nail Studio and Four Seasons Cleaners.

Just north of I-90 / Route 47 Interchange. Monument signage available.