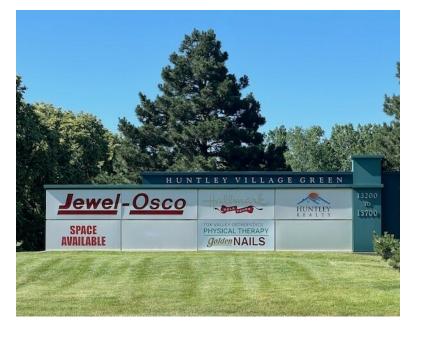

Join Fox Valley Orthopedics Physical Therapy, Incredible Builders, Millie's Wine Bar, Chiro One, Northwest Podiatry, Huntley Realty, Golden Nail Studio and Four Seasons Cleaners.

Just north of I-90 / Route 47 Interchange. Monument signage available.