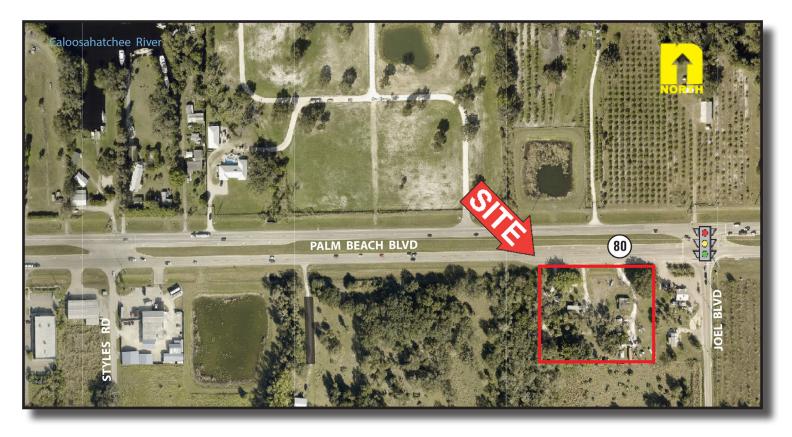

## 1.90± Commercial Acres SR 80 Frontage FOR SALE

**ADDRESS:** 21810 & 21840 Palm Beach Blvd., Alva, FL 33920

**STRAP #:** 27-43-27-00-00024.0010; 27-43-27-00-00025.0000

**ZONING:** FUTURE LAND USE Urban Community / Alva Overlay designates Future Commercial

**SIZE:**  $1.90 \pm \text{Acres}$ 

**PRICE:** \$850,000

**COMMENTS:** Two commercial parcels with 334'± frontage on SR 80. Strong commercial and residential

growth area. Nearby residential developments include Verandah, Greenbriar, Lehigh Lakes, Wellington Ranch and River Hall. Future land use allows for a variety of services including intensive retail and fast food establishments as well as single and multi-family dwellings.

## 21810 & 21840 Palm Beach Blvd., Alva, FL 33920