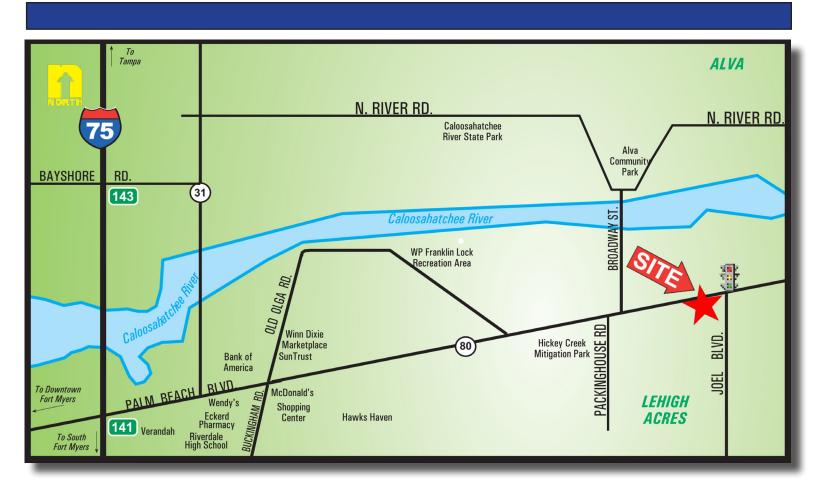

## 1.90± Commercial Acres SR 80 Frontage FOR SALE

**ADDRESS:** 21810 & 21840 Palm Beach Blvd., Alva, FL 33920

**STRAP #:** 27-43-27-00-00024.0010; 27-43-27-00-00025.0000

**ZONING:** FUTURE LAND USE Urban Community / Alva Overlay designates Future Commercial

**SIZE:**  $1.90 \pm \text{Acres}$ 

**PRICE:** \$850,000

**COMMENTS:** Two commercial parcels with 334'± frontage on SR 80. Strong commercial and residential

growth area. Nearby residential developments include Verandah, Greenbriar, Lehigh Lakes, Wellington Ranch and River Hall. Future land use allows for a variety of services including intensive retail and fast food establishments as well as single and multi-family dwellings.

## 21810 & 21840 Palm Beach Blvd., Alva, FL 33920