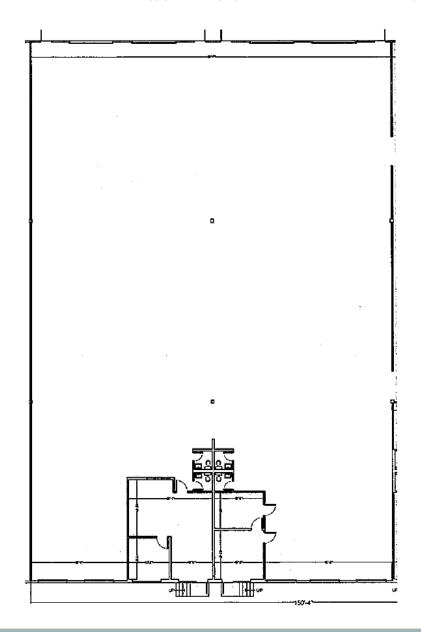

## **PROPERTY HIGHLIGHTS**

| TOTAL SF   | 15,000                                 |
|------------|----------------------------------------|
| OFFICE SF  | ± 1,500                                |
| SPRINKLERS | Fully sprinklered with wet pipe system |

| OCCUPANCY    | April 1, 2024                                          |
|--------------|--------------------------------------------------------|
| CLEAR HEIGHT | 20'                                                    |
| LOADING      | Five (5) Dock High Doors<br>Four (4) Grade Level Doors |