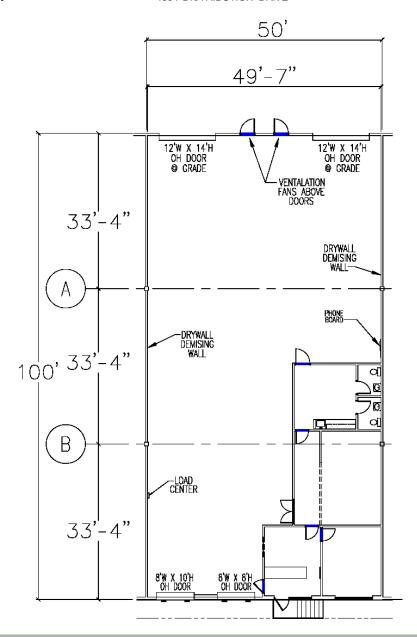

## 5,000 SF

## **PROPERTY HIGHLIGHTS**

| TOTAL SF   | 5,000 SF                               |
|------------|----------------------------------------|
| OFFICE SF  | ± 1,050 SF                             |
| SPRINKLERS | Fully sprinklered with wet pipe system |
| POWER      | 120/240 Volts, 200Amp, 3 Phase         |

| January 2024                             |  |
|------------------------------------------|--|
| CLEAR HEIGHT 20'                         |  |
| 2 grade level doors<br>2 dock high doors |  |
|                                          |  |