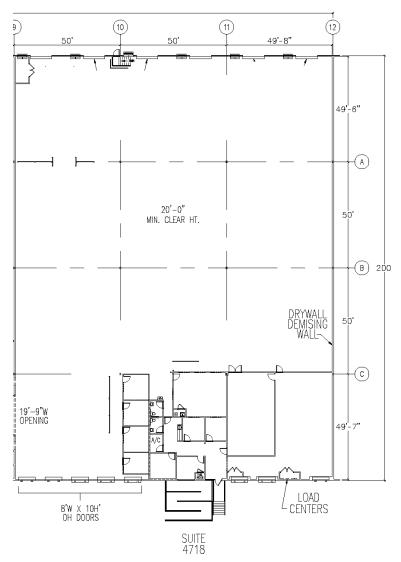

#### **PROPERTY HIGHLIGHTS**

| TOTAL SF   | 30,000 SF                              |
|------------|----------------------------------------|
| OFFICE SF  | 4,722 SF                               |
| SPRINKLERS | Fully sprinklered with wet pipe system |
| POWER      | 3 Phase / 208v                         |

## **AREA AMENITIES**

Centrally located in the East Tampa Submarket on 50th St

| OCCUPANCY        | July 1, 2024              |  |
|------------------|---------------------------|--|
| CLEAR HEIGHT 20' |                           |  |
| LOADING          | 5 Dock High Doors         |  |
| RAIL             | Potential for Rail Access |  |
|                  |                           |  |

Immediate access to I-4, I-75, The Lee Roy Selmon Expressway, and Adamo Drive (SR 60)