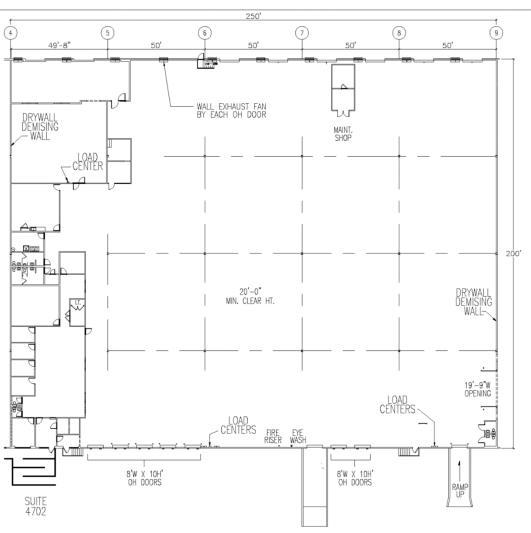

## **PROPERTY HIGHLIGHTS**

| TOTAL SF   | 50,000 SF                              |
|------------|----------------------------------------|
| OFFICE SF  | 8,477 SF                               |
| SPRINKLERS | Fully sprinklered with wet pipe system |
| POWER      | 3 Phase / 208v                         |

## **AREA AMENITIES**

Centrally located in the East Tampa Submarket on 50th St

| OCCUPANC         | <b>f</b> July 1, 2024                 |  |
|------------------|---------------------------------------|--|
| CLEAR HEIGHT 20' |                                       |  |
| LOADING          | 7 Dock High Doors<br>2 Drive-in Ramps |  |
| RAIL             | Potential for Rail Access             |  |
|                  |                                       |  |
|                  |                                       |  |

Immediate access to I-4, I-75, The Lee Roy Selmon Expressway, and Adamo Drive (SR 60)

Suite 4718