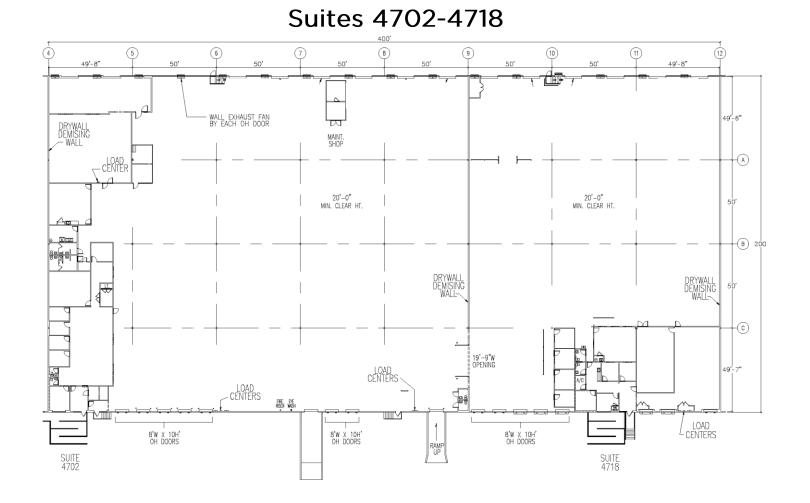

## Tampa Distribution Center

Building 6: 4702-4718 Transport Drive, Tampa, FL

#### **PROPERTY HIGHLIGHTS**

| TOTAL SF   | 80,000 SF                              |
|------------|----------------------------------------|
| OFFICE SF  | 13,199 SF                              |
| SPRINKLERS | Fully sprinklered with wet pipe system |
| POWER      | 3 Phase / 208v                         |

#### **AREA AMENITIES**

Centrally located in the East Tampa Submarket on 50th St

| OCCUPANCY        | July 1, 2024                           |  |
|------------------|----------------------------------------|--|
| CLEAR HEIGHT 20' |                                        |  |
| LOADING          | 12 Dock High Doors<br>2 Drive-in Ramps |  |
| RAIL             | Potential for Rail Access              |  |
|                  |                                        |  |
|                  |                                        |  |

Immediate access to I-4, I-75, The Lee Roy Selmon Expressway, and Adamo Drive (SR 60)

Suite 4702