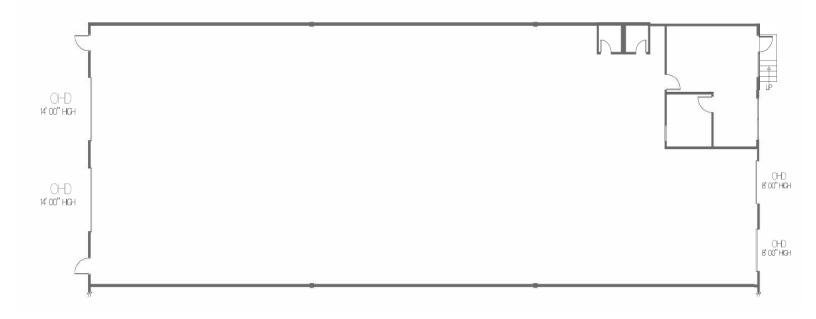

#### **SUITE 4758**

#### **PROPERTY HIGHLIGHTS**

| TOTAL SF   | 7,500                                  |
|------------|----------------------------------------|
| OFFICE SF  | ± 500                                  |
| SPRINKLERS | Fully sprinklered with wet pipe system |
| POWER      | 4 Single Phase – 200 AMP               |

| OCCUPANC   | <b>Y</b> April 1, 2024    |
|------------|---------------------------|
| CLEAR HEIG | <b>GHT</b> 20'            |
| LUADING    | Two (2) Dock High Doors   |
|            | Two (2) Grade Level Doors |